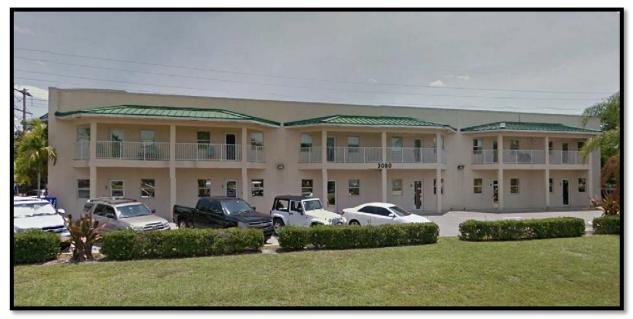

**Response:** Based on the elevations provided and the color palette submitted for the elevations, shown in Exhibit A – Exterior Elevations and Exhibit B – Color Palette, staff

believes the proposed building will be appropriate to the character of the existing industrial park and its existing structures. The proposed elevations utilize materials, design, and architecture that are compatible with the design, character, and style of adjacent development. The materials proposed for the building are textured stucco with wood fascia and a smooth stucco band. The proposed colors are beige with green trim as shown in Exhibit B. The proposed beige stucco building with green trim is similar to the existing office/warehouse building depicted below in Figure 1. The proposed use of the building is a transshipment facility to support the existing office/warehouse facility. The beige stucco building is consistent with this type of use and is prominent in the industrial park.

Figure 1 - Existing Warehouse/Office Building

2. The exterior design and appearance of the proposed building or buildings must not adversely affect the value of adjacent developed or vacant properties.