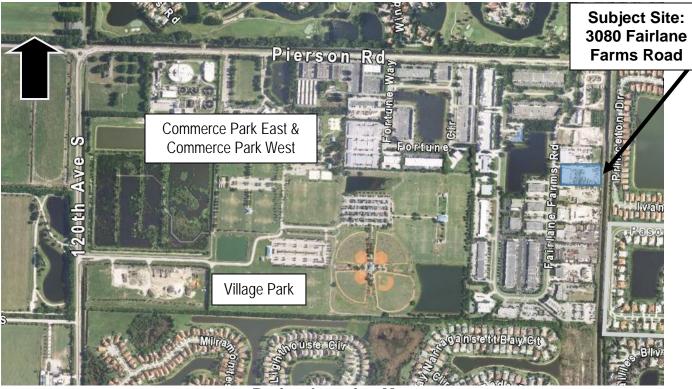

## LOCATION AND VICINITY

The proposed building would be located in the Commerce Park East Industrial Park at 3080 Fairlane Farms Road. It is approximately 1,000 feet south of the intersection of Pierson Road and Fairlane Farms Road. The property is surrounded on the north and south by similar industrial type properties, a drainage lake on the west, and a single-family residential community separated by a canal and landscape buffer on the east.

**Project Location Map** 