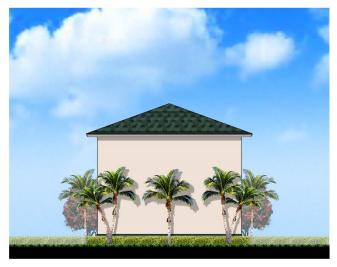

**Response:** Based on the elevations provided and the color palette submitted for the elevations, shown in Exhibit A – Exterior Elevations and Exhibit B – Color Palette, staff

believes the proposed building will be appropriate to the character of the existing industrial park and its existing structures. The proposed elevations utilize materials, design, and architecture that are compatible with the design, character, and style of adjacent development. The materials proposed for the building are textured stucco with wood fascia and a smooth stucco band. The proposed colors are beige with green trim as shown in Exhibit B. The proposed beige stucco building with green trim is similar to the existing office/warehouse building depicted below in Figure 1. The proposed use of the building is a transshipment facility to support the existing office/warehouse facility. The beige stucco building is consistent with this type of use and is prominent in the industrial park.

#### **RECOMMENDATION**

Based on the analysis noted above and the plans date stamped September 27, 2017, staff recommends approval of the following:

1. The exterior elevations, materials, and color palette shall be consistent with Exhibit A – Elevations and Rendering, and Exhibit B – Color Palette: