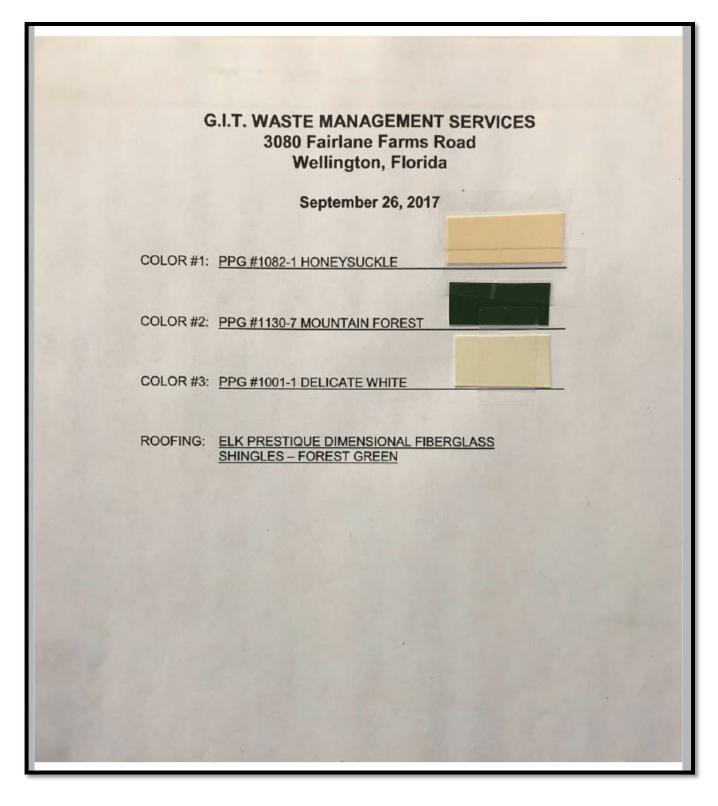

#### STAFF ANALYSIS – Color Palette

The proposed agricultural transshipment building color palette will be consistent with the ARB approved color palette as indicated below and shown in Exhibit B:

#### **Building Colors**

Color #1 – PPG 1082-1 Honeysuckle Color #2 – PPG 1130-7 Mountain Forest Color #3 – PPG 1001-1 Delicate White Roofing – Dimensional Fiberglass – Elk Prestique Forest Green

#### **Building Colors:**

Color #1 – PPG 1082-1 Honeysuckle Color #2 – PPG 1130-7 Mountain Forest Color #3 – PPG 1001-1 Delicate White Roofing – Dimensional Fiberglass – Elk Prestique Forest Green

2. A building permit is required prior to the construction of any permanent structure.

## Exhibit B – Color Palette