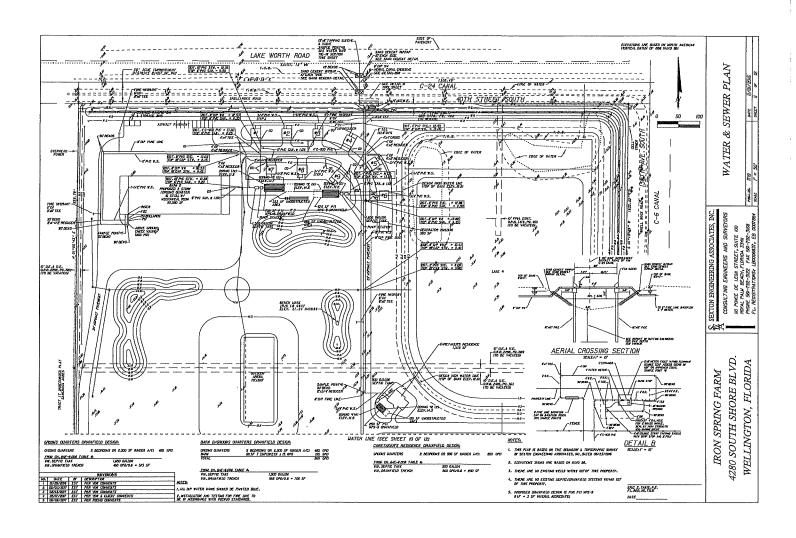

#### PLAN INDEX

| SHEET NO. | SHEET DESCRIPTION                                       |
|-----------|---------------------------------------------------------|
| 1         | COVER SHEET                                             |
| 2         | KEY SHEET                                               |
| J         | STORINATER POLLUTION PREVENTION, DEMOLITION & FILL PLAN |
| 4-6       | GRADING & DRAINAGE PLANS                                |
| 7         | GRADING CROSS SECTIONS & TYPICAL SECTIONS               |
| 8         | GEHERAL HOTES & DETAILS                                 |
| 9-11      | WATER & SEWER PLANS                                     |
| 12        | POTABLE WATER DETAILS                                   |
|           |                                                         |
|           |                                                         |