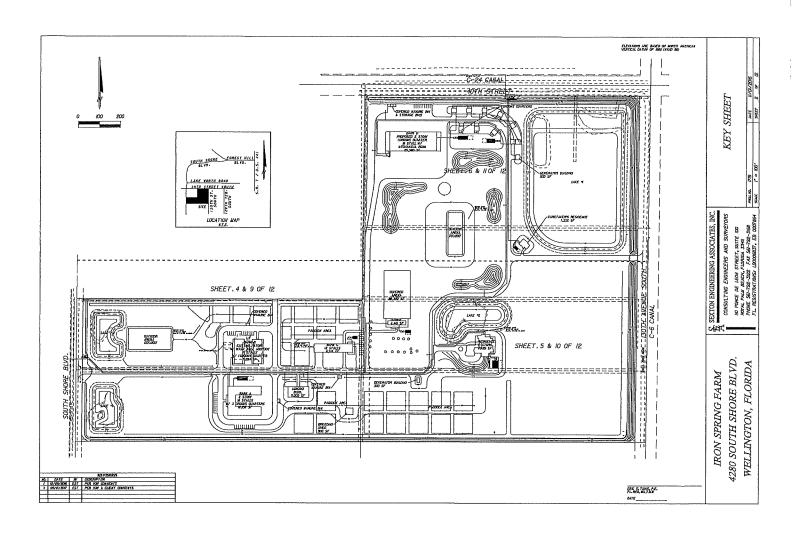

# IRON SPRING FARM 4280 SOUTH SHORE BLVD.

CONSTRUCTION PLANS

SECTION 28, TOWNSHIP 44S, RANGE 4/E WELLINGTON, FLORIDA

#### PLAN INDEX

| SHEET NO. | SHEET DESCRIPTION                                       |
|-----------|---------------------------------------------------------|
| 1         | COVER SHEET                                             |
| 2         | KEY SHEET                                               |
| J         | STORINATER POLLUTION PREVENTION, DEMOLITION & FILL PLAN |
| 4-6       | GRADING & DRAINAGE PLANS                                |
| 7         | GRADING CROSS SECTIONS & TYPICAL SECTIONS               |
| 8         | GEHERAL HOTES & DETAILS                                 |
| 9-11      | WATER & SEWER PLANS                                     |
| 12        | POTABLE WATER DETAILS                                   |
|           |                                                         |
|           |                                                         |