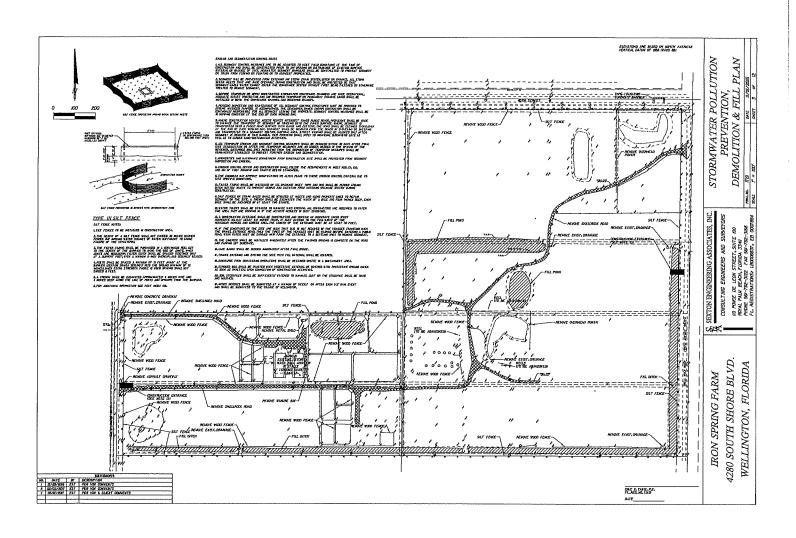

# IRON SPRING FARM 4280 SOUTH SHORE BLVD.

CONSTRUCTION PLANS

SECTION 28, TOWNSHIP 44S, RANGE 4/E WELLINGTON, FLORIDA

#### PLAN INDEX

| SHEET NO. | SHEET DESCRIPTION                                       |
|-----------|---------------------------------------------------------|
| 1         | COVER SHEET                                             |
| 2         | KEY SHEET                                               |
| J         | STORINATER POLLUTION PREVENTION, DEMOLITION & FILL PLAN |
| 4-6       | GRADING & DRAINAGE PLANS                                |
| 7         | GRADING CROSS SECTIONS & TYPICAL SECTIONS               |
| 8         | GEHERAL HOTES & DETAILS                                 |
| 9-11      | WATER & SEWER PLANS                                     |
| 12        | POTABLE WATER DETAILS                                   |
|           |                                                         |
|           |                                                         |