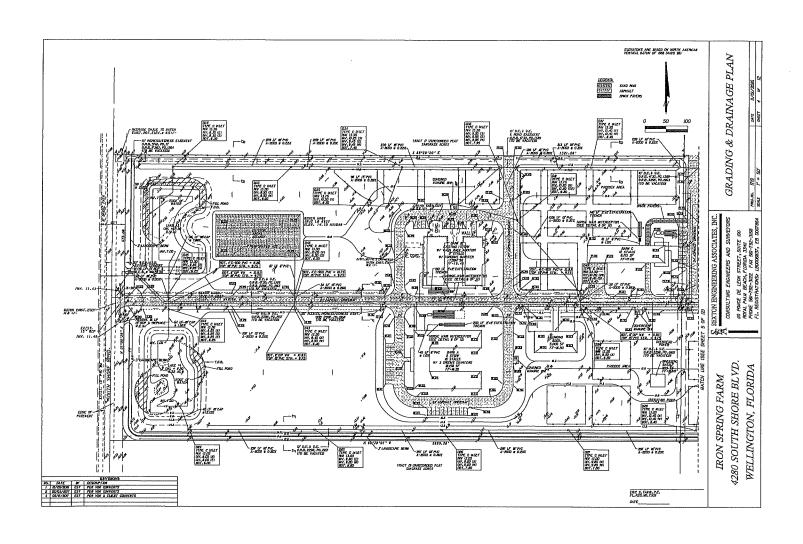

# IRON SPRING FARM 4280 SOUTH SHORE BLVD.

CONSTRUCTION PLANS

SECTION 28, TOWNSHIP 44S, RANGE 4/E WELLINGTON, FLORIDA

#### PLAN INDEX

| SHEET NO. | SHEET DESCRIPTION                                       |
|-----------|---------------------------------------------------------|
| 1         | COVER SHEET                                             |
| 2         | KEY SHEET                                               |
| J         | STORINATER POLLUTION PREVENTION, DEMOLITION & FILL PLAN |
| 4-6       | GRADING & DRAINAGE PLANS                                |
| 7         | GRADING CROSS SECTIONS & TYPICAL SECTIONS               |
| 8         | GEHERAL HOTES & DETAILS                                 |
| 9-11      | WATER & SEWER PLANS                                     |
| 12        | POTABLE WATER DETAILS                                   |
|           |                                                         |
|           |                                                         |