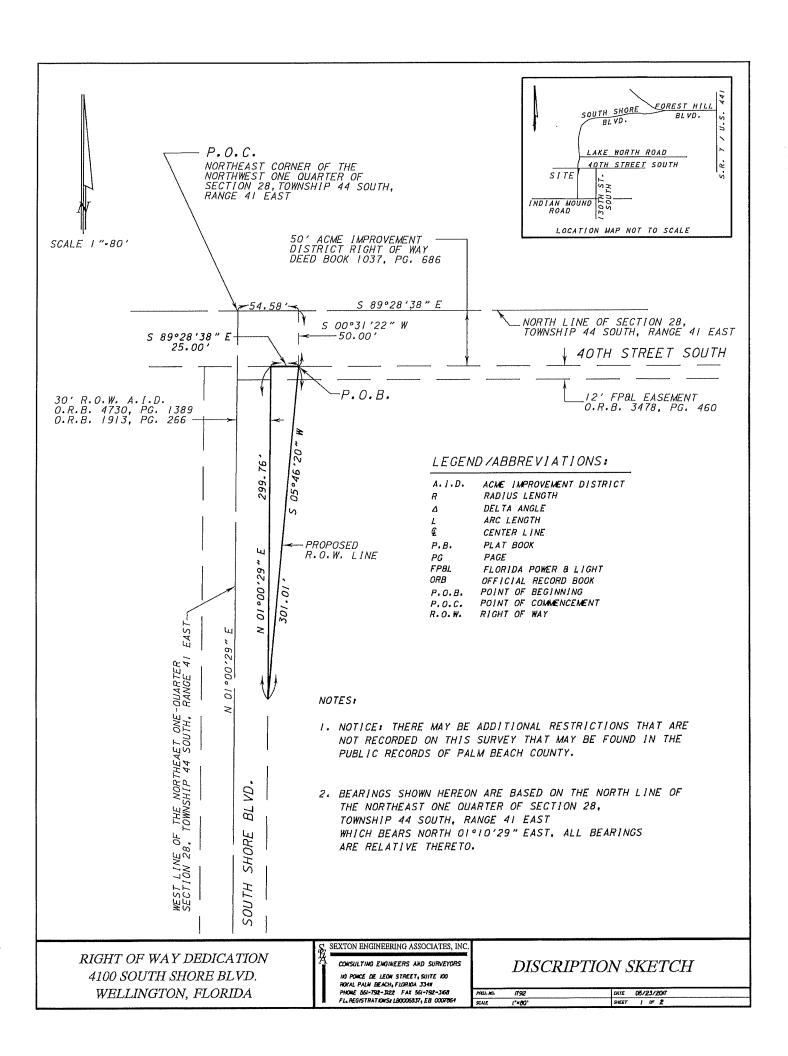

## LEGAL DESCRIPTION

COMMENCE AT THE NORTHEAST CORNER OF THE NORTHWEST ONE -OUARTER OF SECTION 28. TOWNSHIP 44 SOUTH, RANGE 41 EAST: THENCE SOUTH 89°28'38" EAST ALONG THE NORTH LINE OF THE NORTHEAST ONE -OUARTER OF SAID SECTION 28, A DISTANCE OF 54.58 FEET: THENCE SOUTH 00°31'22: WEST, A DISTANCE OF 50.00 FEET TO A POINT ON THE SOUTH LINE OF A 50 FOOT ACME IMPROVEMENT DISTRICT RIGHT OF WAY AS RECORDED IN DEED BOOK 1037, PAGE 686, PUBLIC RECORDS OF PALM BEACH COUNTY, FLORIDA SAID POINT ALSO BEING THE POINT OF BEGINNING; THENCE SOUTH 05°46'20" WEST, A DISTANCE OF 301.01 FEET TO A POINT ON THE EAST LINE OF A 30 FOOT ACME IMPROVEMENT DISTRICT RIGHT OF WAY AS RECORDED IN OFFICIAL RECORD BOOK 4730, PAGE 1389 AND, OFFICIAL RECORD BOOK 1913, PAGE 266 PUBLIC RECORDS OF PALM BEACH COUNTY, FLORIDA; THENCE NORTH 01°00'29" EAST ALONG SAID RIGHT OF WAY LINE AND PARALLEL WITH THE WEST LINE OF THE NORTHEAST ONE -OUARTER OF SAID SECTION 28, A DISTANCE OF 299.76 FEET TO A POINT ON SAID SOUTH LINE OF A 50 FOOT ACME IMPROVEMENT DISTRICT RIGHT OF WAY: THENCE SOUTH 89°28'38" EAST ALONG SAID RIGHT OF WAY LINE. A DISTANCE OF 25.00 FEET TO THE POINT OF BEGINNING.

CONTAINING 3,747 SQUARE FEET MORE OR LESS.