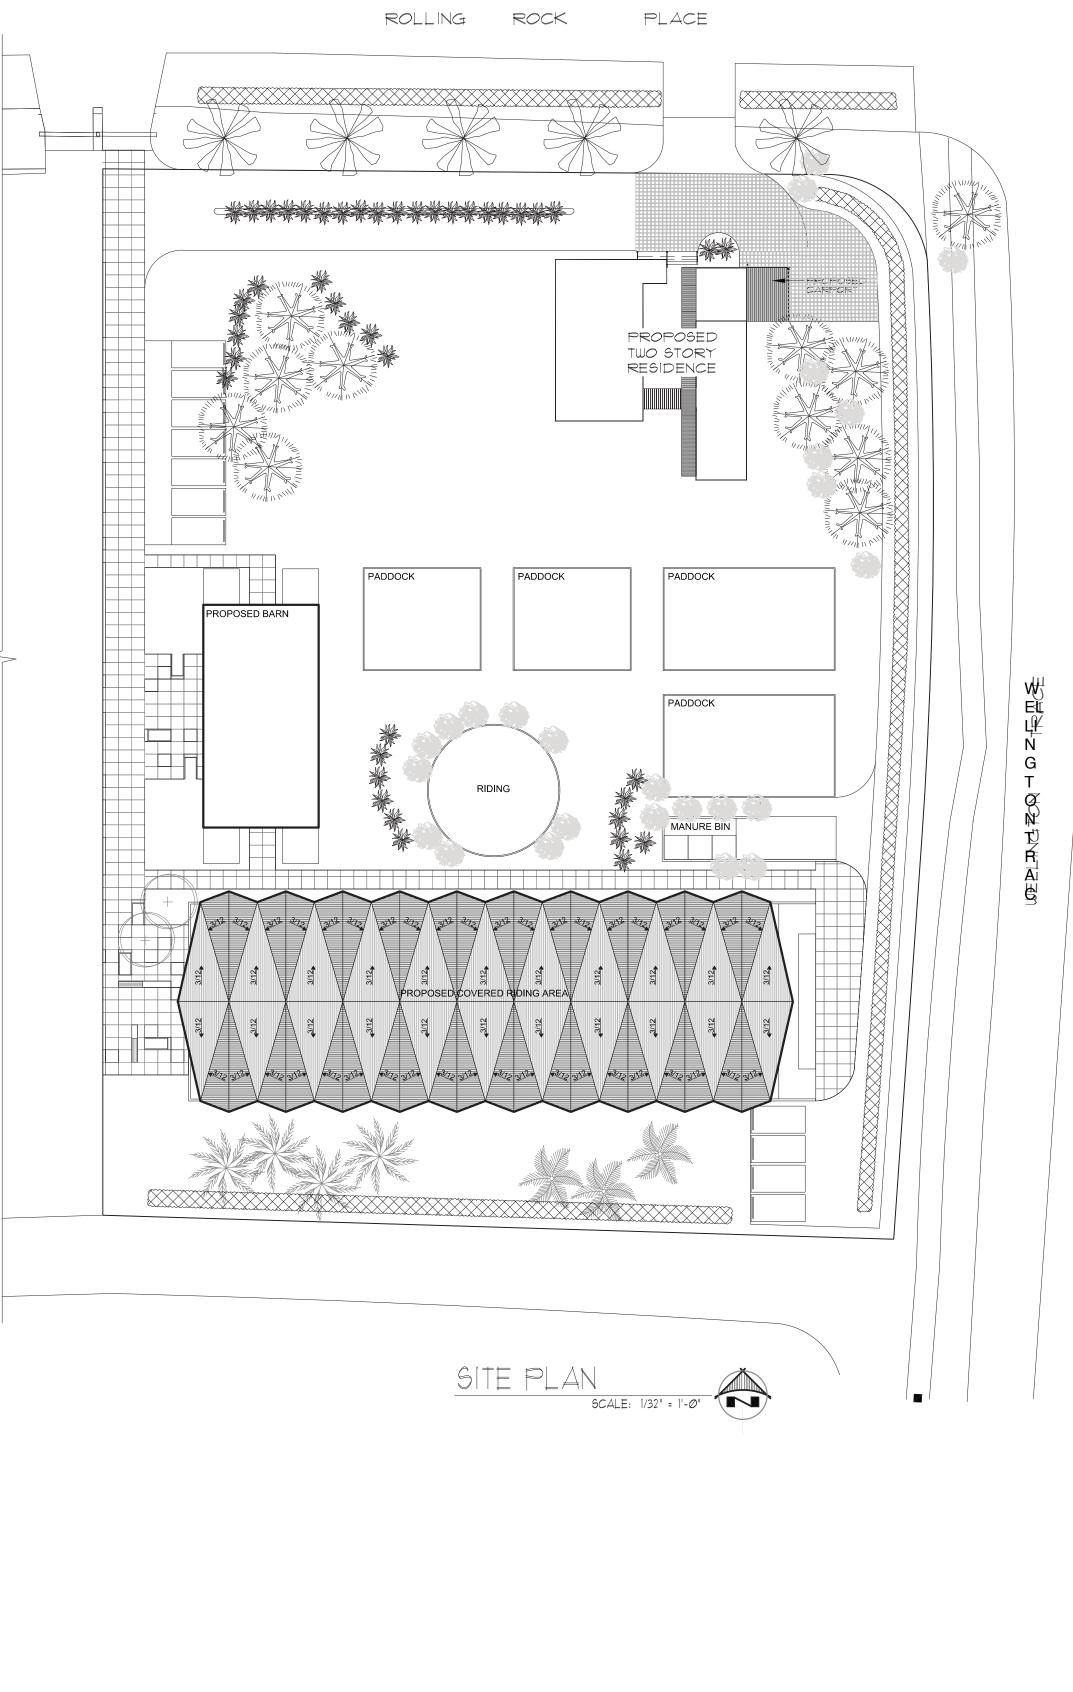

## Exhibit A - Site Plan

## PROJECT DATA:

LOT 4, BLOCK 57, SADDLE TRAIL PARK OF WELLINGTON, P.U.D., ACCORDING TO THE MAP OR PLAT THEREOF, RECORDED IN PLAT BOOK 41 PAGE 103, PUBLIC RECORDS OF PALM BEACH County, Florida.

PARCEL CONTROL # 73-41-44-17-01-057-0040

## ZONING DATA:

| MAIN USE:<br>ZONE DESTINATION:<br>OCCUPANCY:<br>ZONING DISTRICT: | MULTY FAMILY<br>RESIDENTIAL<br>RESIDENTIAL GROUP R<br>RE |
|------------------------------------------------------------------|----------------------------------------------------------|
| SITE TABULAT                                                     | ION:                                                     |
| GROSS LOT AREA:<br>LOT WIDTH:<br>LOT COVERAGE:                   | 2.21 Acres<br>265.83 LF                                  |
| RESIDENCE A/C AREA:                                              | 3,090.00 S.F.                                            |

|                 | REQUIRED        | PROVIDED        |  |
|-----------------|-----------------|-----------------|--|
|                 | 20.00% (19,253) | 19.00% (19,050) |  |
| LDING SETBACKS: |                 |                 |  |
|                 | REQUIRED        | PROVIDED        |  |
| IT:             | 25'-0"          | 28'-11"         |  |
| ET SIDE:        | 25'-0"          | 61'2"           |  |
|                 |                 |                 |  |

| 25'-0" | 36'-10" |
|--------|---------|
| 25'-0" | 251'-9" |
|        |         |