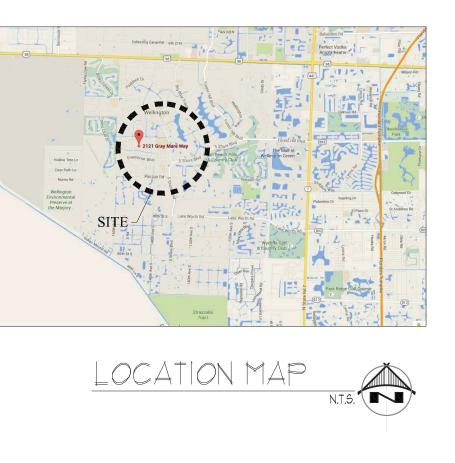

PROPERTY ADDRESS: 14432 ROLLING ROCK PLACE, WELLINGION, FL 33414

RESIDEN

BUIL

FRONT STREET SIDE: REAR: