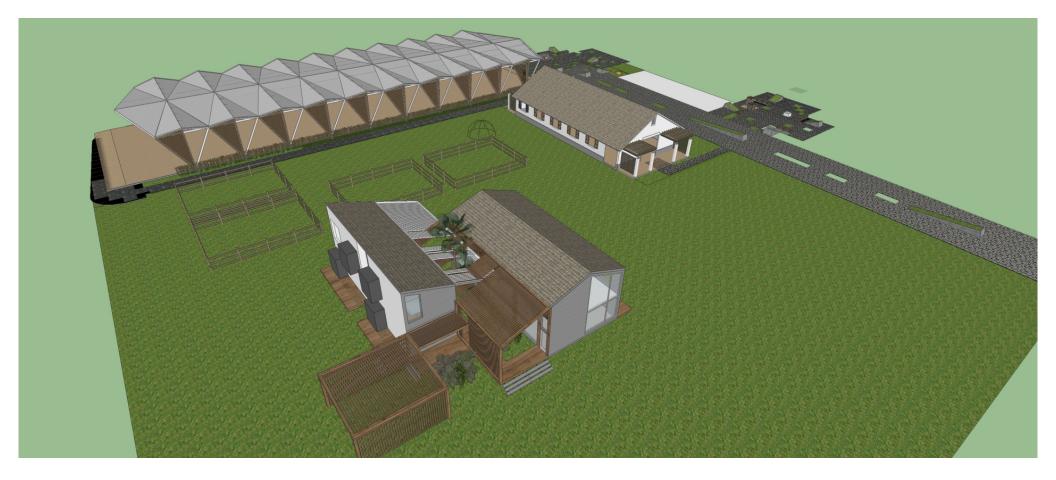

LOT WIDTH:<br>LOT COVERAGE:                   | 2.21 Acres<br>265.83 LF                                  |
| RESIDENCE A/C AREA:                                              | 3,090.00 S.F.                                            |

|                 | REQUIRED        | PROVIDED        |  |
|-----------------|-----------------|-----------------|--|
|                 | 20.00% (19,253) | 19.00% (19,050) |  |
| LDING SETBACKS: |                 |                 |  |
|                 | REQUIRED        | PROVIDED        |  |
| IT:             | 25'-0"          | 28'-11"         |  |
| ET SIDE:        | 25'-0"          | 61'2"           |  |
|                 |                 |                 |  |

| 25'-0" | 36'-10" |
|--------|---------|
| 25'-0" | 251'-9" |
|        |         |