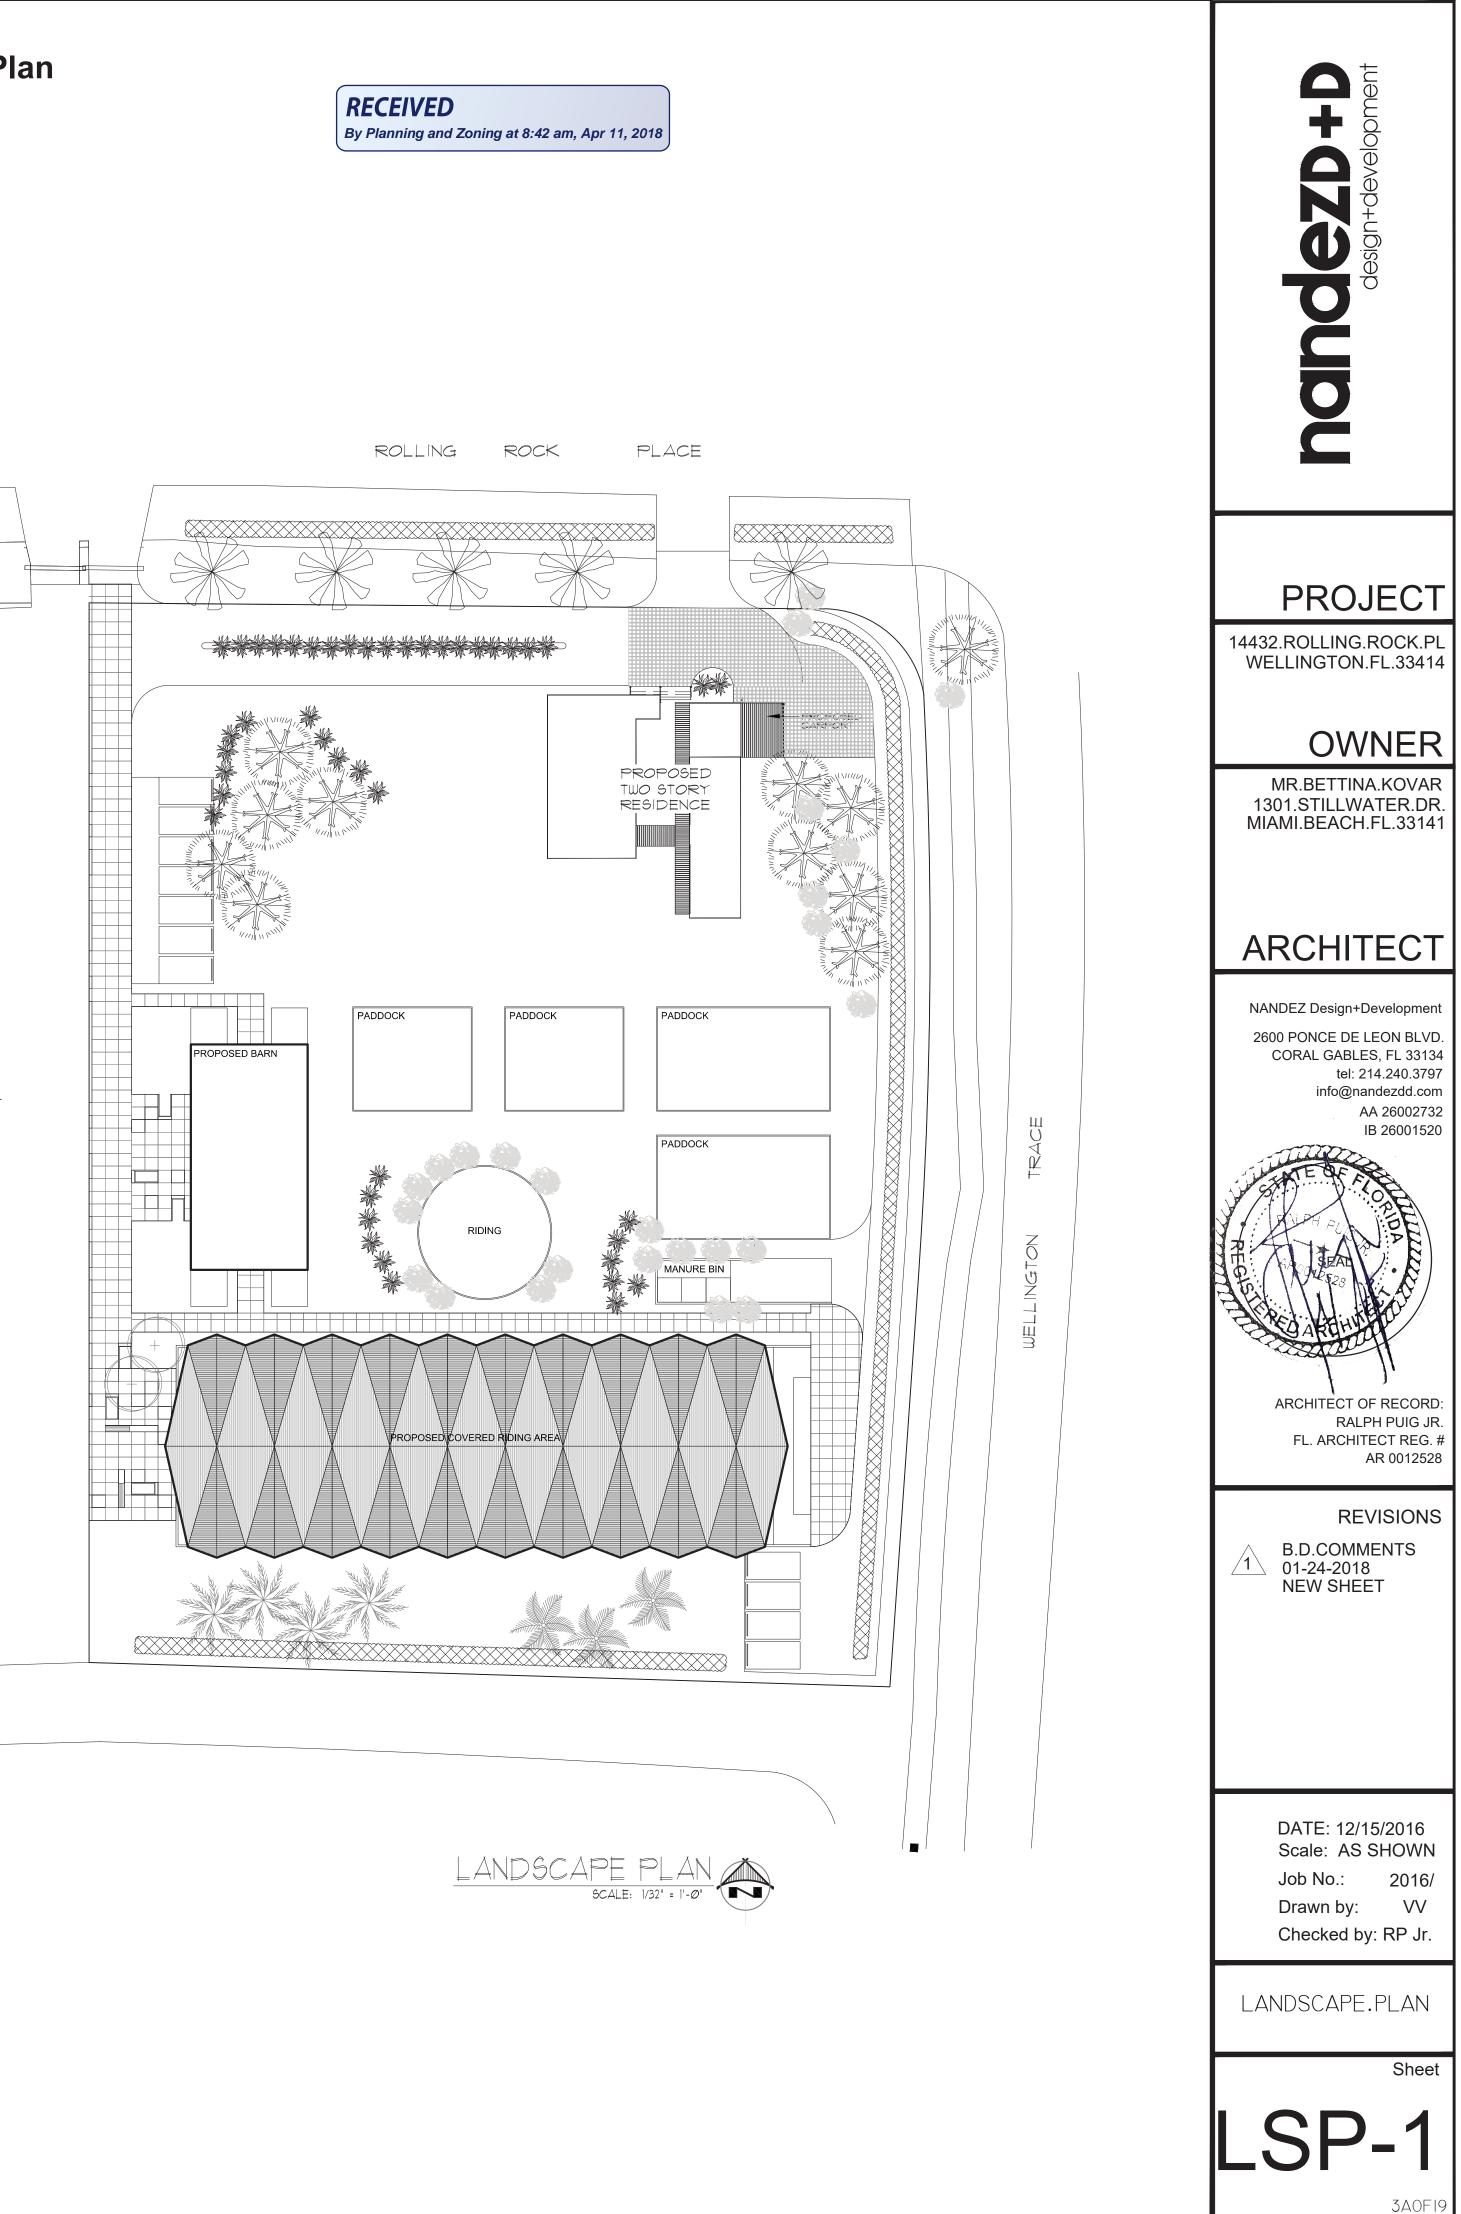

## Exhibit F - Landscape Plan

## SYMBOL USED ON PLAN HEIGHT CANOPY AT PLANTING AT PLANTING PLANT NAME SPECIES NATIVE DIAMETER CALIPER AT PLANTING QUANTITY COMMON YES NO INSTALLED STIMATED AT SYMBOL NEW EXIST. SCIENTIFIC BUCIDA BUCERAS SHADY LADY 6" 12' 45' 11 3' SABAL PALMETTO CABBAGE PALM 15' 65' 8" 4' 4 PODOCARPUS MACROPHYLLUS SEA TEAK 16' 82' 24 6" X | 3' ARECA PALM 7" X 20' 39' DYPSIS LUTESCENS 4' 3 WASHINGTONIA ROBUSTA MEXICAN FAN PALM 6" 14' 82' 14" 2 PHOENIX SYLVESTRIS SYLVESTER PALMS 60' 6" 5' 5' CODIAEUM VARIEGATUM CROTON X 6' SHRUB EDGE X CHRYSOBALANUS ICACO COCOPLUM X 3" 15' 3' SHRUB EDGE