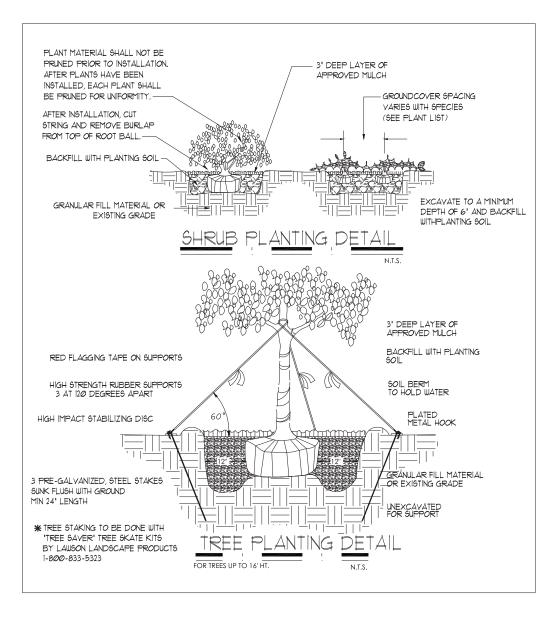

## GENERAL LANDSCAPE NOTES

N.T.S.

I. CONTRACTOR IS RESPONSIBLE FOR REPAIRING FACILITIES HE DAMAGES AND IS TO COORDINATE WITH OTHER CONTRACTORS ON SITE. 2. CONTRACTOR IS RESPONSIBLE FOR FINISH GRADES- ROUGH GRADES BY GENERAL

- CONTRACTOR. 3. ALL PLANT MATERIALS TO BE FLORIDA NO.1 OR BETTER AS PER FLORIDA
- DEPT. OF AGRICULTURE GRADES & STANDARDS,PARTS I & 11,1973 & 1975. 4. PLANTING SOIL TO BE A WEED FREE MIXTURE OF MUCK & SAND (50/50) WITH 50 LBS
- OF MILORGANITE PER 6 CU. YDS.
- 5. TREES, PALMS, SHRUBS GUARANTEED FOR ONE (1) YEAR. 6. APPLY 3' MELALEUCA $\frac{1}{2}$ EUCALYTUS MULCH AROUND ALL PLANTS WITHIN 2 DAYS.
- 1. CONTRACTOR TO COMPLY WITH ALL CITY LANDSCAPE ORDINANCE REQUIREMENTS. 8. WHERE THERE IS A DISCREPENCY EITHER IN QUANTITIES, PLANT NAMES, SIZES OR SPECIFICATIONS BETWEEN THE PLAN OR PLANT LIST, THE PLAN TAKES PREFERENCE.
- THE LANDSCAPE CONTRACTOR IS RESPONSIBLE FOR ANY VERIFICATION NECESSARY INVOLVING THE LANDSCAPE MATERIALS SHOWN ON THE PLAN.
- lpha 9, ALL AREAS NOT COVERED BY PAVING OR STRUCTURES TO BE SODDED WITH FLORATAM SOD. SOD TO HAVE GOOD COMPACT GROWTH \$ ROOT SYSTEM, LAY WITH TIGHT JOINTS st 10. All landscaped areas inside property and adjacent row areas to be 100% covered WITH AUTOMATIC SPRINKLER SYSTEM WITH APPROXIMATELY 100% OVERLAP USING RUST FREE WATER AND A RAIN CHECK DEVICE.

11. TREES & PALMS TO BE STAKED AS NECESSARY IN A GOOD WORKMANLIKE MANNER WITH NO NAIL STAKING PERMITTED.