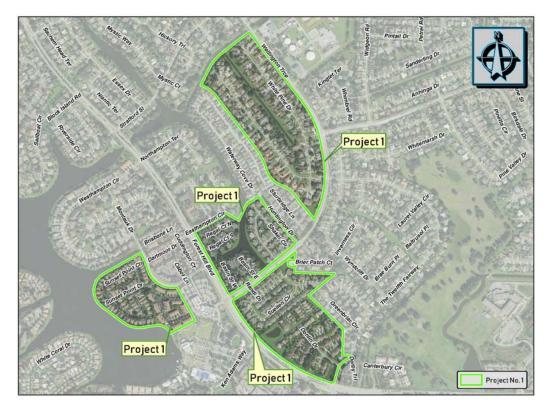

Village of Wellington (VOW) 12300 Forest Hill Boulevard Wellington, FL 33414 April 13<sup>th</sup>, 2018

Project No. 18-1216

Attention: Ms. Shannon LaRocque, P.E., Utilities Director

Reference: Design Project No. 1: Sanitary Sewer Collection System Rehabilitation; S.E. Lake Wellington Area and Sugar Pond Manor Area Village of Wellington, Florida

The general description of work for this project is based on the recommendations contained within the recently completed Water and Sewer Condition Assessment and Infrastructure Improvement Evaluation prepared by our office for the S.E. Lake Wellington Sanitary Sewer Neighborhood Reinvestment Project No. 1 and the Sugar Pond Manor Sanitary Sewer Neighborhood Reinvestment Project No. 1 which include:

- 21,400 Linear Feet of CIPP Lining
- 3 Sanitary Sewer Main Spot Repairs
- 1 Outside Drop Repair at Manhole
- Videoing of 410 Service Laterals