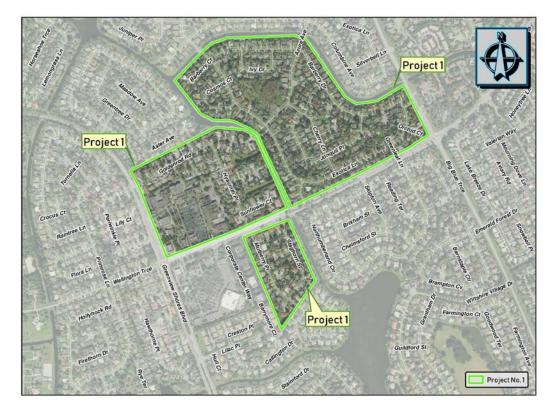

Village of Wellington (VOW) 12300 Forest Hill Boulevard Wellington, FL 33414 April 13<sup>th</sup>, 2018

Project No. 18-1216

Attention: Ms. Shannon LaRocque, P.E., Utilities Director

Reference: Design Project No. 1: Sanitary Sewer Collection System Rehabilitation; S.E. Lake Wellington Area and Sugar Pond Manor Area Village of Wellington, Florida

The general description of work for this project is based on the recommendations contained within the recently completed Water and Sewer Condition Assessment and Infrastructure Improvement Evaluation prepared by our office for the S.E. Lake Wellington Sanitary Sewer Neighborhood Reinvestment Project No. 1 and the Sugar Pond Manor Sanitary Sewer Neighborhood Reinvestment Project No. 1 which include:

- 21,400 Linear Feet of CIPP Lining
- 3 Sanitary Sewer Main Spot Repairs
- 1 Outside Drop Repair at Manhole
- Videoing of 410 Service Laterals