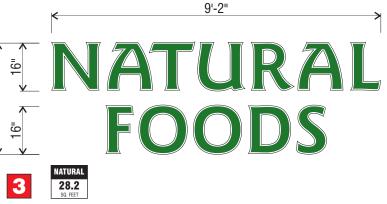

# **3** ILLUMINATION:

MATERIAL: GE LED SIZE: GEMX71-W1 2015 COLOR: WHITE

# **16" GREEN STD LED Channel Letters**

scale: 3/8"=1'-0"

| <b>1</b> FACE:                                     | <b>2</b> RETURNS:                                   |   |
|----------------------------------------------------|-----------------------------------------------------|---|
| MATERIAL: 3/16" ACRYLIC                            | MATERIAL: PRE-PAINTED .040 ALUM.                    |   |
| COLOR: WHITE                                       | <b>SIZE:</b> 5"                                     |   |
| VINYL: 3M 3630-156 VIVID GREEN                     | <b>COLOR:</b> SATIN BLACK (WHITE INSIDE)            |   |
| <b>TRIM CAP:</b><br>MATERIAL: 1" JEWELITE TRIM CAP | <b>5 BACKS:</b><br>MATERIAL: PRE-PAINTED .063 ALUM. | - |
|                                                    |                                                     |   |
| COLOR: BLACK                                       | <b>COLOR:</b> PRE-PAINTED WHITE (WHITE INSIDE)      |   |

### **③** ILLUMINATION:

**MATERIAL: GE LED SIZE:** GEMX71-W1 2015 **COLOR:** WHITE