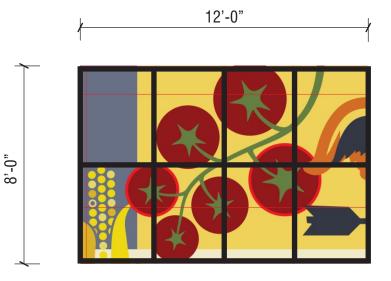

Vinyl Farm Graphics - Storefront Windows

Scale: 1/4"=1'-0"

PRINTED ON EXTERIOR MOUNTED 70/30 PERFORATED VINYL

|  | It is the intent and purpose of this color rendering to provide a basic color representatio surfaces will have a perceptible difference in shade and sheen from your sign finish. P | n of your sign finish and color. However, digital media and printed colors will roviding a sample of the paint you wish to match or a Matthews paint color for | I vary from actual paint finish and color. Existing painted<br>prmula will minimize the differences. | 16265 Star Road                        | Nampa, ID 83687  | toll free: 800.592.8058 t |
|--|-------------------------------------------------------------------------------------------------------------------------------------------------------------------------------------|----------------------------------------------------------------------------------------------------------------------------------------------------------------|------------------------------------------------------------------------------------------------------|----------------------------------------|------------------|---------------------------|
|  |                                                                                                                                                                                     |                                                                                                                                                                | LOCATION:<br>SITE: #                                                                                 | REQUESTED BY: J.G.                     |                  | ional sig                 |
|  | image national signs<br>bringing your image to light!                                                                                                                               | FARMERS MARKET                                                                                                                                                 | 820 S. State Road 7                                                                                  | DRAWN BY: SPH                          |                  |                           |
|  |                                                                                                                                                                                     |                                                                                                                                                                | Wellington, FL                                                                                       | COMPUTER FILE<br>INCLUDING DATE: SFM-W | ellingtonFL-R3.1 | our image                 |