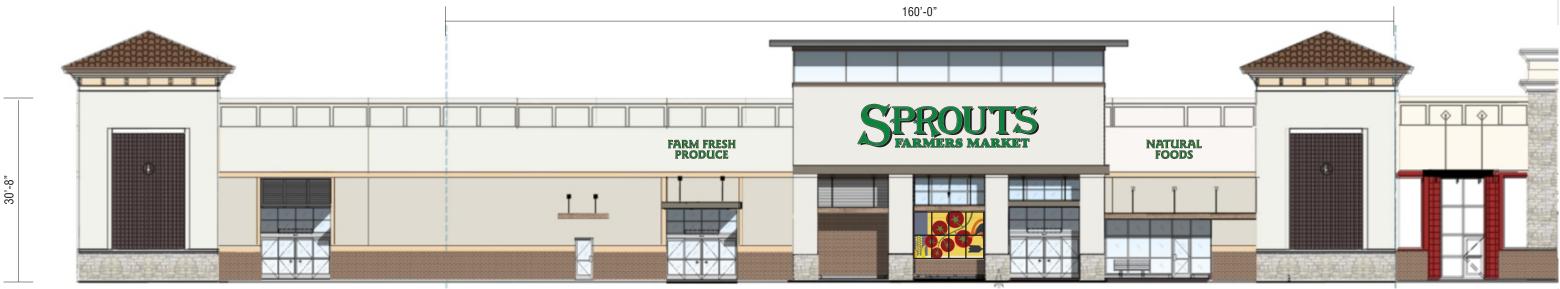

**Front (West) Elevation** Scale: 1/16"=1'-0"

Simulated Night View No Scale

| It is the intent and purpose of this color rendering to provide a basic color representation surfaces will have a perceptible difference in shade and sheen from your sign finish. Pro | of your sign finish and color. However, digital media and printed colors will vary from<br>oviding a sample of the paint you wish to match or a Matthews paint color formula wi | m actual paint finish and color. Existing painte<br>ill minimize the differences. | <sup>d</sup> 16265 S | tar Road Nampa, ID 83687 | toll free: 800.592.8058 |
|----------------------------------------------------------------------------------------------------------------------------------------------------------------------------------------|---------------------------------------------------------------------------------------------------------------------------------------------------------------------------------|-----------------------------------------------------------------------------------|----------------------|--------------------------|-------------------------|
| image national signs                                                                                                                                                                   | PROJECT TITLE:<br>SPROUTS                                                                                                                                                       | LOCATION:<br>SITE: #                                                              | REQUESTED BY:        | J.G.                     | ie Isnoi                |
| bringing your image to light!                                                                                                                                                          | FARMERS MARKET                                                                                                                                                                  | 820 S. State Road 7<br>Wellington, FL                                             | COMPUTER FILE        | SPH                      | and in all              |
| now of energy 1350 and to how                                                                                                                                                          |                                                                                                                                                                                 | fromigtori, r =                                                                   | INCLUDING DATE:      | SFM-WellingtonFL-R3.1    | On made                 |

## **6** ELECTRICAL:

POWER SUPPLY: GE **TOTAL amps:** .65 @ 120 volts (ea.)

**Front (West) Elevation** Scale: 1/16"=1'-0" \*Storefront graphics depicted as Full Sized Window Graphics. Image National to obtain permits for exterior graphics with manufacturing and install by others.