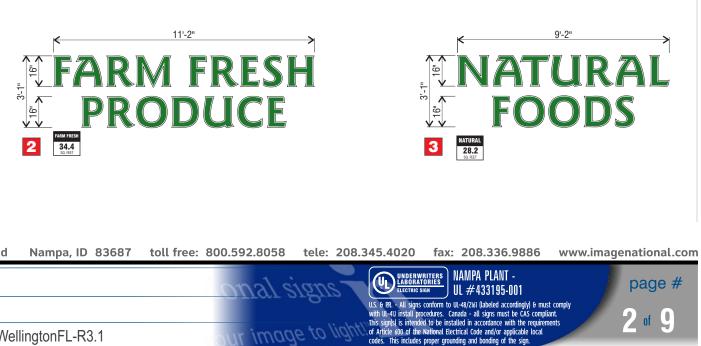

# **16" GREEN STD LED Channel Letters**

scale: 3/8"=1'-0"

| <b>1</b> FACE:                                     | <b>2</b> RETURNS:                                   |   |
|----------------------------------------------------|-----------------------------------------------------|---|
| MATERIAL: 3/16" ACRYLIC                            | MATERIAL: PRE-PAINTED .040 ALUM.                    |   |
| COLOR: WHITE                                       | <b>SIZE:</b> 5"                                     |   |
| VINYL: 3M 3630-156 VIVID GREEN                     | <b>COLOR:</b> SATIN BLACK (WHITE INSIDE)            |   |
| <b>TRIM CAP:</b><br>MATERIAL: 1" JEWELITE TRIM CAP | <b>5 BACKS:</b><br>MATERIAL: PRE-PAINTED .063 ALUM. | - |
|                                                    |                                                     |   |
| COLOR: BLACK                                       | <b>COLOR:</b> PRE-PAINTED WHITE (WHITE INSIDE)      |   |

### **③** ILLUMINATION:

**MATERIAL: GE LED SIZE:** GEMX71-W1 2015 **COLOR:** WHITE

## **6** ELECTRICAL:

POWER SUPPLY: GE **TOTAL amps:** .65 @ 120 volts (ea.)

**Front (West) Elevation** Scale: 1/16"=1'-0" \*Storefront graphics depicted as Full Sized Window Graphics. Image National to obtain permits for exterior graphics with manufacturing and install by others.