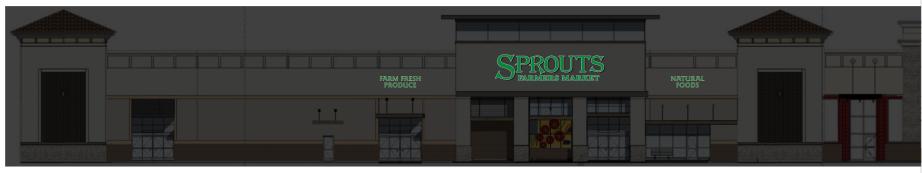

## **6** ELECTRICAL:

POWER SUPPLY: GE **TOTAL amps:** .65 @ 120 volts (ea.)

**Front (West) Elevation** Scale: 1/16"=1'-0" \*Storefront graphics depicted as Full Sized Window Graphics. Image National to obtain permits for exterior graphics with manufacturing and install by others.