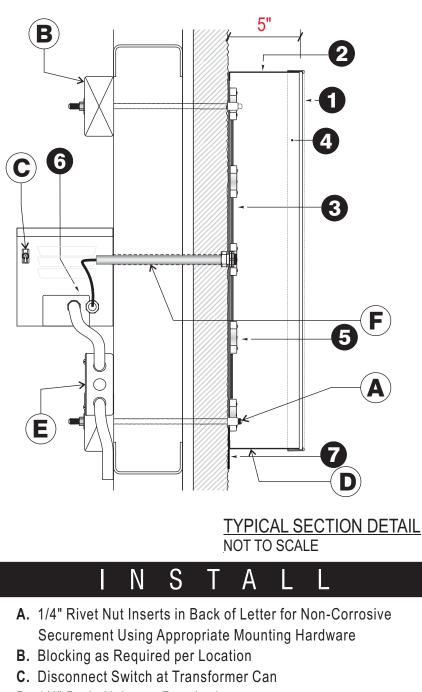

- **D.** 1/4" Drain Holes as Required
- E. 20 amp 120 V. Circuits Required (Supplied by Others Than Image National)
- F. Mfg. Plastic Pass-Thru

| <b>1 FACE:</b><br>Material: 3/16" ACRYLIC<br>Color: #7328 WHITE<br>VINYL: 3M 3630-156 VIVID GREEN                  | 2 RETURNS:<br>Material: "Sprouts" pre-painted .050 alum.<br>"Farmers Market" pre-painted .040 alum.<br>Size: 5"<br>Color: Satin Black (White Inside) |  |  |  |
|--------------------------------------------------------------------------------------------------------------------|------------------------------------------------------------------------------------------------------------------------------------------------------|--|--|--|
| <b>4 TRIM CAP:</b><br>Material: 1" Jewelite Trim Cap<br>Color: Black                                               | <b>5 BACKS:</b><br><b>MATERIAL:</b> PRE-PAINTED .063 ALUM.<br><b>COLOR:</b> PRE-PAINTED WHITE (WHITE INSIDE)                                         |  |  |  |
| <b>DROP SHADE:</b><br>MATERIAL: PRE-PAINTED .040 ALUM.<br>COLOR: PAINTED SATIN BLACK<br>ATTACHED TO BACK of LETTER | MATERIAL: 3/16" ACRYLIC SIZE: 7" x 7" COLOR: WHITE w/ 3630-156 VIVID GREEN VINYL                                                                     |  |  |  |

### **6** ELECTRICAL:

**POWER SUPPLY:** GE **TOTAL amps:** 3.25 @ 120 volts

- C. Disconnect Switch at Transformer Can
- **D.** 1/4" Drain Holes as Required
- E. 20 amp 120 V. Circuits Required (Supplied by Others Than Image National)
- **F.** Mfg. Plastic Pass-Thru