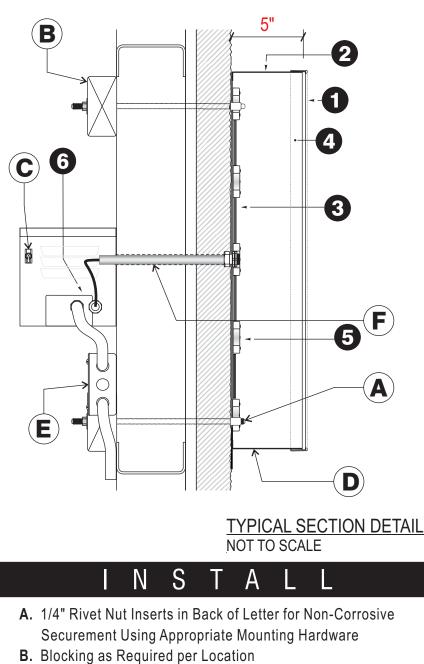

- **D.** 1/4" Drain Holes as Required
- E. 20 amp 120 V. Circuits Required (Supplied by Others Than Image National)
- F. Mfg. Plastic Pass-Thru

| <b>1 FACE:</b><br>Material: 3/16" ACRYLIC<br>Color: #7328 WHITE<br>VINYL: 3M 3630-156 VIVID GREEN                  | 2 RETURNS:<br>Material: "Sprouts" pre-painted .050 alum.<br>"Farmers Market" pre-painted .040 alum.<br>Size: 5"<br>Color: Satin Black (White Inside) |  |  |  |
|--------------------------------------------------------------------------------------------------------------------|------------------------------------------------------------------------------------------------------------------------------------------------------|--|--|--|
| <b>4 TRIM CAP:</b><br>Material: 1" Jewelite Trim Cap<br>Color: Black                                               | <b>5 BACKS:</b><br><b>MATERIAL:</b> PRE-PAINTED .063 ALUM.<br><b>COLOR:</b> PRE-PAINTED WHITE (WHITE INSIDE)                                         |  |  |  |
| <b>DROP SHADE:</b><br>MATERIAL: PRE-PAINTED .040 ALUM.<br>COLOR: PAINTED SATIN BLACK<br>ATTACHED TO BACK of LETTER | MATERIAL: 3/16" ACRYLIC SIZE: 7" x 7" COLOR: WHITE w/ 3630-156 VIVID GREEN VINYL                                                                     |  |  |  |

### **6** ELECTRICAL:

**POWER SUPPLY:** GE **TOTAL amps:** 3.25 @ 120 volts

- C. Disconnect Switch at Transformer Can
- **D.** 1/4" Drain Holes as Required
- E. 20 amp 120 V. Circuits Required (Supplied by Others Than Image National)
- **F.** Mfg. Plastic Pass-Thru