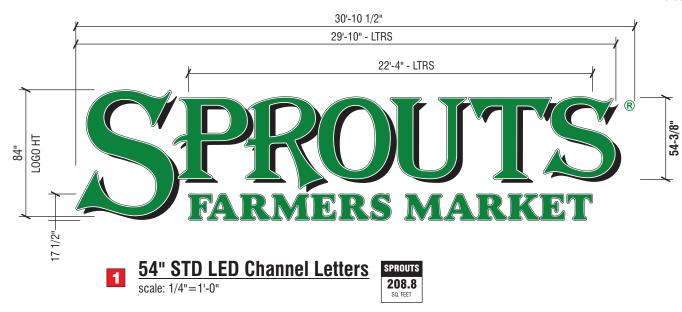

- **D.** 1/4" Drain Holes as Required
- E. 20 amp 120 V. Circuits Required (Supplied by Others Than Image National)
- F. Mfg. Plastic Pass-Thru

| <b>1 FACE:</b><br>Material: 3/16" ACRYLIC<br>Color: #7328 WHITE<br>VINYL: 3M 3630-156 VIVID GREEN                  | 2 RETURNS:<br>Material: "Sprouts" pre-painted .050 alum.<br>"Farmers Market" pre-painted .040 alum.<br>Size: 5"<br>Color: Satin Black (White Inside) |  |  |  |
|--------------------------------------------------------------------------------------------------------------------|------------------------------------------------------------------------------------------------------------------------------------------------------|--|--|--|
| <b>4 TRIM CAP:</b><br>Material: 1" Jewelite Trim Cap<br>Color: Black                                               | <b>5 BACKS:</b><br><b>MATERIAL:</b> PRE-PAINTED .063 ALUM.<br><b>COLOR:</b> PRE-PAINTED WHITE (WHITE INSIDE)                                         |  |  |  |
| <b>DROP SHADE:</b><br>MATERIAL: PRE-PAINTED .040 ALUM.<br>COLOR: PAINTED SATIN BLACK<br>ATTACHED TO BACK of LETTER | MATERIAL: 3/16" ACRYLIC SIZE: 7" x 7" COLOR: WHITE w/ 3630-156 VIVID GREEN VINYL                                                                     |  |  |  |

# **3** ILLUMINATION:

MATERIAL: GE LED SIZE: GEMX71-W1 2015 COLOR: WHITE

### **6** ELECTRICAL:

**POWER SUPPLY:** GE **TOTAL amps:** 3.25 @ 120 volts

- C. Disconnect Switch at Transformer Can
- **D.** 1/4" Drain Holes as Required
- E. 20 amp 120 V. Circuits Required (Supplied by Others Than Image National)
- **F.** Mfg. Plastic Pass-Thru