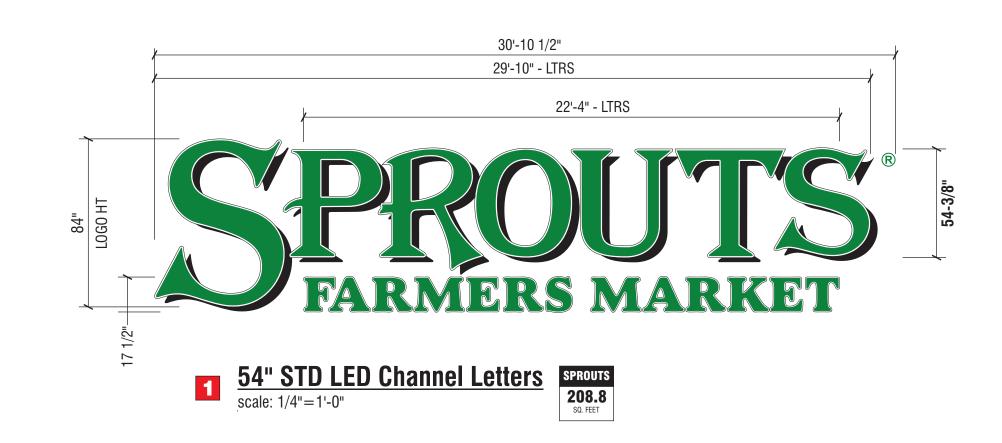

# **16" GREEN STD LED Channel Letters**

scale: 3/8"=1'-0"

| <b>1</b> FACE:                                     | <b>2</b> RETURNS:                                   |   |
|----------------------------------------------------|-----------------------------------------------------|---|
| MATERIAL: 3/16" ACRYLIC                            | MATERIAL: PRE-PAINTED .040 ALUM.                    |   |
| COLOR: WHITE                                       | <b>SIZE:</b> 5"                                     |   |
| VINYL: 3M 3630-156 VIVID GREEN                     | <b>COLOR:</b> SATIN BLACK (WHITE INSIDE)            |   |
| <b>TRIM CAP:</b><br>MATERIAL: 1" JEWELITE TRIM CAP | <b>5 BACKS:</b><br>MATERIAL: PRE-PAINTED .063 ALUM. | - |
|                                                    |                                                     |   |
| COLOR: BLACK                                       | <b>COLOR:</b> PRE-PAINTED WHITE (WHITE INSIDE)      |   |