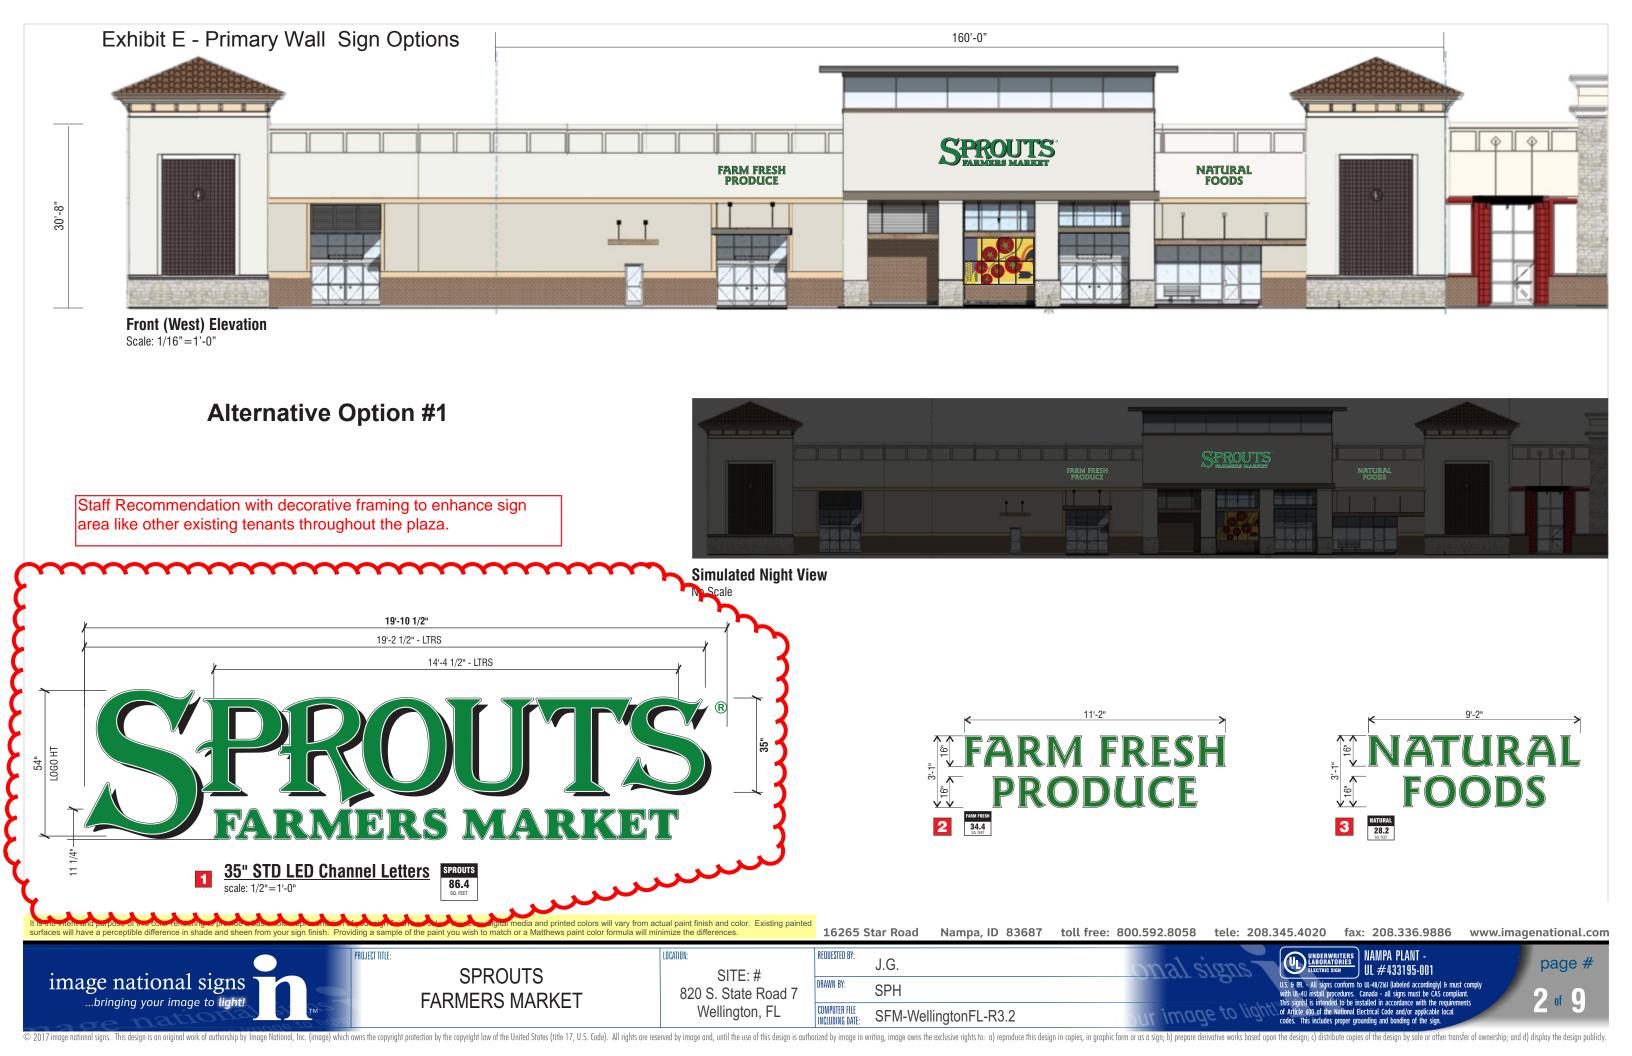

## **Alternative Option #2**

## **Simulated Night View** No Scale

It is the intent and purpose of this color rendering to provide a basic color representation of your sign finish and color. However, digital media and printed colors will vary from actual paint finish and color. Existing painted surfaces will have a perceptible difference in shade and sheen from your sign finish. Providing a sample of the paint you wish to match or a Matthews paint color formula will minimize the differences.