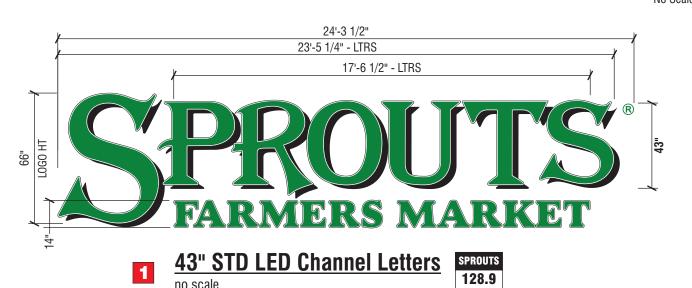

## **Alternative Option #2**



## **Simulated Night View** No Scale







It is the intent and purpose of this color rendering to provide a basic color representation of your sign finish and color. However, digital media and printed colors will vary from actual paint finish and color. Existing painted surfaces will have a perceptible difference in shade and sheen from your sign finish. Providing a sample of the paint you wish to match or a Matthews paint color formula will minimize the differences.

16265 Star Road

toll free: 800.592.8058 tele: 208.345.4020 fax: 208.336.9886 www.imagenational.com

image national signs ..bringing your image to light!

**SPROUTS FARMERS MARKET** 

SITE:# 820 S. State Road 7 Wellington, FL

J.G. DRAWN BY: SPH SFM-WellingtonFL-R3.3

page #