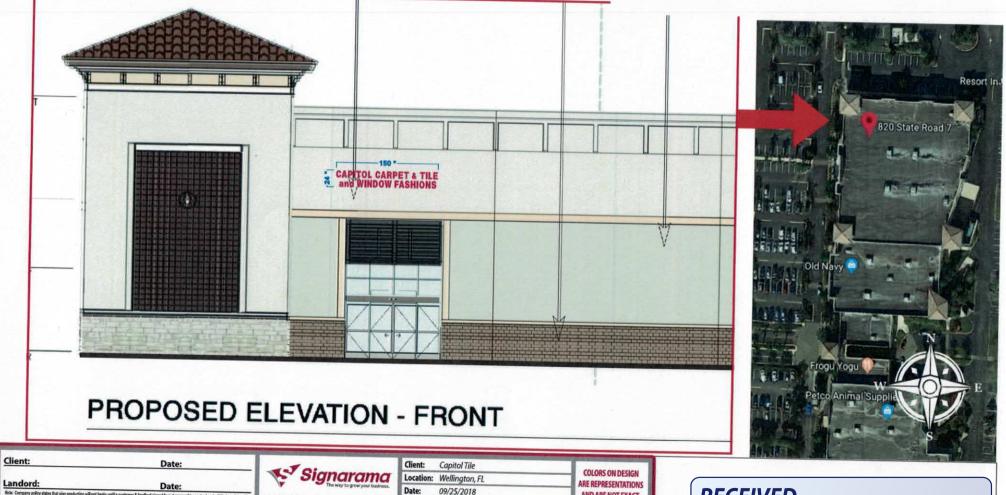

Proposed Signage: 150" x 24" = 25 sq.ft. Proposed letter height: 10.5"

tion will not begin until a contomer & landkort signed layout approval is r tales that sign pro ities These dessines are the and ama, WPB. They are submitted to you and/or your company for the sole pu property of Signal work & sign from Signarama, WPG, Use of 2 ta sign or a dis ITTA WPR In the the time and effor in o

09/25/2018 AND ARE NOT EXACT. Sales: Lino DeFeo A SWATCH WILL BE Artwork: MS **PROVIDED UPON** CUSTOMER REQUEST File Name: Capitol Carpet Channel Letters Wellington.fs