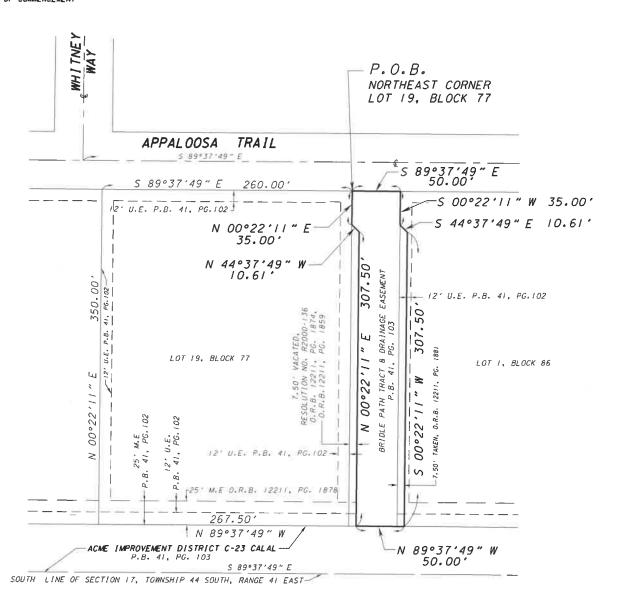

## LEGAL DESCRIPTION:

BEGIN AT THE NORTHEAST CORNER OF LOT 19, BLOCK 77, SADDLE TRAIL PARK OF WELLINGTON, SAID POINT ALSO BEING ON THE SOUTH LINE OF APPALOOSA TRAIL, ACCORDING TO THE PLAT THEREOF AS RECORDED IN PLAT BOOK 41, PAGES 103 TO 105, PUBLIC RECORDS OF PALM BEACH COUNTY, FLORIDA; THENCE SOUTH 89°37'49" EAST ALONG THE SOUTH LINE OF APPALOOSA TRAIL, A DISTANCE OF 50.00 FEET TO THE NORTHWEST CORNER OF LOTI, BLOCK 86 OF SAID SADDLE TRAIL PARK OF WELLINGTON; THENCE SOUTH 00°22'11" WEST ALONG THE WEST LINE OF SAID LOT 1, A DISTANCE OF 35.00 FEET; THENCE SOUTH 44°37'49" EAST, A DISTANCE OF 10.61 FEET; THENCE SOUTH 00°22'11" WEST ALONG A LINE 7.50 FEET EAST OF AND PARALLEL WITH SAID WEST LINE OF LOT 1, A DISTANCE OF 307.50 FEET TO A POINT ON THE NORTH LINE OF ACME IMPROVEMENT DISTRICT C-23 CANAL; THENCE NORTH 89°37'49" WEST ALONG SAID NORTH LINE, A DISTANCE OF 50.00 FEET TO A POINT 7.50 FEET EAST OF THE EAST LINE OF SAID LOT 19; THENCE NORTH 00°22'11" EAST, PARALLEL WITH THE EAST LINE OF SAID LOT 19, A DISTANCE OF 307.50 FEET; THENCE NORTH 44°37'49" WEST, A DISTANCE OF 10.61 FEET TO A POINT ON THE EASE LINE OF SAID LOT 19; THENCE NORTH 00°22'11" EAST ALONG SAID EAST LINE, A DISTANCE OF 35.00 FEET TO THE POINT OF BEGINNING.

CONTAINING 0.40 ACRES MORE OR LESS.

#### NOTES:

- I. NOTICE: THERE MAY BE ADDITIONAL RESTRICTIONS THAT ARE NOT RECORDED ON THIS SKETCH THAT MAY BE FOUND IN THE PUBLIC RECORDS OF PALM BEACH COUNTY.
- 2. BEARINGS SHOWN HEREON ARE BASED ON THE SOUTH LINE OF SADDLE TRAIL PARK OF WELLINGTON WHICH BEARS N 89°37'49" W, ALL BEARINGS ARE RELATIVE THERETO.