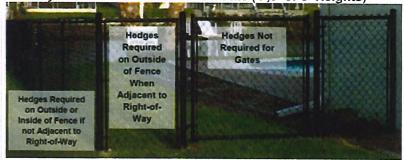

Vinyl Coated Chain Link Fence/Gate (4',5' or 6' Heights)\*\*

<sup>\*</sup> Fence design require hedges when adjacent to right-of-way/street.

\*\*All Chain Link Fence require hedges.Black, Brown or Green