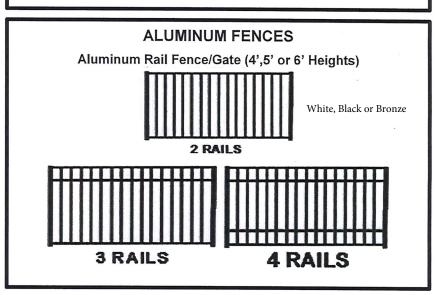

IEW Boards** Shadow Box Fence Rail Notice Overlap Board on Board Privacy Fence/Gate (4',5' or 6' Heights)\* **TOP VIEW Board on Board Privacy Fence** Rail Board | Space | Board | Space | Board | Notice Overlap Picket Fence/Gate (4',5' or 6' Heights) Three or Four Board Fence/Gate (4',5' or 6' Heights) \*Fence design require hedges when adjacent to right-of-way/street.

## VINYL FENCES WHITE FENCES NOT ALLOWED

Vinyl Lattice Top

Fence/Gate (4',5' or 6' Heights)\*

Approved colors: beige, brown and gray

Vinyl Estate Style Board on Board Privacy

Fence/Gate (4',5' or 6' Heights)\*





Vinyl Coated Chain Link Fence/Gate (4',5' or 6' Heights)\*\*



<sup>\*</sup> Fence design require hedges when adjacent to right-of-way/street.

\*\*All Chain Link Fence require hedges.Black, Brown or Green