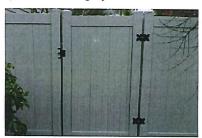

Vinyl Coated Chain Link Fence/Gate (4',5' or 6' Heights)\*\*

<sup>\*</sup> Fence design require hedges when adjacent to right-of-way/street.

\*\*All Chain Link Fence require hedges.Black, Brown or Green