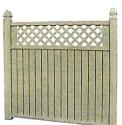

## VINYL FENCES WHITE FENCES NOT ALLOWED

Vinyl Lattice Top

Fence/Gate (4',5' or 6' Heights)\*

Approved colors: beige, brown and gray

Vinyl Estate Style Board on Board Privacy

Fence/Gate (4',5' or 6' Heights)\*