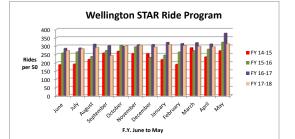

## Wellington STAR Program

| _         |          |   |          |          | 1 |          |
|-----------|----------|---|----------|----------|---|----------|
|           | FY 14-15 |   | FY 15-16 | FY 16-17 |   | FY 17-18 |
|           |          |   |          |          |   |          |
| June      | 187      |   | 257      | 285      |   | 272      |
| July      | 191      |   | 264      | 287      |   | 283      |
| August    | 219      |   | 236      | 310      |   | 291      |
| September | 257      |   | 272      | 301      |   | 242      |
| October   | 268      |   | 304      | 297      |   | 302      |
| November  | 253      |   | 294      | 307      |   | 304      |
| December  | 252      |   | 231      | 308      |   | 293      |
| anuary    | 218      |   | 244      | 321      |   | 308      |
| February  | 189      |   | 263      | 314      |   | 302      |
| March     | 289      |   | 271      | 319      |   | 297      |
| April     | 234      |   | 280      | 311      |   | 294      |
| May       | 271      |   | 322      | 376      |   | 312      |
|           | 2828     | _ | 3238     | 3736     | • | 3500     |
|           |          |   |          |          |   |          |