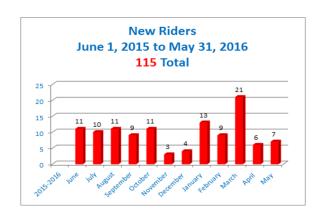

## Percentage of Change Annually

|           | FY 14-15 |          | FY 15-16 |          | FY 16-17 | Ī        | FY 17-18 |
|-----------|----------|----------|----------|----------|----------|----------|----------|
|           | 407      | _        | 37.43%   | 1        | 37.43%   | 1        | -4.56%   |
| June      | 187      | _        |          |          |          |          |          |
| July      | 191      | Percent  | 0.00%    | Percent  | 38.22%   | Percent  | -1.39%   |
| August    | 219      | Of       | 184.42%  | Of       | 7.76%    | Of       | -6.13%   |
| September | 257      | Growth   | 358.93%  | Growth   | 5.84%    | Growth   | -19.60%  |
| October   | 268      |          | 53.14%   |          | 13.43%   |          | 1.68%    |
| November  | 253      | From     | 63.23%   | From     | 16.21%   | From     | -0.98%   |
| December  | 252      | Fy 14-15 | 115.38%  | Fy 15-16 | -8.33%   | Fy 16-17 | -4.87%   |
| January   | 218      | to       | 1.40%    | to       | 11.93%   | to       | -4.05%   |
| February  | 189      | FY 15-16 | 0.00%    | FY 16-17 | 39.15%   | FY 17-18 | -3.82%   |
| March     | 289      |          | 64.20%   |          | -6.23%   |          | -6.90%   |
| April     | 234      |          | 5.88%    |          | 19.66%   |          | -5.47%   |
| May       | 271      |          | 34.83%   |          | 18.82%   | 1        | -17.02%  |