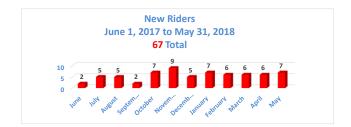

## Percentage of Change Annually

|           | FY 14-15 |          | FY 15-16 |          | FY 16-17 | Ī        | FY 17-18 |
|-----------|----------|----------|----------|----------|----------|----------|----------|
|           | 407      | _        | 37.43%   | 1        | 37.43%   | 1        | -4.56%   |
| June      | 187      | _        |          |          |          |          |          |
| July      | 191      | Percent  | 0.00%    | Percent  | 38.22%   | Percent  | -1.39%   |
| August    | 219      | Of       | 184.42%  | Of       | 7.76%    | Of       | -6.13%   |
| September | 257      | Growth   | 358.93%  | Growth   | 5.84%    | Growth   | -19.60%  |
| October   | 268      |          | 53.14%   |          | 13.43%   |          | 1.68%    |
| November  | 253      | From     | 63.23%   | From     | 16.21%   | From     | -0.98%   |
| December  | 252      | Fy 14-15 | 115.38%  | Fy 15-16 | -8.33%   | Fy 16-17 | -4.87%   |
| January   | 218      | to       | 1.40%    | to       | 11.93%   | to       | -4.05%   |
| February  | 189      | FY 15-16 | 0.00%    | FY 16-17 | 39.15%   | FY 17-18 | -3.82%   |
| March     | 289      |          | 64.20%   |          | -6.23%   |          | -6.90%   |
| April     | 234      |          | 5.88%    |          | 19.66%   |          | -5.47%   |
| May       | 271      |          | 34.83%   |          | 18.82%   | 1        | -17.02%  |