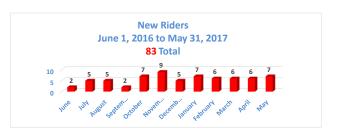

## Percentage of Change Annually

|           | FY 14-15 |          | FY 15-16 |          | FY 16-17 | Ī        | FY 17-18 |
|-----------|----------|----------|----------|----------|----------|----------|----------|
|           | 407      | _        | 37.43%   | 1        | 37.43%   | 1        | -4.56%   |
| June      | 187      | _        |          |          |          |          |          |
| July      | 191      | Percent  | 0.00%    | Percent  | 38.22%   | Percent  | -1.39%   |
| August    | 219      | Of       | 184.42%  | Of       | 7.76%    | Of       | -6.13%   |
| September | 257      | Growth   | 358.93%  | Growth   | 5.84%    | Growth   | -19.60%  |
| October   | 268      |          | 53.14%   |          | 13.43%   |          | 1.68%    |
| November  | 253      | From     | 63.23%   | From     | 16.21%   | From     | -0.98%   |
| December  | 252      | Fy 14-15 | 115.38%  | Fy 15-16 | -8.33%   | Fy 16-17 | -4.87%   |
| January   | 218      | to       | 1.40%    | to       | 11.93%   | to       | -4.05%   |
| February  | 189      | FY 15-16 | 0.00%    | FY 16-17 | 39.15%   | FY 17-18 | -3.82%   |
| March     | 289      |          | 64.20%   |          | -6.23%   |          | -6.90%   |
| April     | 234      |          | 5.88%    |          | 19.66%   |          | -5.47%   |
| May       | 271      |          | 34.83%   |          | 18.82%   | 1        | -17.02%  |