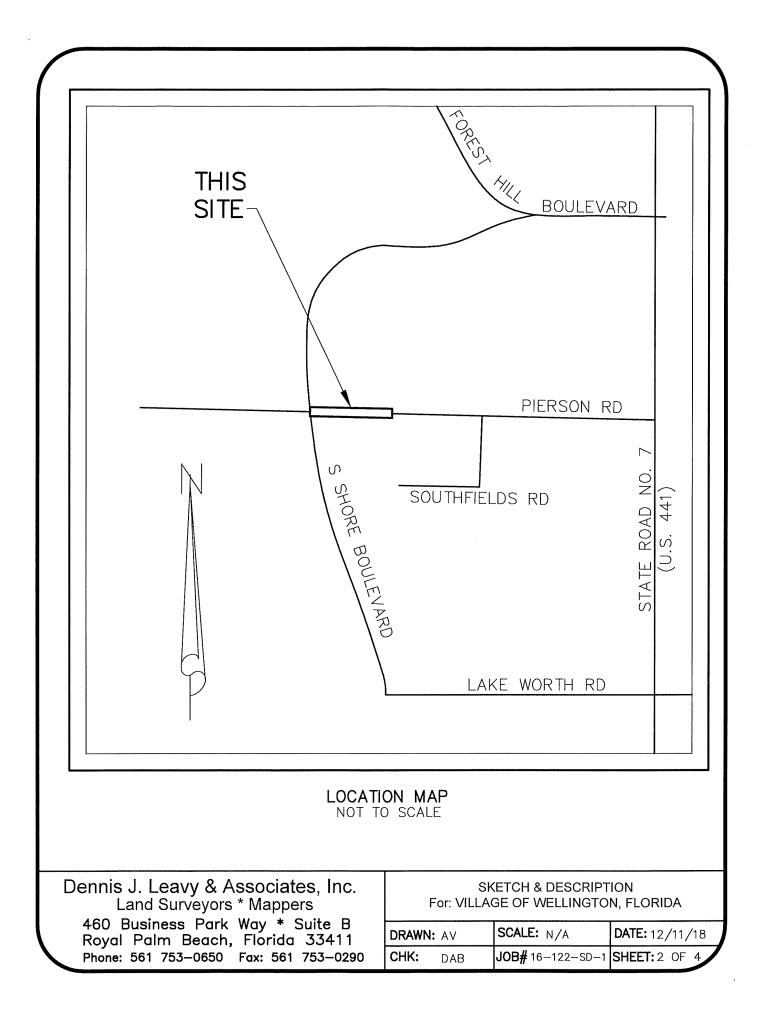

### Legal Description of Lassergut Farms

Parcel E, Southfields – Phase I of Palm Beach Polo and Country Club – Wellington Country Place – P.U.D., according to the plat thereof as recorded in Plat Book 39, Page 19 of the public records of Palm Beach County, Florida.

### DESCRIPTION:

A 12.00 FOOT WIDE STRIP OF LAND LYING WITHIN A PORTION OF PARCEL E. SOUTHFIELDS - PHASE I OF PALM BEACH POLO AND COUNTRY CLUB - WELLINGTON COUNTRY PLACE - P.U.D., ACCORDING TO THE PLAT THEREOF AS RECORDED IN PLAT BOOK 39, PAGE 19 OF THE PUBLIC RECORDS OF PALM BEACH COUNTY, FLORIDA. BEING MORE PARTICULARLY DESCRIBED AS FOLLOWS: