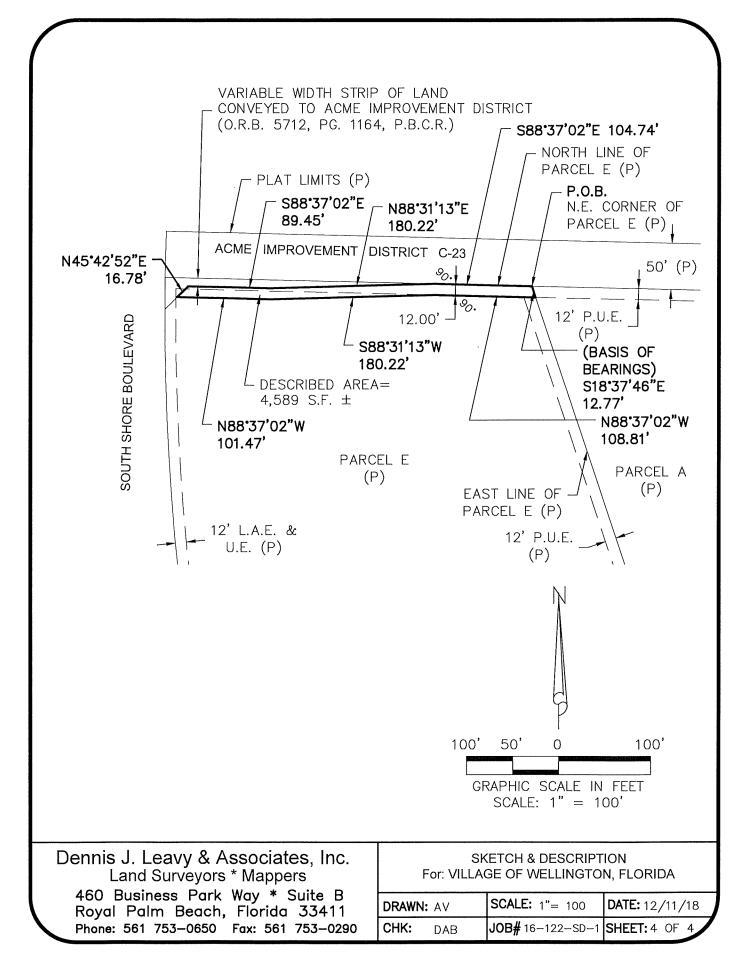

### DESCRIPTION:

A 12.00 FOOT WIDE STRIP OF LAND LYING WITHIN A PORTION OF PARCEL E. SOUTHFIELDS - PHASE I OF PALM BEACH POLO AND COUNTRY CLUB - WELLINGTON COUNTRY PLACE - P.U.D., ACCORDING TO THE PLAT THEREOF AS RECORDED IN PLAT BOOK 39, PAGE 19 OF THE PUBLIC RECORDS OF PALM BEACH COUNTY, FLORIDA. BEING MORE PARTICULARLY DESCRIBED AS FOLLOWS:

BEGINNING AT THE NORTHEAST CORNER OF SAID PARCEL E: THENCE SOUTH 18'37'46" EAST (AS A BASIS OF BEARINGS) ALONG THE EAST LINE OF SAID PARCEL E, A DISTANCE OF 12.77 FEET TO A POINT BEING ON A LINE LYING 12.00 FEET SOUTH OF AND PARALLEL WITH (AS MEASURED AT RIGHT ANGLES) THE NORTH LINE OF SAID PARCEL E; THENCE NORTH 88'37'02" WEST ALONG SAID PARALLEL LINE, A DISTANCE OF 108.81 FEET; THENCE SOUTH 88'31'13" WEST, A DISTANCE OF 180.22 FEET; THENCE NORTH 88'37'02" WEST, A DISTANCE OF 101.47; THENCE NORTH 45'42'52" EAST, A DISTANCE OF 16.78', THENCE SOUTH 88'37'02" EAST, A DISTANCE OF 89.45 FEET; THENCE NORTH 88'31'13" EAST, A DISTANCE OF 180.22 FEET TO POINT BEING ON THE NORTH LINE OF SAID PARCEL E, THE PREVIOUS THREE COURSES AND DISTANCES BEING COINCIDENT WITH THE SOUTHERLY AND SOUTHEASTERLY LIMITS OF THE VARIABLE WIDTH STRIP OF LAND CONVEYED TO ACME IMPROVEMENT DISTRICT IN THAT CERTAIN RIGHT-OF-WAY DEED AS RECORDED IN OFFICIAL RECORDS BOOK 5712, PAGE 1164 OF THE PUBLIC RECORDS OF PALM BEACH COUNTY, FLORIDA; THENCE SOUTH 88'37'02" EAST ALONG SAID NORTH LINE, A DISTANCE OF 104.74 FEET TO THE POINT OF BEGINNING.

SAID LANDS SITUATE, LYING AND BEING IN SECTION 21, TOWNSHIP 44 SOUTH, RANGE 41 EAST, PALM BEACH COUNTY, FLORIDA.

CONTAINING 4,589 SQUARE FEET MORE OR LESS.

| Royal Failli Beach, Fioliau 55411 | F     | SKETCH & DESCRIPTION<br>For: VILLAGE OF WELLINGTON, FLORIDA |                  |                |  |
|-----------------------------------|-------|-------------------------------------------------------------|------------------|----------------|--|
|                                   | DRAWN | : AV                                                        | SCALE: N/A       | DATE: 12/11/18 |  |
|                                   | CHK:  | DAB                                                         | JOB# 16-122-SD-1 | SHEET:1 OF 4   |  |