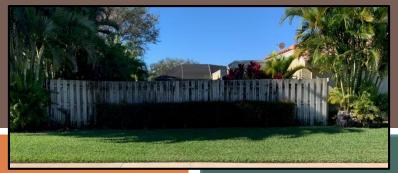

## Hedge Required When Facing a Right of Way

Board on Board

PVC/Vinyl (Beige, Tan, Gray)

**Shadow Box** 