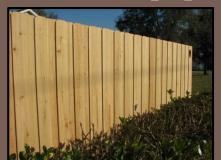

#### **Approved Fence Types**

**Board on Board** 

**Shadow Box** 

Vinyl Coated Chain Link (Brown, Black or Green)

Rail Fence

Aluminum Rail (Bronze, Black, White)

PVC/Vinyl (Beige, Tan, Gray)