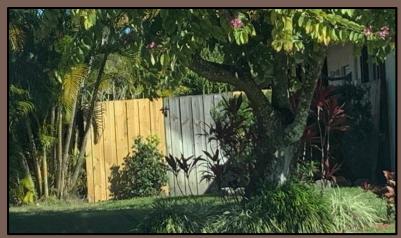

# Hedge Required Entire Length

Vinyl Coated Chain Link (Brown, Black or Green)

Rail Fence (When installed with a Vinyl Coated Chain Link

Fence)

Newer fences installed with landscaping

**Painted Wood Fences** 