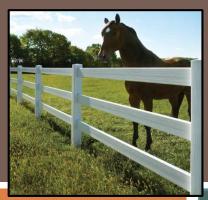

#### **Approved Fence Types**

**Board on Board** 

**Shadow Box** 

Vinyl Coated Chain Link (Brown, Black or Green)

Rail Fence

Aluminum Rail (Bronze, Black, White)

PVC/Vinyl (Beige, Tan, Gray)