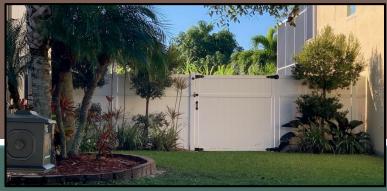

Deteriorated, discolored and/or lack of landscaping

New vs. Old

**Properly Maintained White PVC Fences** 

**Beige/Tan/Brown PVC Fences** 

Different color fences next to each other

Deteriorated, Discolored and/or Lacking Landscape