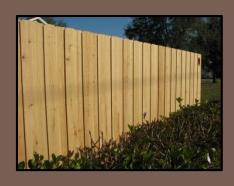

# Hedge Required Entire Length

Vinyl Coated Chain Link (Brown, Black or Green)

Rail Fence (When installed with a Vinyl Coated Chain Link

Fence)

Newer fences installed with landscaping

**Painted Wood Fences** 