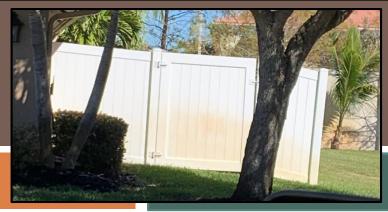

Deteriorated, discolored and/or lack of landscaping

New vs. Old

**Properly Maintained White PVC Fences** 

**Beige/Tan/Brown PVC Fences** 

Different color fences next to each other

Deteriorated, Discolored and/or Lacking Landscape