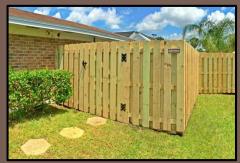

#### **Approved Fence Types**

**Board on Board** 

**Shadow Box** 

Vinyl Coated Chain Link (Brown, Black or Green)

Rail Fence

Aluminum Rail (Bronze, Black, White)

PVC/Vinyl (Beige, Tan, Gray)