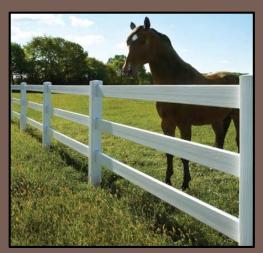

#### **Approved Fence Types**

**Board on Board** 

**Shadow Box** 

Vinyl Coated Chain Link (Brown, Black or Green)

Rail Fence

Aluminum Rail (Bronze, Black, White)

PVC/Vinyl (Beige, Tan, Gray)

# Hedge Required Entire Length

Vinyl Coated Chain Link (Brown, Black or Green)

Rail Fence (When installed with a Vinyl Coated Chain Link

Fence)

Newer fences installed with landscaping

**Painted Wood Fences** 