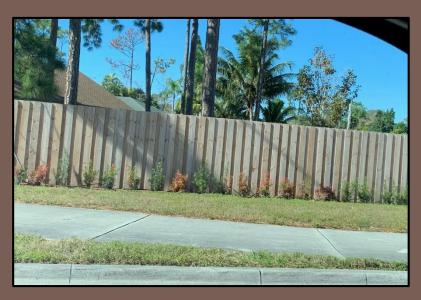

# Hedge Required Entire Length

Vinyl Coated Chain Link (Brown, Black or Green)

Rail Fence (When installed with a Vinyl Coated Chain Link

Fence)

Newer fences installed with landscaping

**Painted Wood Fences** 