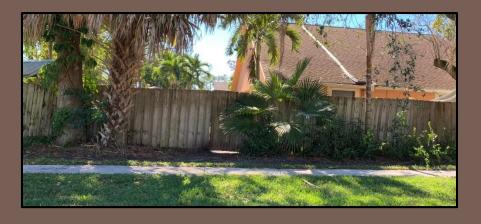

# Hedge Required Entire Length

Vinyl Coated Chain Link (Brown, Black or Green)

Rail Fence (When installed with a Vinyl Coated Chain Link

Fence)

Newer fences installed with landscaping

**Painted Wood Fences** 