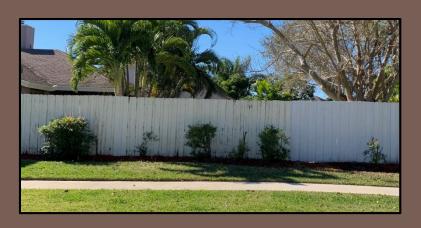

Deteriorated, discolored and/or lack of landscaping

New vs. Old

**Properly Maintained White PVC Fences** 

**Beige/Tan/Brown PVC Fences** 

Different color fences next to each other

Deteriorated, Discolored and/or Lacking Landscape