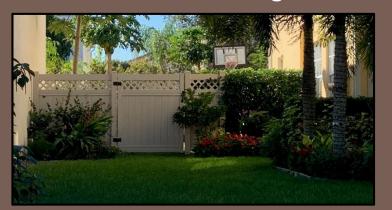

## Hedge Required When Facing a Right of Way

Board on Board

PVC/Vinyl (Beige, Tan, Gray)

**Shadow Box** 