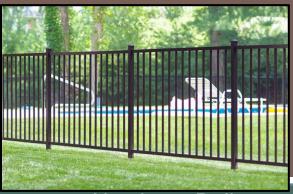

#### **Approved Fence Types**

**Board on Board** 

**Shadow Box** 

Vinyl Coated Chain Link (Brown, Black or Green)

Rail Fence

Aluminum Rail (Bronze, Black, White)

PVC/Vinyl (Beige, Tan, Gray)