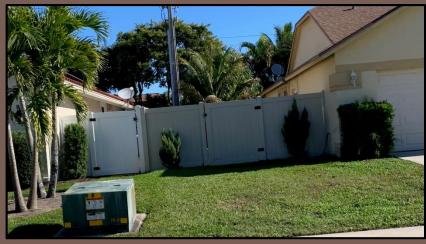

Deteriorated, discolored and/or lack of landscaping

New vs. Old

**Properly Maintained White PVC Fences** 

**Beige/Tan/Brown PVC Fences** 

Different color fences next to each other

Deteriorated, Discolored and/or Lacking Landscape