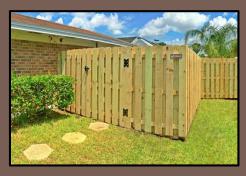

#### **Approved Fence Types**

**Board on Board** 

**Shadow Box** 

Vinyl Coated Chain Link (Brown, Black or Green)

Rail Fence

Aluminum Rail (Bronze, Black, White)

PVC/Vinyl (Beige, Tan, Gray)