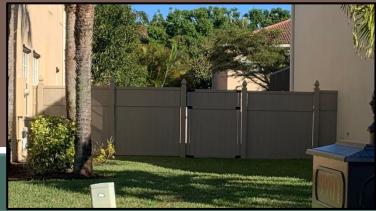

Deteriorated, discolored and/or lack of landscaping

New vs. Old

**Properly Maintained White PVC Fences** 

**Beige/Tan/Brown PVC Fences** 

Different color fences next to each other

Deteriorated, Discolored and/or Lacking Landscape