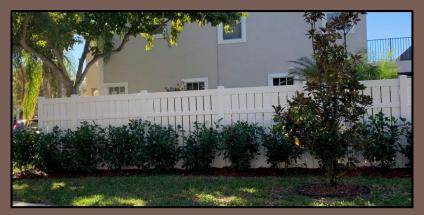

Deteriorated, discolored and/or lack of landscaping

New vs. Old

**Properly Maintained White PVC Fences** 

**Beige/Tan/Brown PVC Fences** 

Different color fences next to each other

Deteriorated, Discolored and/or Lacking Landscape