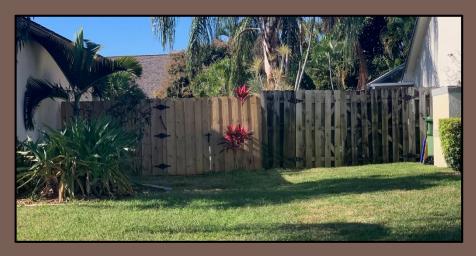

#### **Approved Fence Types**

**Board on Board** 

**Shadow Box** 

Vinyl Coated Chain Link (Brown, Black or Green)

Rail Fence

Aluminum Rail (Bronze, Black, White)

PVC/Vinyl (Beige, Tan, Gray)