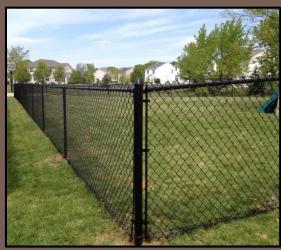

#### **Approved Fence Types**

**Board on Board** 

**Shadow Box** 

Vinyl Coated Chain Link (Brown, Black or Green)

Rail Fence

Aluminum Rail (Bronze, Black, White)

PVC/Vinyl (Beige, Tan, Gray)

# Hedge Required Entire Length

Vinyl Coated Chain Link (Brown, Black or Green)

Rail Fence (When installed with a Vinyl Coated Chain Link

Fence)

Newer fences installed with landscaping

**Painted Wood Fences** 