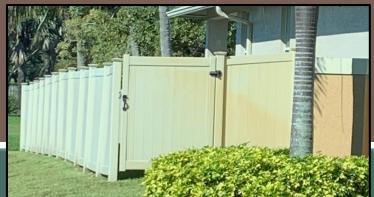

Deteriorated, discolored and/or lack of landscaping

New vs. Old

**Properly Maintained White PVC Fences** 

**Beige/Tan/Brown PVC Fences** 

Different color fences next to each other

Deteriorated, Discolored and/or Lacking Landscape