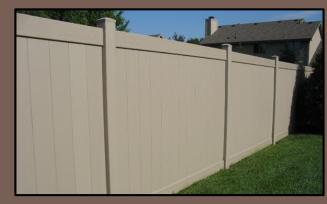

#### **Approved Fence Types**

**Board on Board** 

**Shadow Box** 

Vinyl Coated Chain Link (Brown, Black or Green)

Rail Fence

Aluminum Rail (Bronze, Black, White)

PVC/Vinyl (Beige, Tan, Gray)

## Hedge Required When Facing a Right of Way

Board on Board

PVC/Vinyl (Beige, Tan, Gray)

**Shadow Box** 