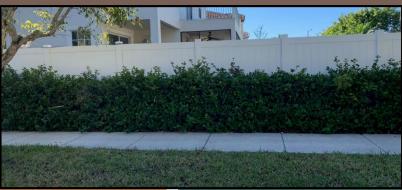

## Hedge Required When Facing a Right of Way

Board on Board

PVC/Vinyl (Beige, Tan, Gray)

**Shadow Box** 