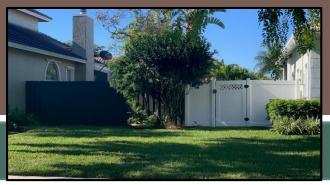

# Hedge Required Entire Length

Vinyl Coated Chain Link (Brown, Black or Green)

Rail Fence (When installed with a Vinyl Coated Chain Link

Fence)

Newer fences installed with landscaping

**Painted Wood Fences** 