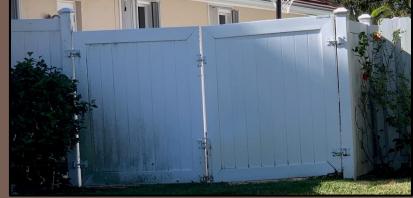

Deteriorated, discolored and/or lack of landscaping

New vs. Old

**Properly Maintained White PVC Fences** 

**Beige/Tan/Brown PVC Fences** 

Different color fences next to each other

Deteriorated, Discolored and/or Lacking Landscape