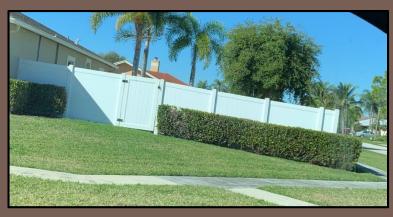

# Hedge Required Entire Length

Vinyl Coated Chain Link (Brown, Black or Green)

Rail Fence (When installed with a Vinyl Coated Chain Link

Fence)

Newer fences installed with landscaping

**Painted Wood Fences** 