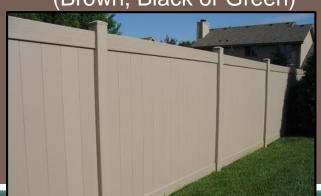

#### **Approved Fence Types**

**Board on Board** 

**Shadow Box** 

Vinyl Coated Chain Link (Brown, Black or Green)

Rail Fence

Aluminum Rail (Bronze, Black, White)

PVC/Vinyl (Beige, Tan, Gray)

## Hedge Required When Facing a Right of Way

Board on Board

PVC/Vinyl (Beige, Tan, Gray)

**Shadow Box** 