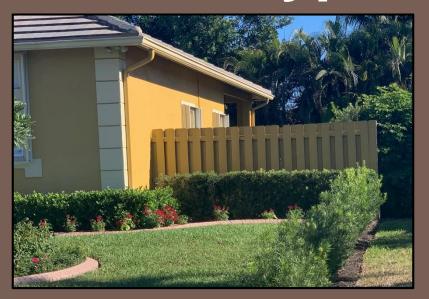

# Hedge Required Entire Length

Vinyl Coated Chain Link (Brown, Black or Green)

Rail Fence (When installed with a Vinyl Coated Chain Link

Fence)

Newer fences installed with landscaping

**Painted Wood Fences** 