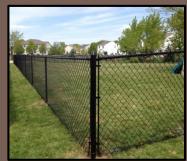

#### **Approved Fence Types**

**Board on Board** 

**Shadow Box** 

Vinyl Coated Chain Link (Brown, Black or Green)

Rail Fence

Aluminum Rail (Bronze, Black, White)

PVC/Vinyl (Beige, Tan, Gray)