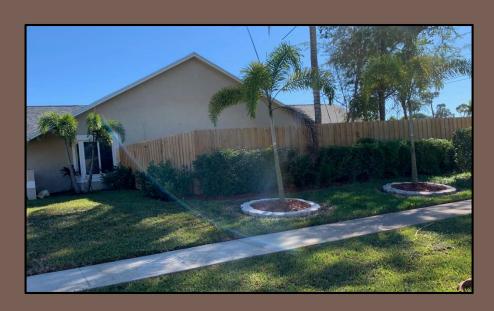

## Hedge Required When Facing a Right of Way

Board on Board

PVC/Vinyl (Beige, Tan, Gray)

**Shadow Box** 