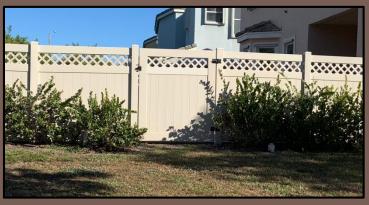

## Hedge Required When Facing a Right of Way

Board on Board

PVC/Vinyl (Beige, Tan, Gray)

**Shadow Box** 