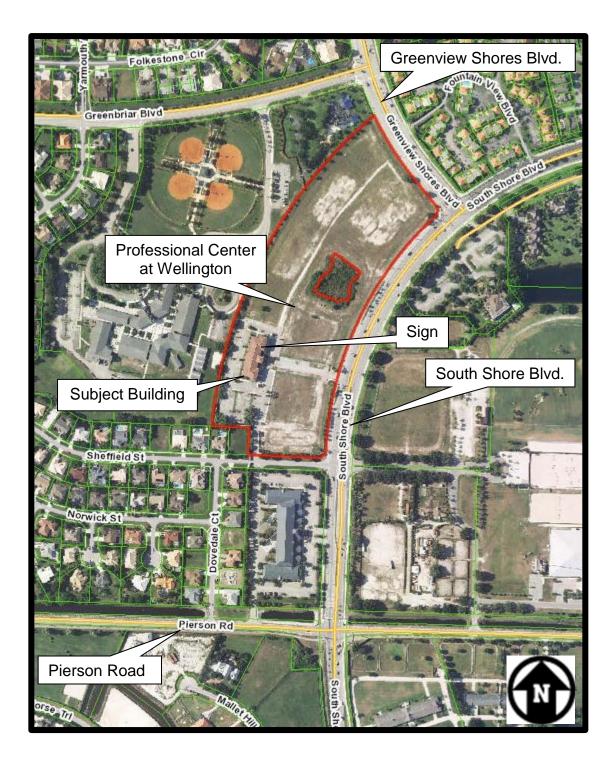

### Staff Report Exhibit "A" Location Map







# East Elevation - 13421 South Shore Blvd., Wellington, FL 33414



.080 Aluminum backs & .060 aluminum sides 1" trim cap

White acrylic faces, coated with digitally printed perforated vinyl. Allowing copy to appear blue at daytime, and lit up white at night

> Low voltage wiring, NEC PLCC LED Power packs concealed in wireway White L.E.D. modules

Non-corrosive fasteners with 1½ spacers. Min. 2 per letter.

UL Label NEC 600.3

Drain hole

#### FASTENING DETAILS

P 112 1

Block, Stucco, Plywood: 1/4", 5/16" x 4" toggles, washer and nut, Jacknut w/stud (washer + nut when needed)

Concrete: 3/16" x 2 1/4" tapcons, 3/16" studs, min. 3 per letter in approved sealant.

Wood Studs: #10 x 2" screws.

Drywall (interior): 3/16" toggles; hollow wall fasteners.

### Client:

#### Date:

Landord: