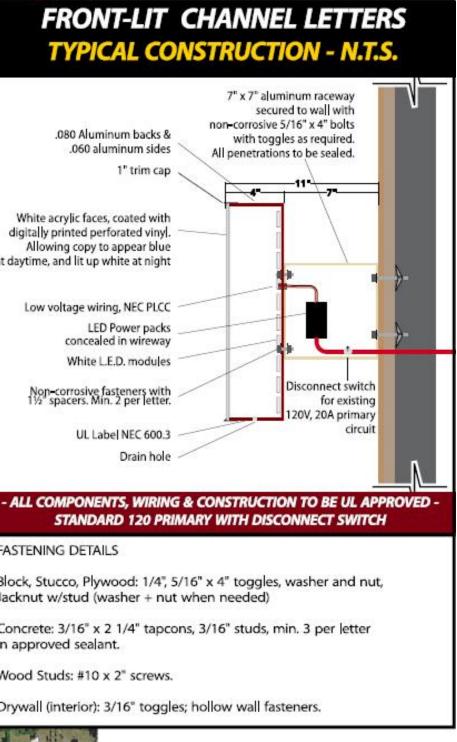

# East Elevation - 13421 South Shore Blvd., Wellington, FL 33414

.080 Aluminum backs & .060 aluminum sides 1" trim cap

White acrylic faces, coated with digitally printed perforated vinyl. Allowing copy to appear blue at daytime, and lit up white at night

> Low voltage wiring, NEC PLCC LED Power packs concealed in wireway White L.E.D. modules

Non-corrosive fasteners with 1½ spacers. Min. 2 per letter.

UL Label NEC 600.3

Drain hole

#### FASTENING DETAILS

P 112 1

Block, Stucco, Plywood: 1/4", 5/16" x 4" toggles, washer and nut, Jacknut w/stud (washer + nut when needed)

Concrete: 3/16" x 2 1/4" tapcons, 3/16" studs, min. 3 per letter in approved sealant.

Wood Studs: #10 x 2" screws.

Drywall (interior): 3/16" toggles; hollow wall fasteners.