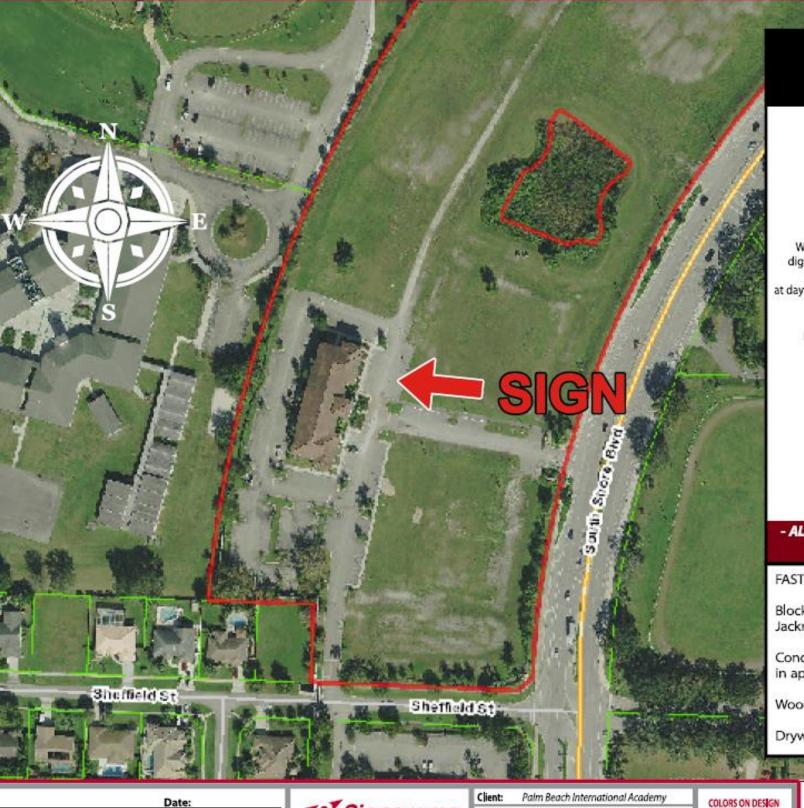

### Staff Report Exhibit "A" Location Map







# East Elevation - 13421 South Shore Blvd., Wellington, FL 33414



.080 Aluminum backs & .060 aluminum sides 1" trim cap

White acrylic faces, coated with digitally printed perforated vinyl. Allowing copy to appear blue at daytime, and lit up white at night

> Low voltage wiring, NEC PLCC LED Power packs concealed in wireway White L.E.D. modules

Non-corrosive fasteners with 1½ spacers. Min. 2 per letter.

UL Label NEC 600.3

Drain hole

#### FASTENING DETAILS

P 112 1

Block, Stucco, Plywood: 1/4", 5/16" x 4" toggles, washer and nut, Jacknut w/stud (washer + nut when needed)

Concrete: 3/16" x 2 1/4" tapcons, 3/16" studs, min. 3 per letter in approved sealant.

Wood Studs: #10 x 2" screws.

Drywall (interior): 3/16" toggles; hollow wall fasteners.

### Client:

#### Date:

Landord: Note: Company policy states that sign production will not begin article