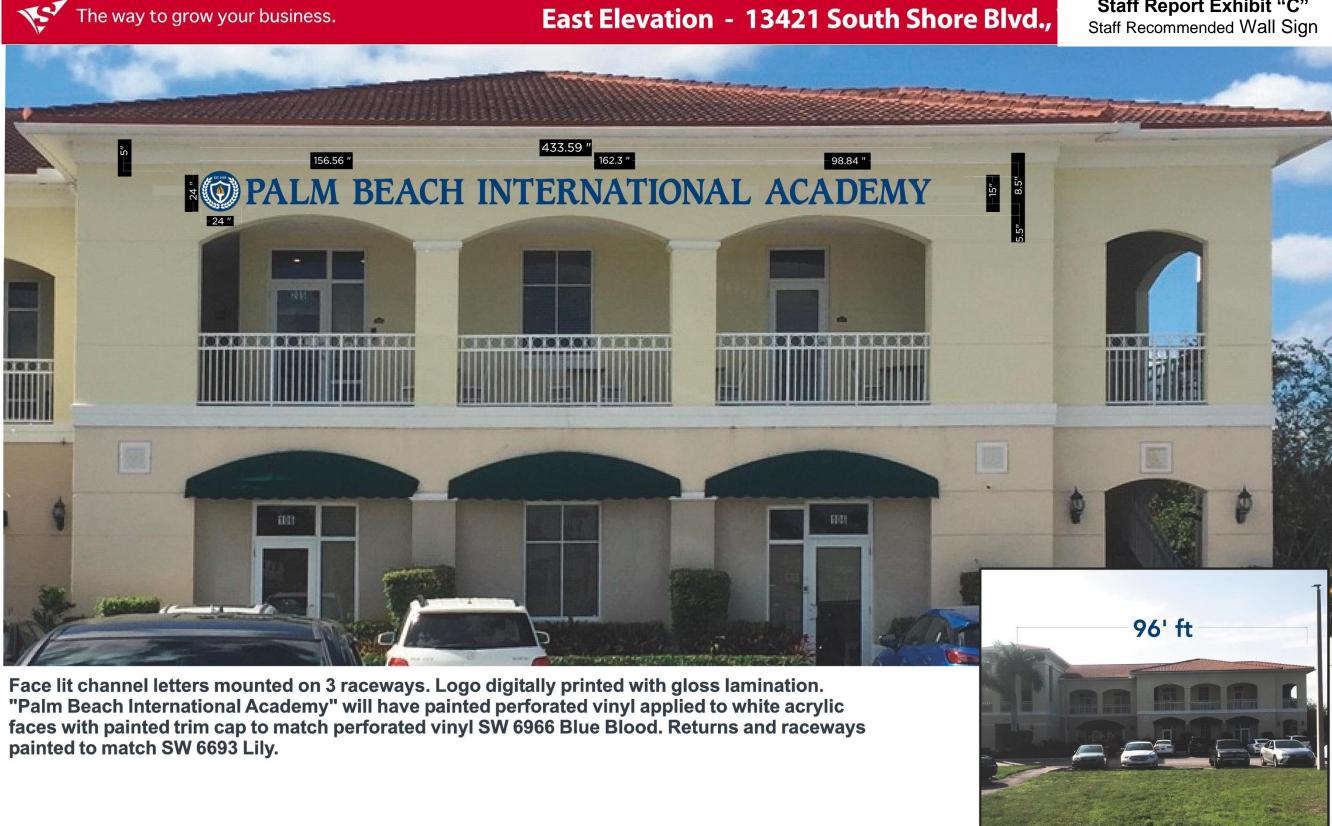

# East Elevation - 13421 South Shore Blvd., Wellington, FL 33414

.080 Aluminum backs & .060 aluminum sides 1" trim cap

White acrylic faces, coated with digitally printed perforated vinyl. Allowing copy to appear blue at daytime, and lit up white at night

# Staff Report Exhibit "C"

## Area: 150 sq. ft. : 433" x 24" = 72.16 sq. ft.