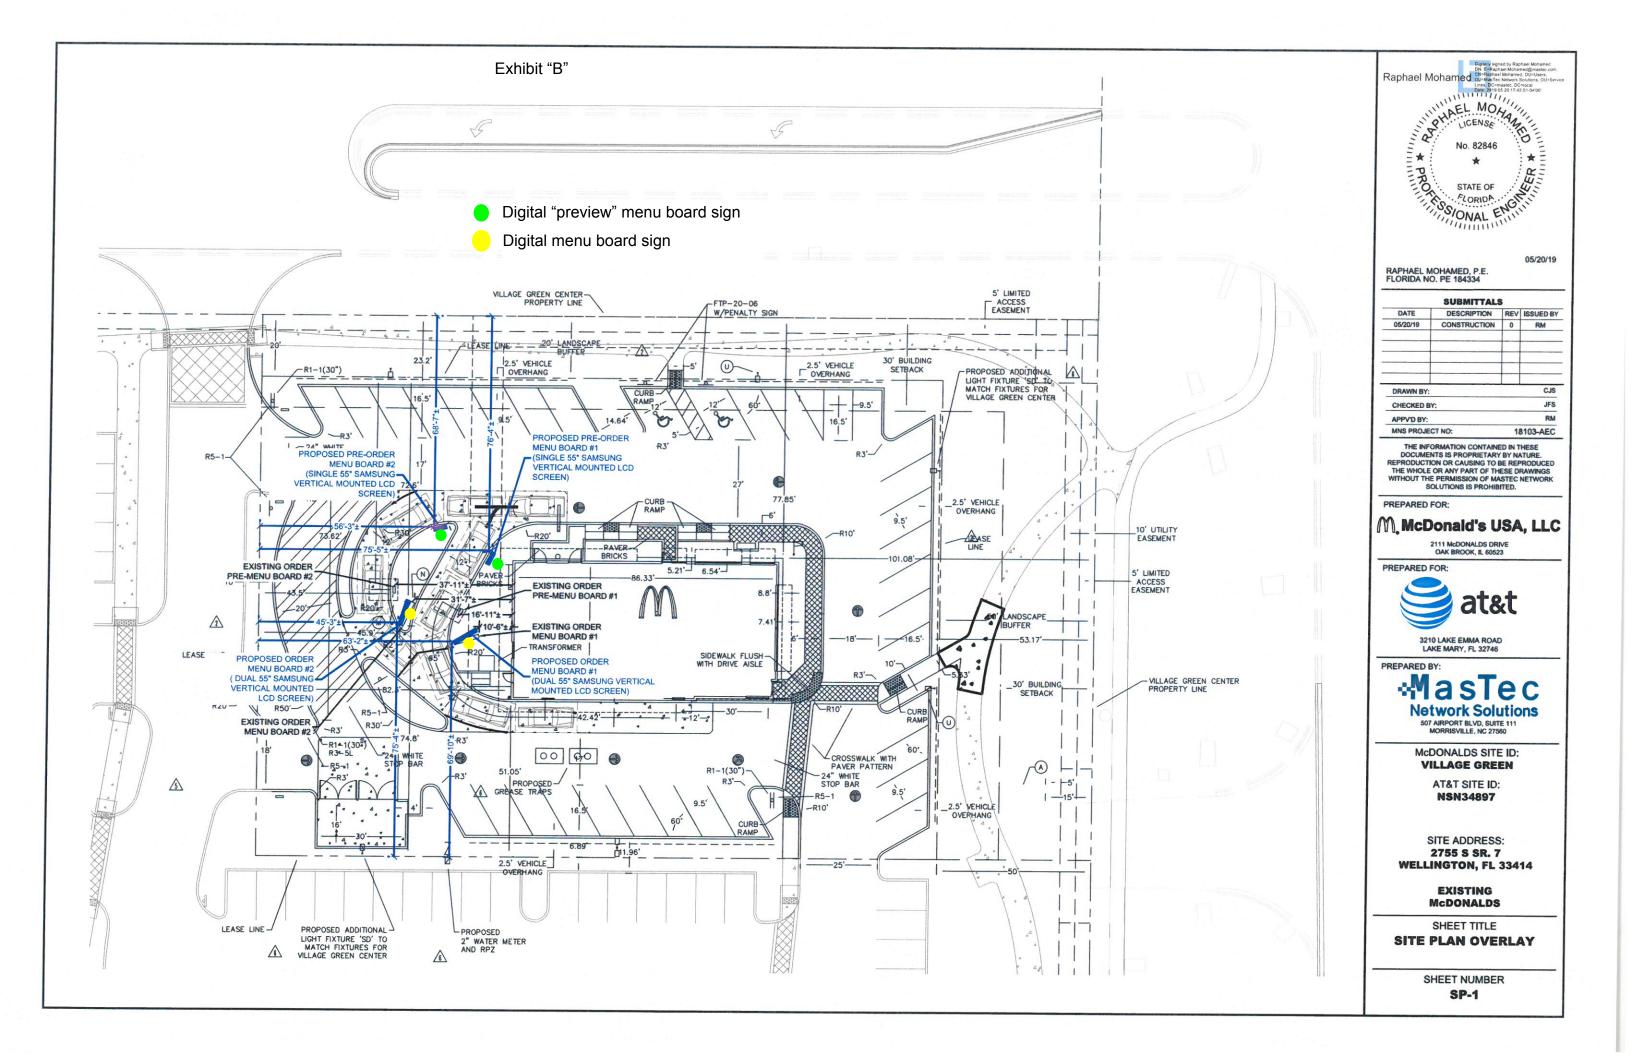

## Exhibit "C"

## **Technical Deviation Justification**

- A. We will be installing two preview boards one for each lane, as well as two menu boards one for each lane. They will be digital menu boards, 55" Samsung TV's. The square footage of the new signs is a lot less than the old signs, as well as the size of the boards will be smaller.
- B. GVS McDonalds already has the signs we are looking to install.
- C. There have been other fast food restaurants that have also requested to change their menu boards to digital.
- D. The approval of the deviation will not negatively impact another tenant or building due to other surrounding fast food restaurants already having them.
- E. It will not cause any technical deviation to any negative off-site impacts.