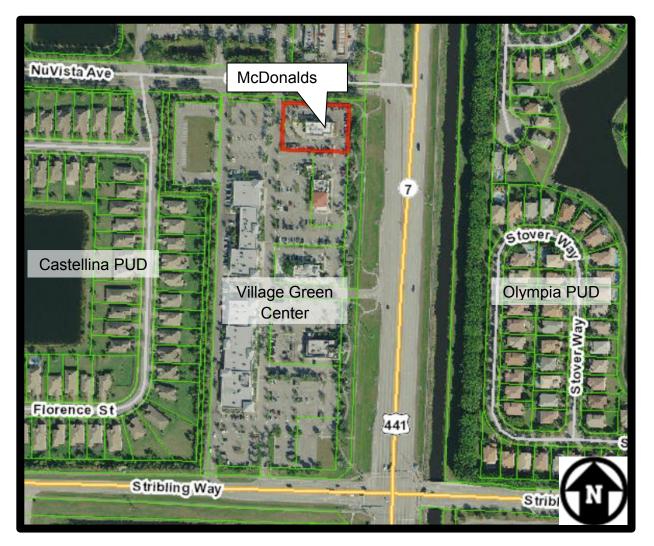

## Exhibit "A" Location Map





## Exhibit "C"

## **Technical Deviation Justification**

- A. We will be installing two preview boards one for each lane, as well as two menu boards one for each lane. They will be digital menu boards, 55" Samsung TV's. The square footage of the new signs is a lot less than the old signs, as well as the size of the boards will be smaller.
- B. GVS McDonalds already has the signs we are looking to install.
- C. There have been other fast food restaurants that have also requested to change their menu boards to digital.
- D. The approval of the deviation will not negatively impact another tenant or building due to other surrounding fast food restaurants already having them.
- E. It will not cause any technical deviation to any negative off-site impacts.