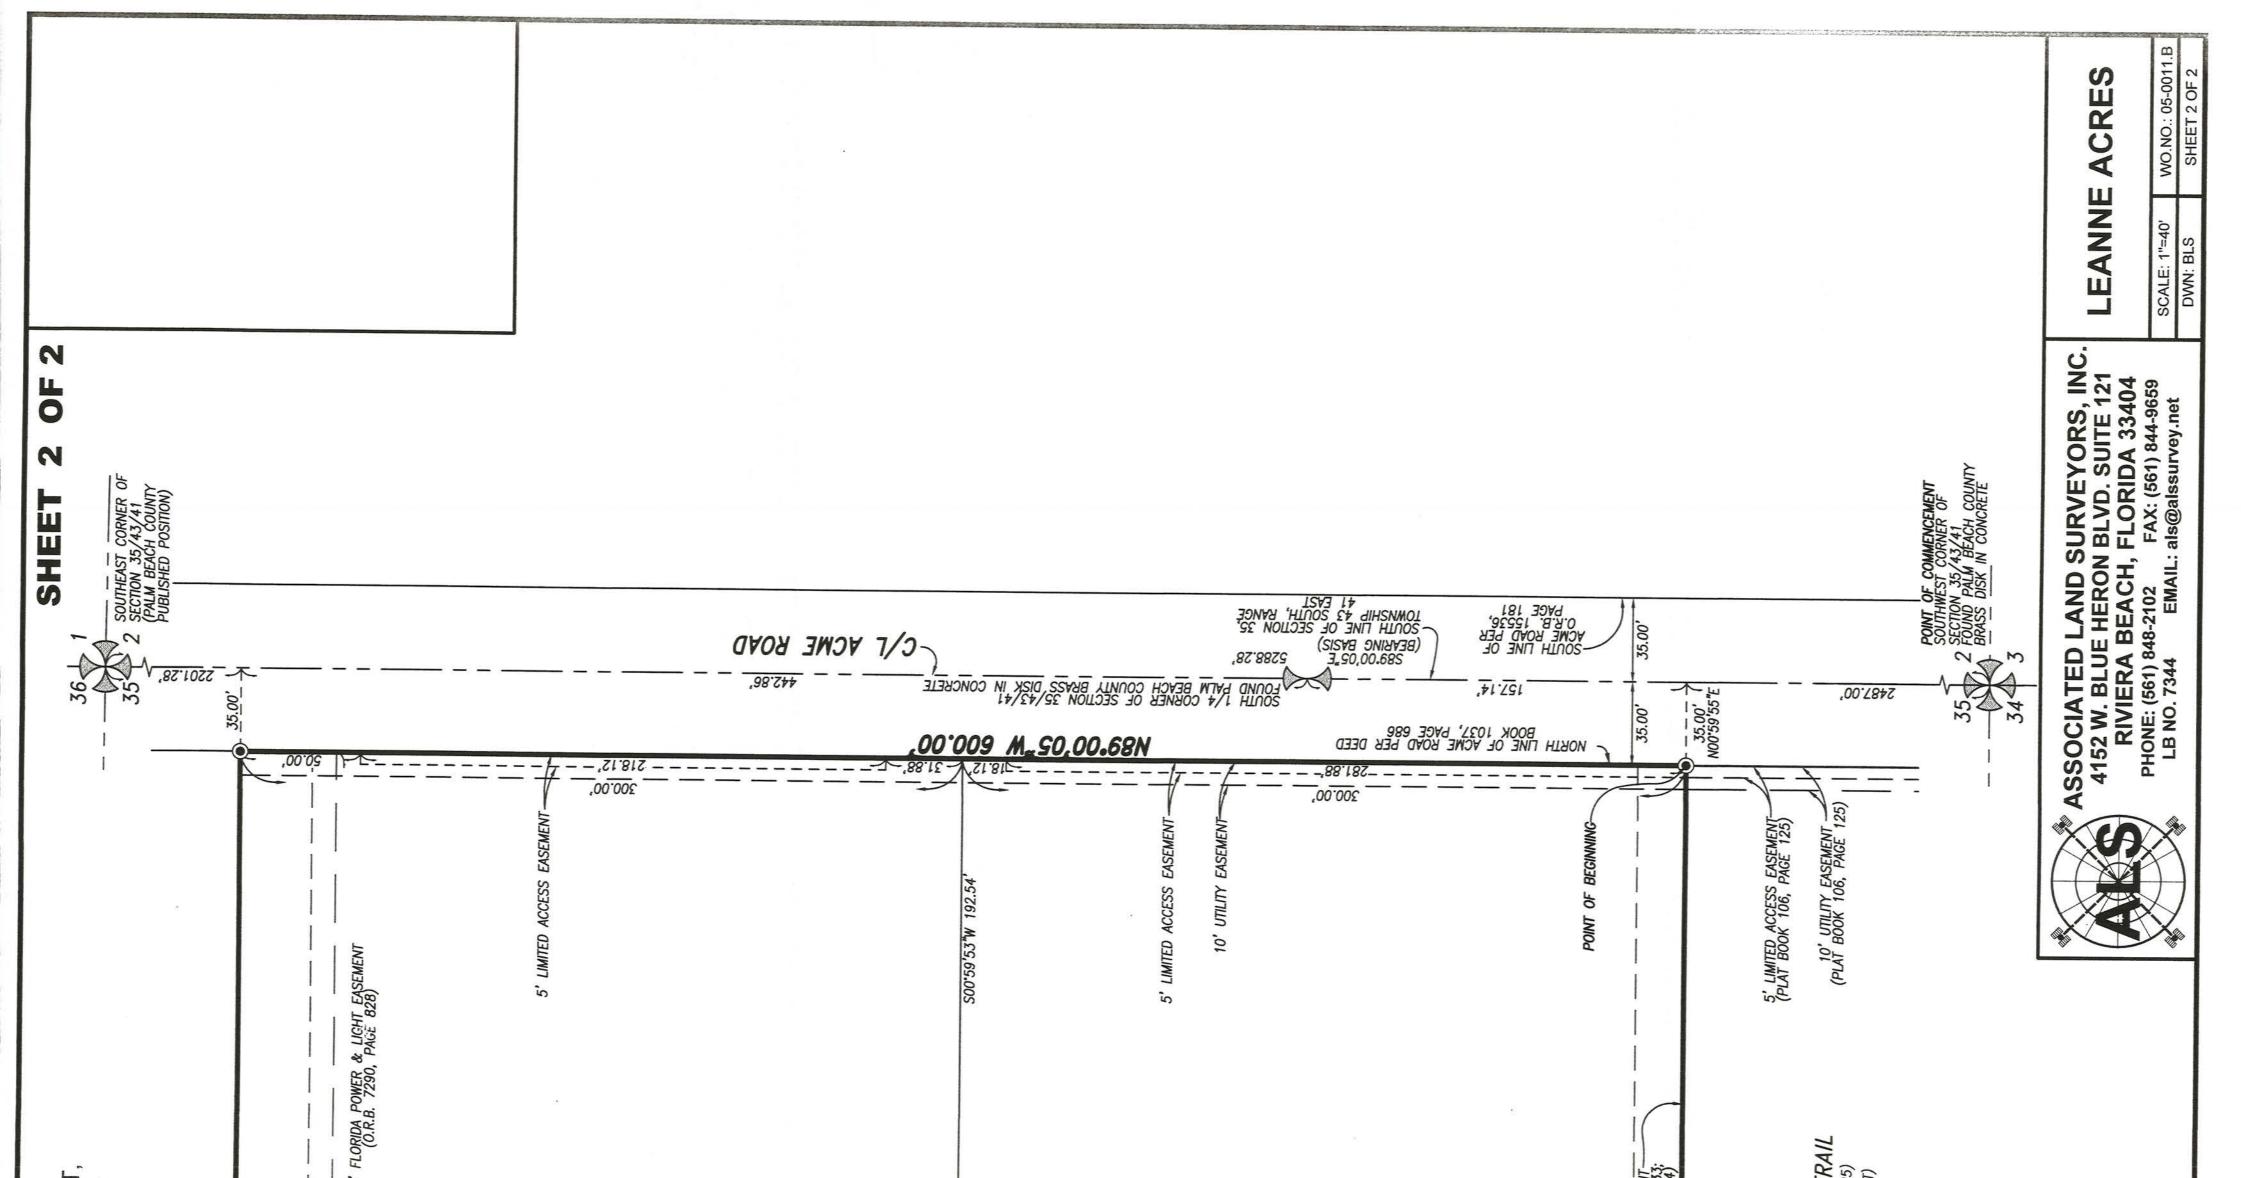

LINGTON<br>WELLINGTON<br>WELLINGTON<br>WELLINGTON<br>WELLINGTON<br>WELLINGTON<br>WELLINGTON<br>WELLINGTON<br>WELLINGTON<br>WELLINGTON<br>WELLINGTON<br>WELLINGTON<br>WELLINGTON<br>WELLINGTON<br>WELLINGTON<br>WELLINGTON<br>WELLINGTON<br>WELLINGTON<br>WELLINGTON<br>WELLINGTON<br>WELLINGTON<br>WELLINGTON<br>WELLINGTON<br>WELLINGTON<br>WELLINGTON<br>WELLINGTON<br>WELLINGTON<br>WELLINGTON<br>WELLINGTON<br>WELLINGTON<br>WELLINGTON<br>WELLINGTON<br>WELLINGTON<br>WELLINGTON<br>WELLINGTON<br>WELLINGTON<br>WELLINGTON<br>WELLINGTON<br>WELLINGTON<br>WELLINGTON<br>WELLINGTON<br>WELLINGTON<br>WELLINGTON<br>WELLINGTON<br>WELLINGTON<br>WELLINGTON<br>WELLINGTON<br>WELLINGTON<br>WELLINGTON<br>WELLINGTON<br>WELLINGTON<br>WELLINGTON<br>WELLINGTON<br>WELLINGTON<br>WELLINGTON<br>WELLINGTON<br>WELLINGTON<br>W |



| 423.00'