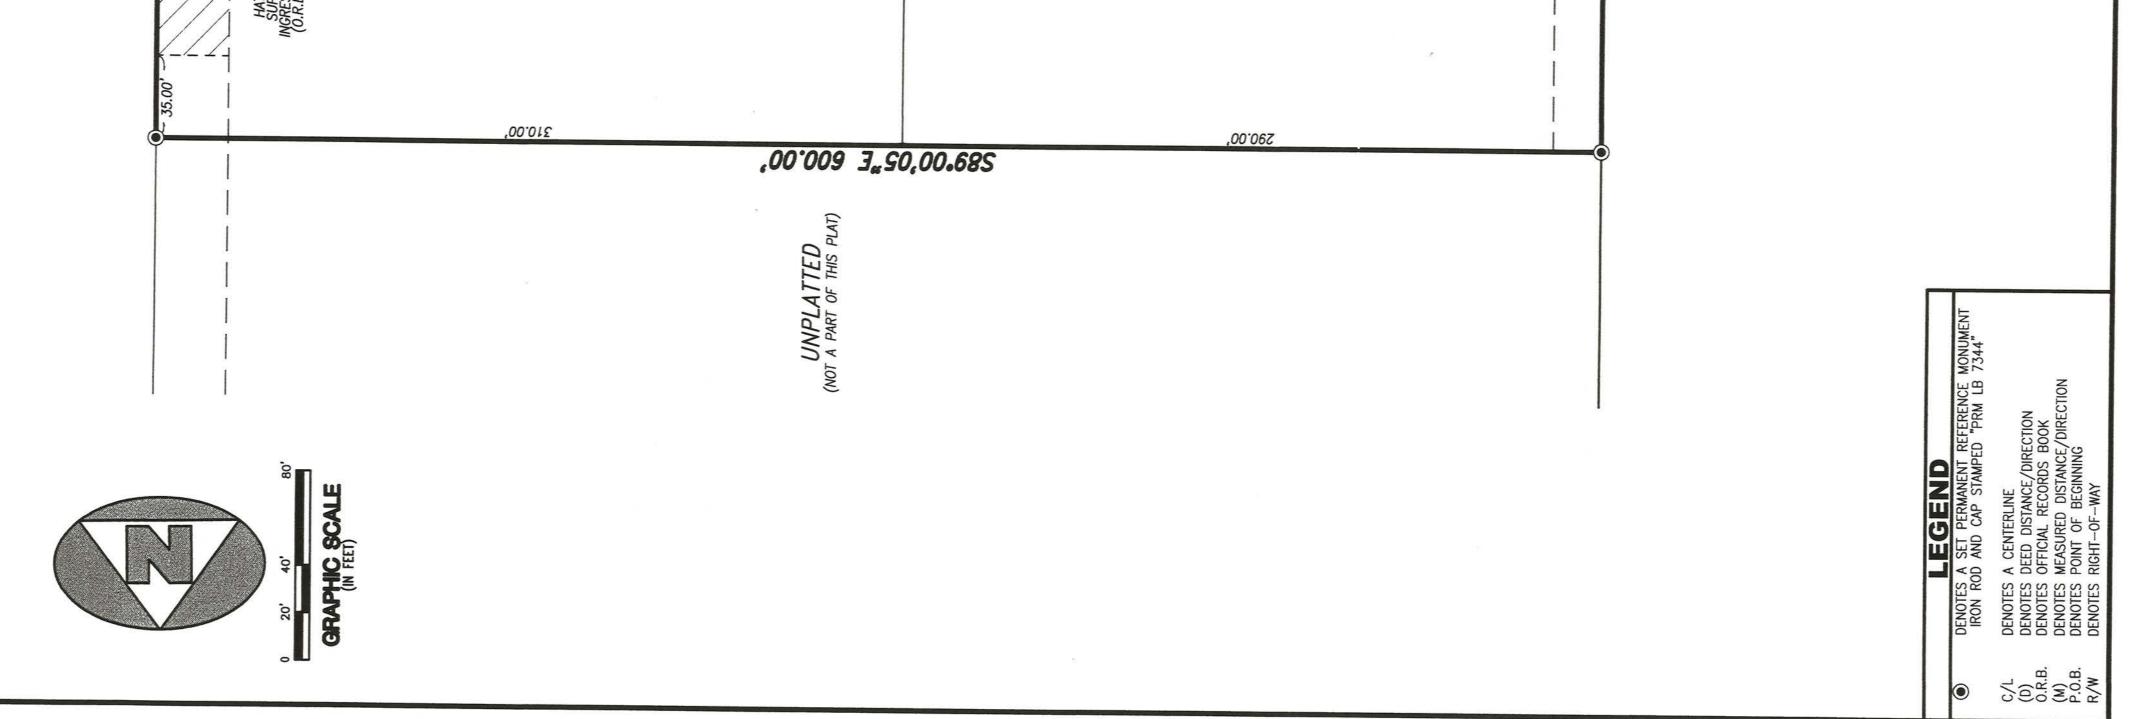

| 423.00'                                                                                                                                                                                                                                                                                                                                                                                                                                                                                                                                                                                                                                                                                                                                                                                                                                                                                                                                                                                                                                                                                                                                                                                                                                                                                                                                                                                                                                                                                                                                                                                                                                                                                                                                                                                                                                                                                                                                                                                                                                                                                                                       |                       | S15:37'37'M 56.93'                                   |                       | COR.B. 22374, PAGE 1733<br>O.R.B. 22374, PAGE 184,<br>O.R.B. 22374, PAGE 184,<br>O.R.B. 22374, PAGE 123,<br>ILOT 3<br>LOT 4<br>PART OF THIS PLAT) |
|-------------------------------------------------------------------------------------------------------------------------------------------------------------------------------------------------------------------------------------------------------------------------------------------------------------------------------------------------------------------------------------------------------------------------------------------------------------------------------------------------------------------------------------------------------------------------------------------------------------------------------------------------------------------------------------------------------------------------------------------------------------------------------------------------------------------------------------------------------------------------------------------------------------------------------------------------------------------------------------------------------------------------------------------------------------------------------------------------------------------------------------------------------------------------------------------------------------------------------------------------------------------------------------------------------------------------------------------------------------------------------------------------------------------------------------------------------------------------------------------------------------------------------------------------------------------------------------------------------------------------------------------------------------------------------------------------------------------------------------------------------------------------------------------------------------------------------------------------------------------------------------------------------------------------------------------------------------------------------------------------------------------------------------------------------------------------------------------------------------------------------|-----------------------|------------------------------------------------------|-----------------------|---------------------------------------------------------------------------------------------------------------------------------------------------------------------------------------------------------------------------------------------------------------------------------|
| 194) PAGE 1733 UNPLATTED (NOT A PART OF THIS PLAT) SOO"59'55"W 726.29' (NOT A PART OF THIS PLAT) 500"59'55"W 726.29' (NOT A PART OF THIS PLAT) (NOT | LOT 1<br>(5.00 ACRES) | S00'26'39"E 147.94<br>PROPOSED LOT LINE<br>UNPLATTED | LOT 2<br>(5.00 ACRES) | N00°59°55°E 726.29°                                                                                                                                                                                                                                                             |
| MGE EASEMENT (O.R.B. 7219, PAGE 1733<br>& O.R.B. 22374, PAGE 184)                                                                                                                                                                                                                                                                                                                                                                                                                                                                                                                                                                                                                                                                                                                                                                                                                                                                                                                                                                                                                                                                                                                                                                                                                                                                                                                                                                                                                                                                                                                                                                                                                                                                                                                                                                                                                                                                                                                                                                                                                                                             |                       | S09'41'07"E 111.38'                                  |                       |                                                                                                                                                                                                                                                                                 |
| 30' DRAIN                                                                                                                                                                                                                                                                                                                                                                                                                                                                                                                                                                                                                                                                                                                                                                                                                                                                                                                                                                                                                                                                                                                                                                                                                                                                                                                                                                                                                                                                                                                                                                                                                                                                                                                                                                                                                                                                                                                                                                                                                                                                                                                     |                       | 221.32'                                              |                       | Z<br>HES TRAIL<br>PAGE 125)<br>THIS PLAT)                                                                                                                                                                                                                                       |
| HATCHED AREA IS 30'<br>SUPPLEMENTAL PARTIAL<br>RESS-EGRESS EASEMENT<br>R.B. 22374, PAGE 190)                                                                                                                                                                                                                                                                                                                                                                                                                                                                                                                                                                                                                                                                                                                                                                                                                                                                                                                                                                                                                                                                                                                                                                                                                                                                                                                                                                                                                                                                                                                                                                                                                                                                                                                                                                                                                                                                                                                                                                                                                                  |                       | S00'59'55"W 2.                                       |                       | LITTLE RANCHES<br>(PLAT BOOK 106, PAGE<br>(NOT A PART OF THIS P                                                                                                                                                                                                                 |

## Exhibit B - Leanne Acres Plat Page 2 of 2