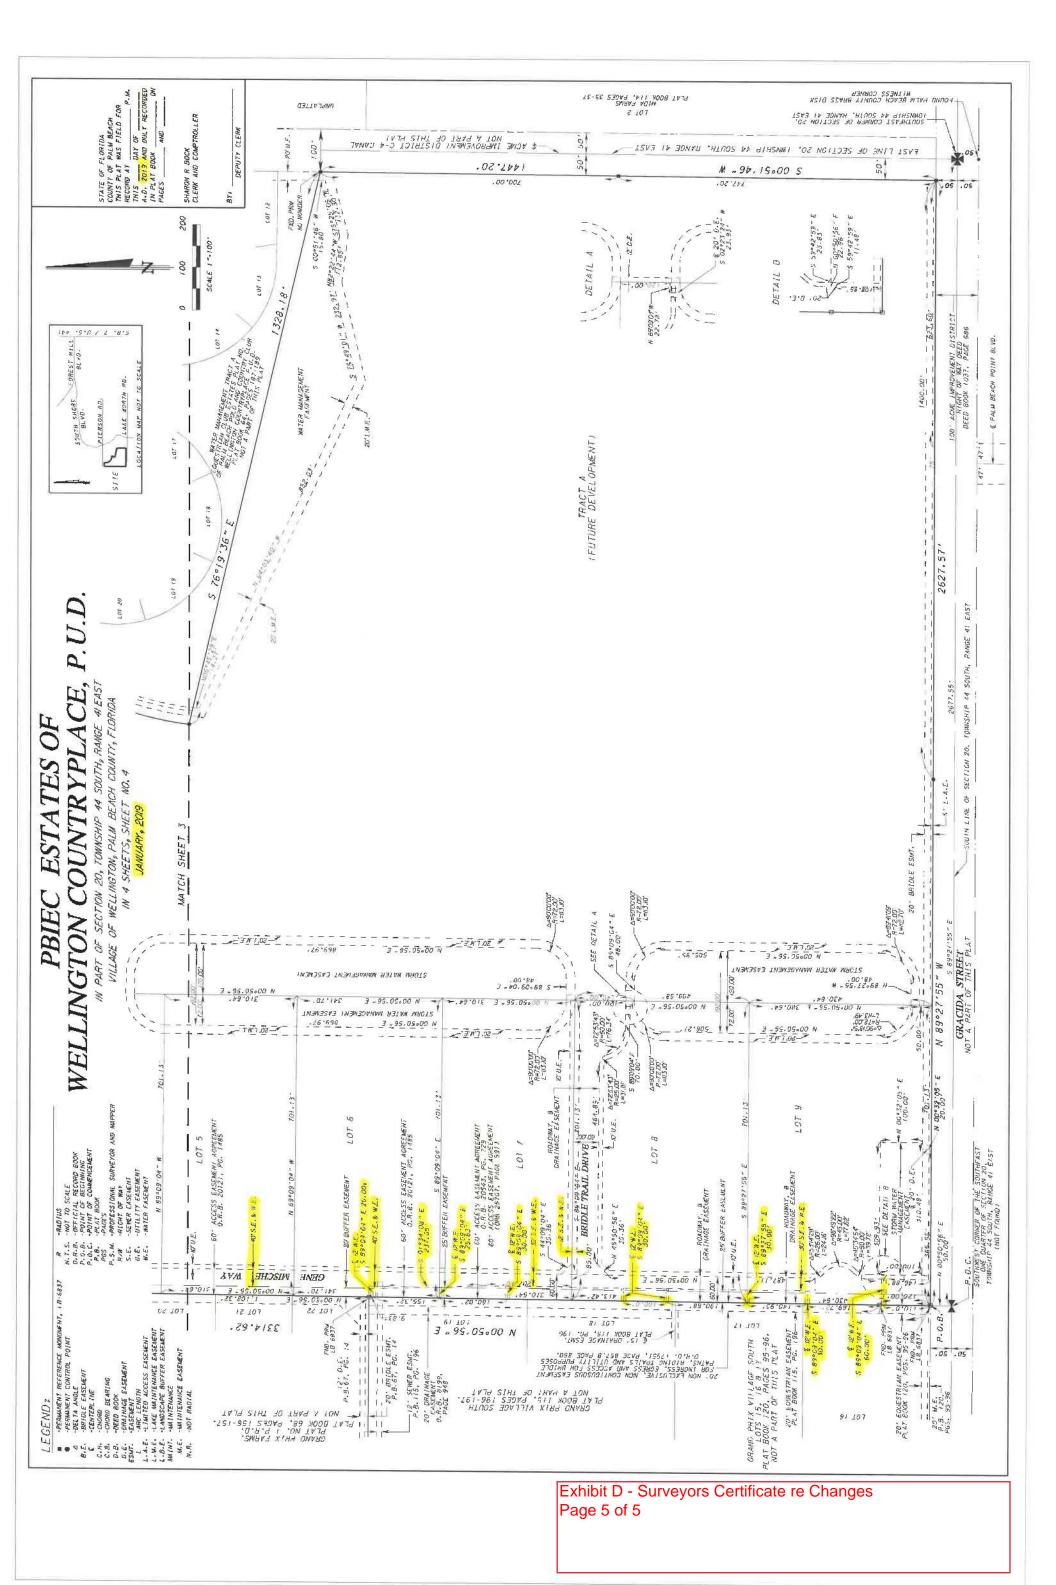

- 1. All Pages the Plat dates have been changed to January 2019 and all execution dates have been updated to 2019.
- Sheet 1 The Surveyors Notes & Surveyors Certification has been moved from Sheet 2 to Sheet 1.
- 3. Sheet 2'- Mortgage Information has been updated to show current mortgagees.
- 4. Sheet 3 & 4 All Water & Sewer Easements as previously approved by the VOW Utility Department have been added along Gene Mische Way and Bridle Trail Drive.

Exhibit D - Surveyors Certificate re Changes Page 3 of 5