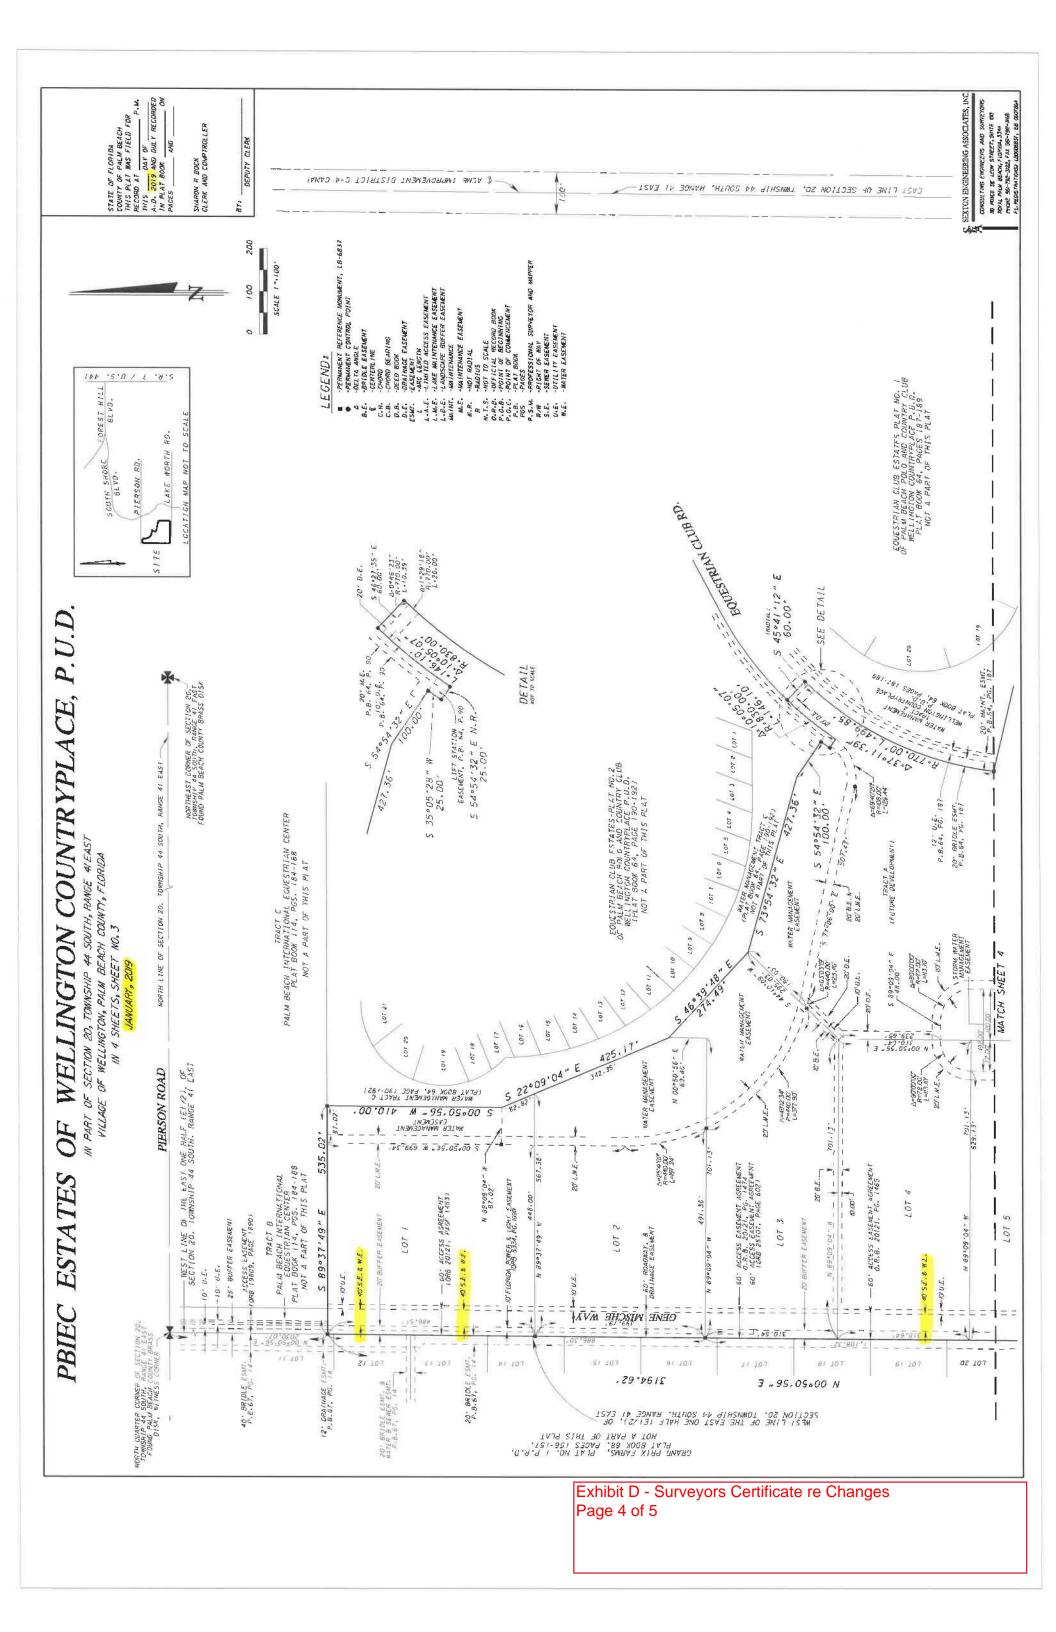

- 1. All Pages the Plat dates have been changed to January 2019 and all execution dates have been updated to 2019.
- Sheet 1 The Surveyors Notes & Surveyors Certification has been moved from Sheet 2 to Sheet 1.
- 3. Sheet 2'- Mortgage Information has been updated to show current mortgagees.
- 4. Sheet 3 & 4 All Water & Sewer Easements as previously approved by the VOW Utility Department have been added along Gene Mische Way and Bridle Trail Drive.

Exhibit D - Surveyors Certificate re Changes Page 3 of 5