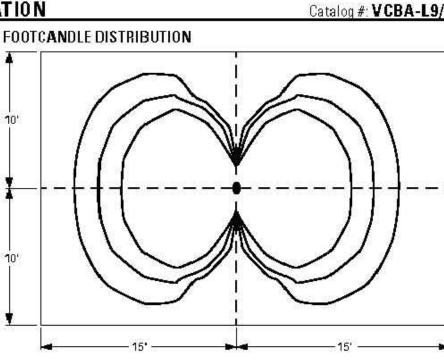

# **VOLTAIRE CONCRETE BOLLARD – ARCHILIN**

- TEST REPORT INFORMATION FOOTCANDLE DISTRIBUTION
- 🕨 Test Report #: ATAL009242-R2
- Date: 05/28/15
- Rated Lumens:932
- 🕨 Watts: 16.85 🕨 Lumens Per Watt: 55.3
- CRI:81
- CCT: 3797K