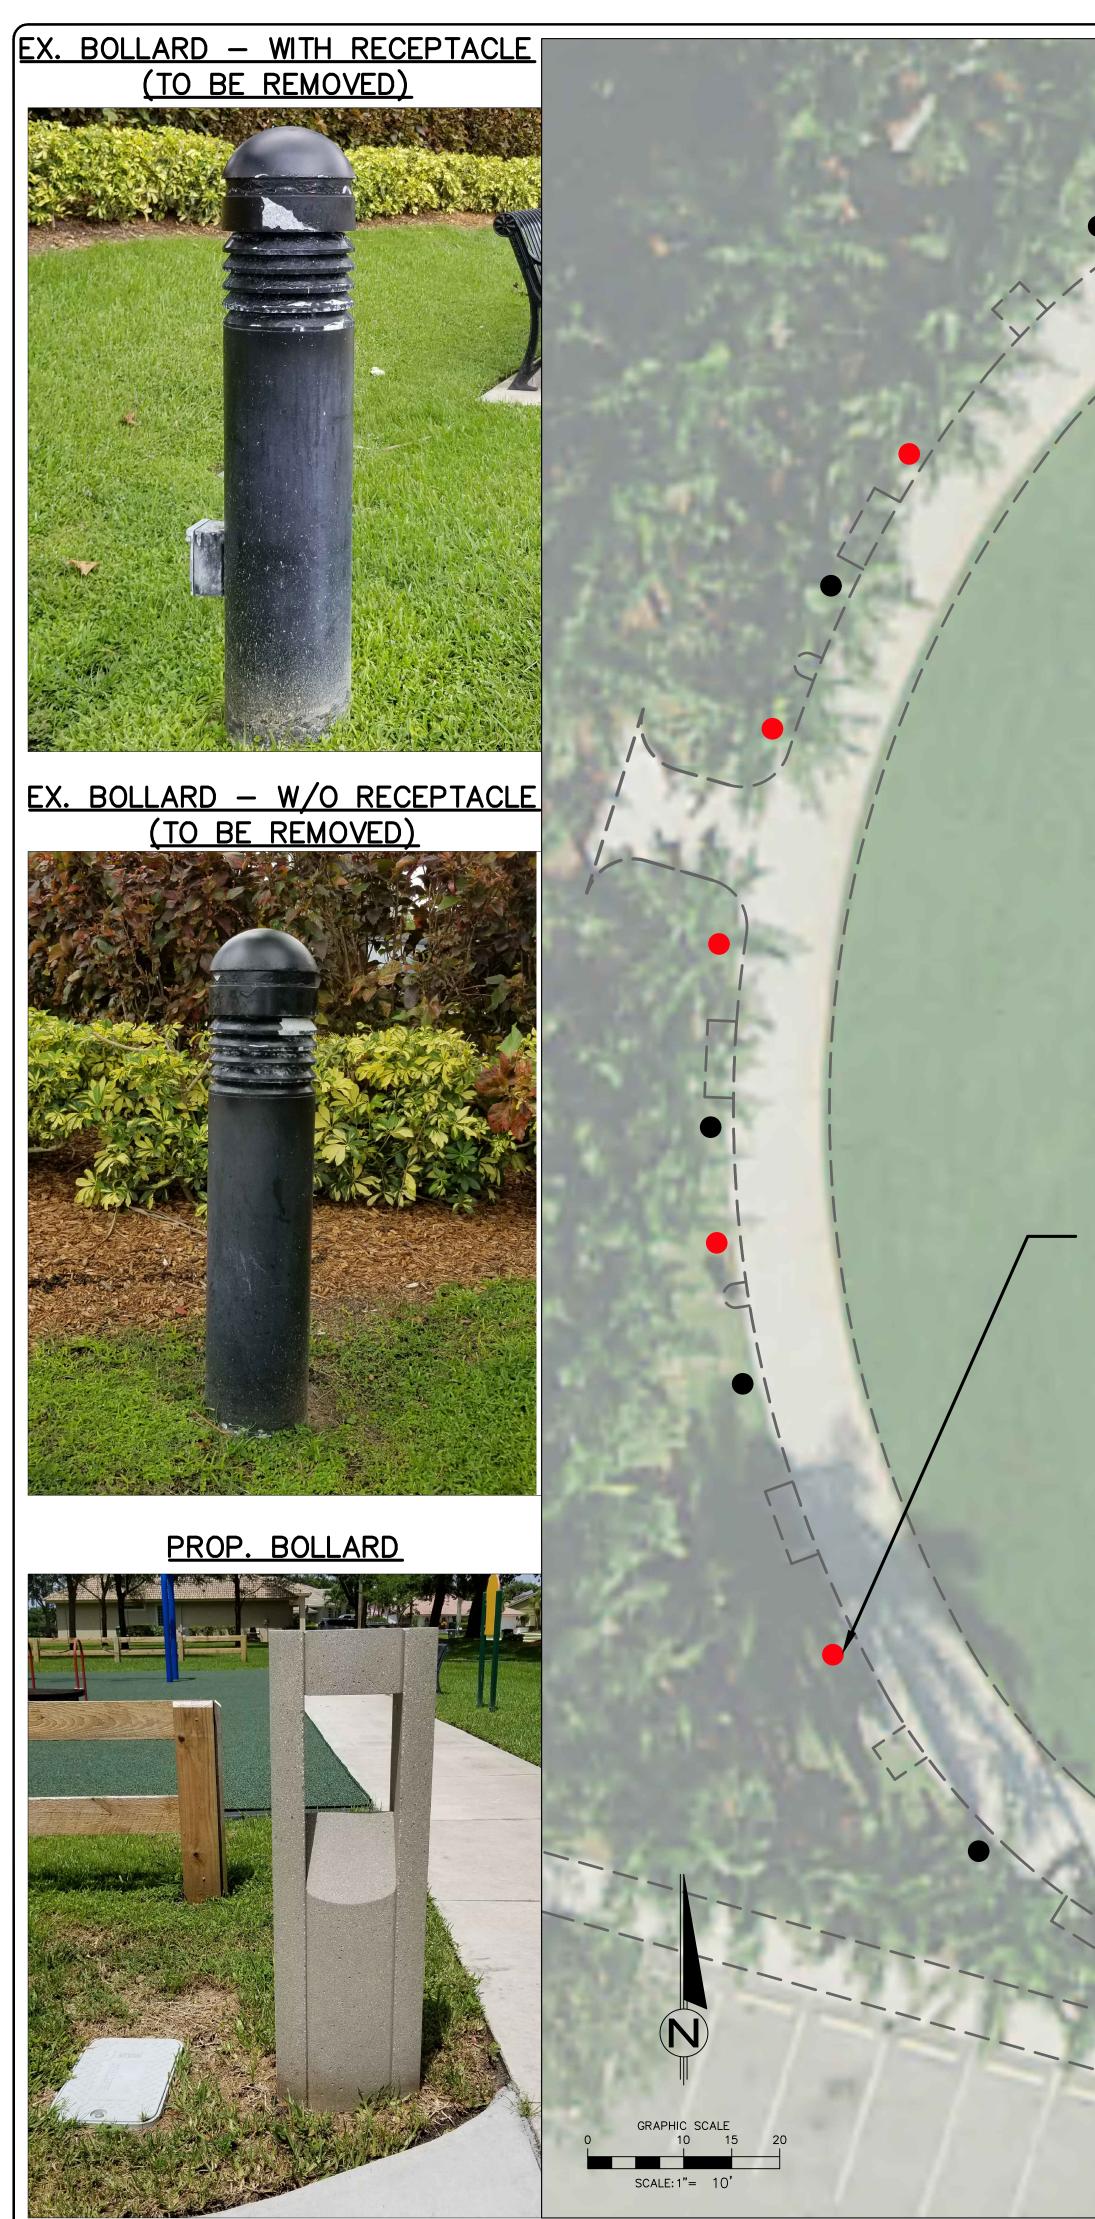

BID PLANS 12 / 10 / 2018

©COPYRIGH WELLINGTON AN INSTRUN THE VILLAG AND IS NO REPRODUCE WHOLE BEY SCOPE OF

EX. BOLLARDS AND FOUNDATION TO BE REMOVED AND REPLACED. (TYP.) (LOCATION APPROXIMATE) SEE SHEET 5 FOR SPECIFICATIONS.

BID PLANS 12 / 10 / 2018

Know what's below. Call before you dig.

job no. N/A

EX. BOLLARDS WITH RECEPTACLES AND FOUNDATION TO BE REMOVED AND REPLACED. (TYP.) (LOCATION APPROXIMATE) SEE SHEET 5 FOR SPECIFICATIONS.

EX. BOLLARDS AND FOUNDATION -TO BE REMOVED AND REPLACED. (TYP.) (LOCATION APPROXIMATE) SEE SHEET 5 FOR SPECIFICATIONS.

ш E

# **NOTES:**

- 1. THE EXISTING BOLLARDS, INCLUDING THE FOOTINGS, SHALL BE REMOVED AND DISPOSED OF BY THE CONTRACTOR. 2. SHOP DRAWINGS SHALL BE PROVIDED FOR THE PROPOSED FOOTINGS/BASE FOR APPROVAL.
- 3. BOLLARD INSTALLATION SHALL BE SUITABLE FOR WIND LOAD IN ACCORDANCE WITH THE FLORIDA BUILDING CODE. THE CONTRACTOR SHALL INCLUDE WITH THE SHOP DRAWING SUBMITTAL, A POLE WIND LOADING CALCULATION SEALED BY A STRUCTURAL ENGINEER REGISTERED IN FLORIDA SHOWING THAT THE PROPOSED INSTALLATION WILL MEET THE WIND LOADING REQUIREMENT.
- 4. ALL EXISTING BOLLARDS WITH RECEPTACLES SHALL BE REPLACED WITH THE PROPOSED BOLLARD WITH A RECEPTACLE. 5. ELECTRICAL TO BE COMPLETED BY CONTRACTOR.
- 6. ELECTRICAL DESIGN AND PERMITTING TO BE PROVIDED BY CONTRACTOR. 7. THESE PLANS ARE FOR LAYOUT PURPOSES ONLY. NO ELECTRICAL OR FOUNDATION DESIGN PROVIDED.