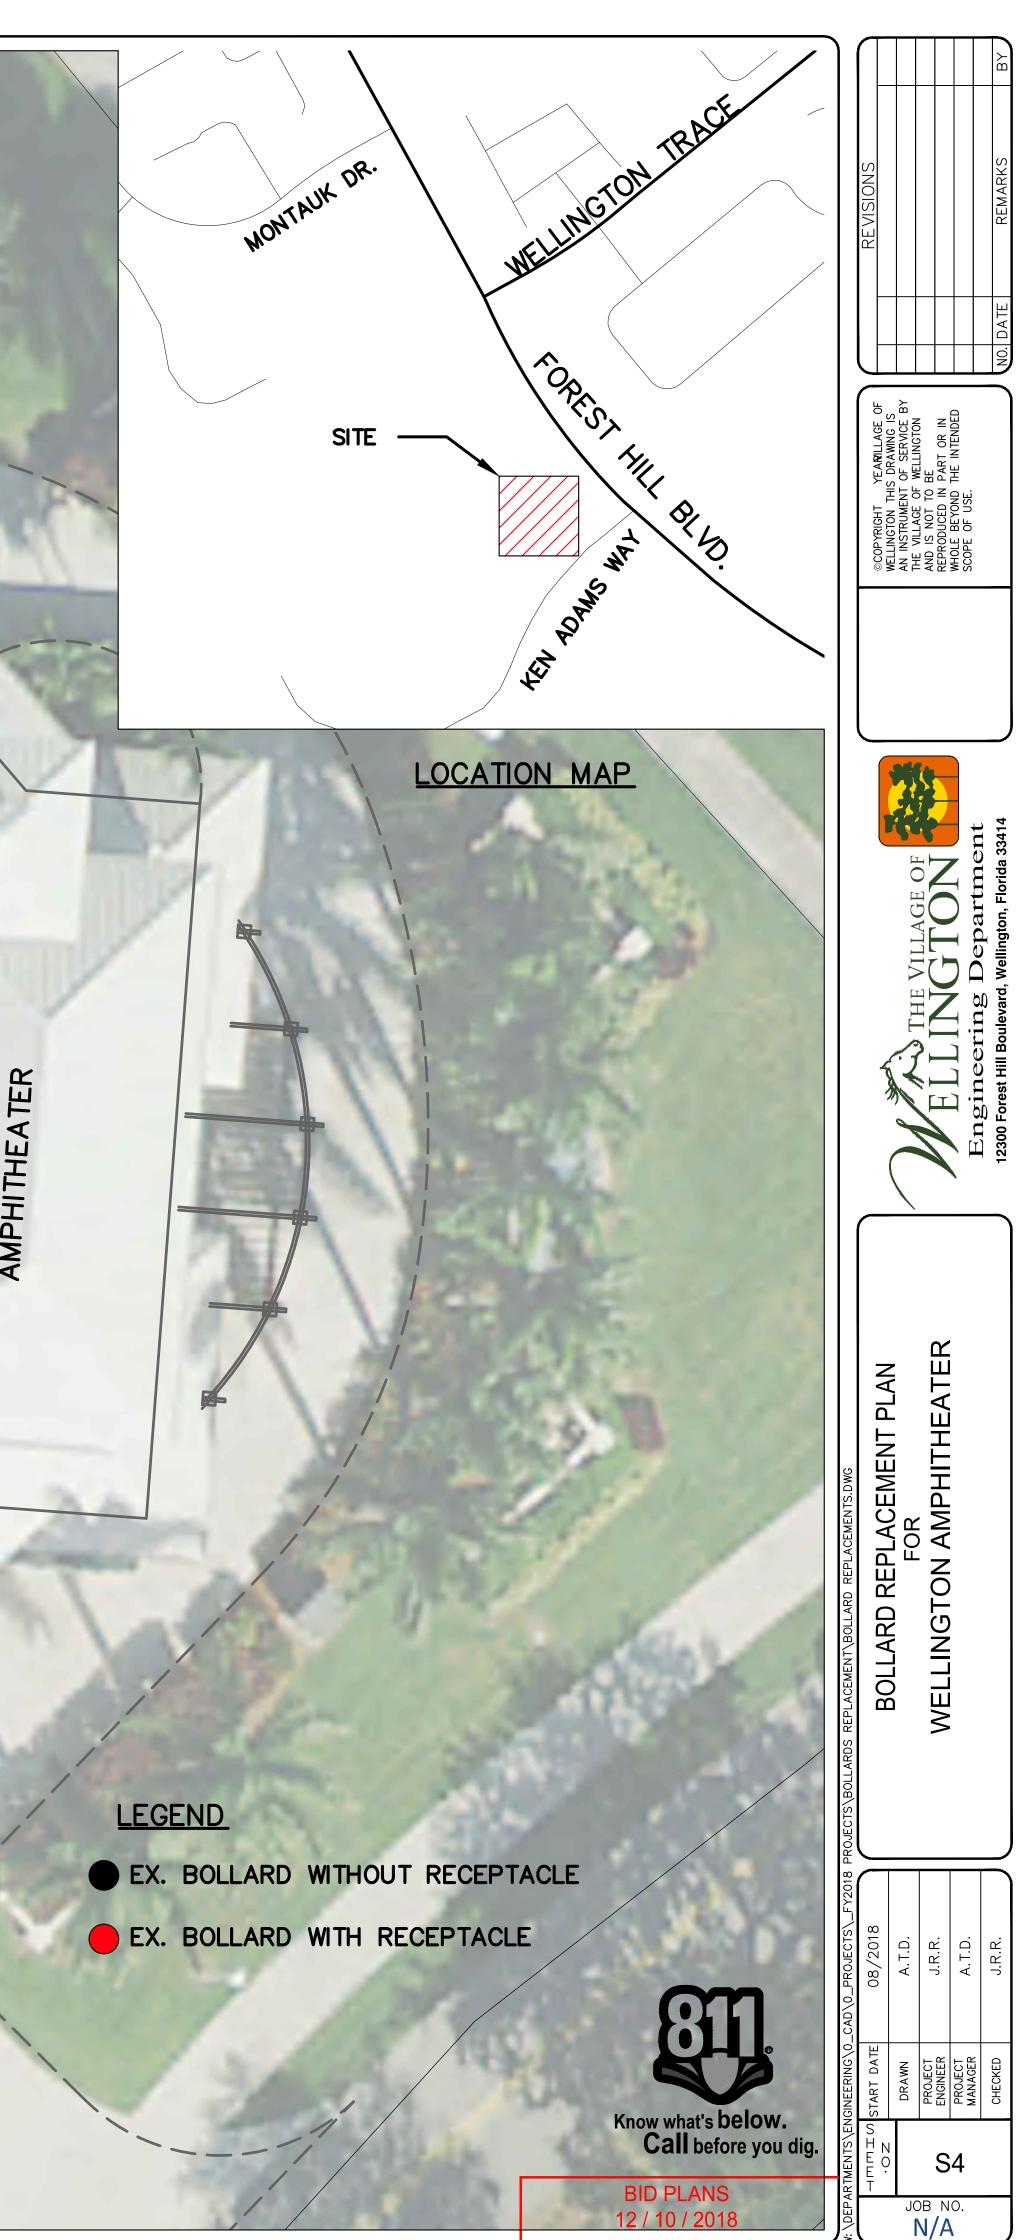

SHEET NO.

**S4** 

**S**5

DESCRIPTION

**BOLLARD REPLACEMENT PLAN** WELLINGTON AMPHITHEATER MANUFACTURER SPECIFICATIONS

PROJECT LOCATION FORESTHILLBLVD SOUTH SHORE BLVD.

**BID PLANS** 12 / 10 / 2018

| T 2017 VILLAGE OF<br>THIS DRAWING IS AN | / |
|-----------------------------------------|---|
| OF SERVICE BY THE WELLINGTON AND IS     |   |
| REPRODUCED IN PART                      |   |
| E BEYOND THE<br>COPE OF USE.            |   |
|                                         |   |

BID PLANS 12 / 10 / 2018

©COPYRIGH WELLINGTON AN INSTRUN THE VILLAG AND IS NO REPRODUCE WHOLE BEY SCOPE OF

EX. BOLLARDS AND FOUNDATION TO BE REMOVED AND REPLACED. (TYP.) (LOCATION APPROXIMATE) SEE SHEET 5 FOR SPECIFICATIONS.

BID PLANS 12 / 10 / 2018

Know what's below. Call before you dig.

job no. N/A

EX. BOLLARDS WITH RECEPTACLES AND FOUNDATION TO BE REMOVED AND REPLACED. (TYP.) (LOCATION APPROXIMATE) SEE SHEET 5 FOR SPECIFICATIONS.

EX. BOLLARDS AND FOUNDATION -TO BE REMOVED AND REPLACED. (TYP.) (LOCATION APPROXIMATE) SEE SHEET 5 FOR SPECIFICATIONS.

ш E