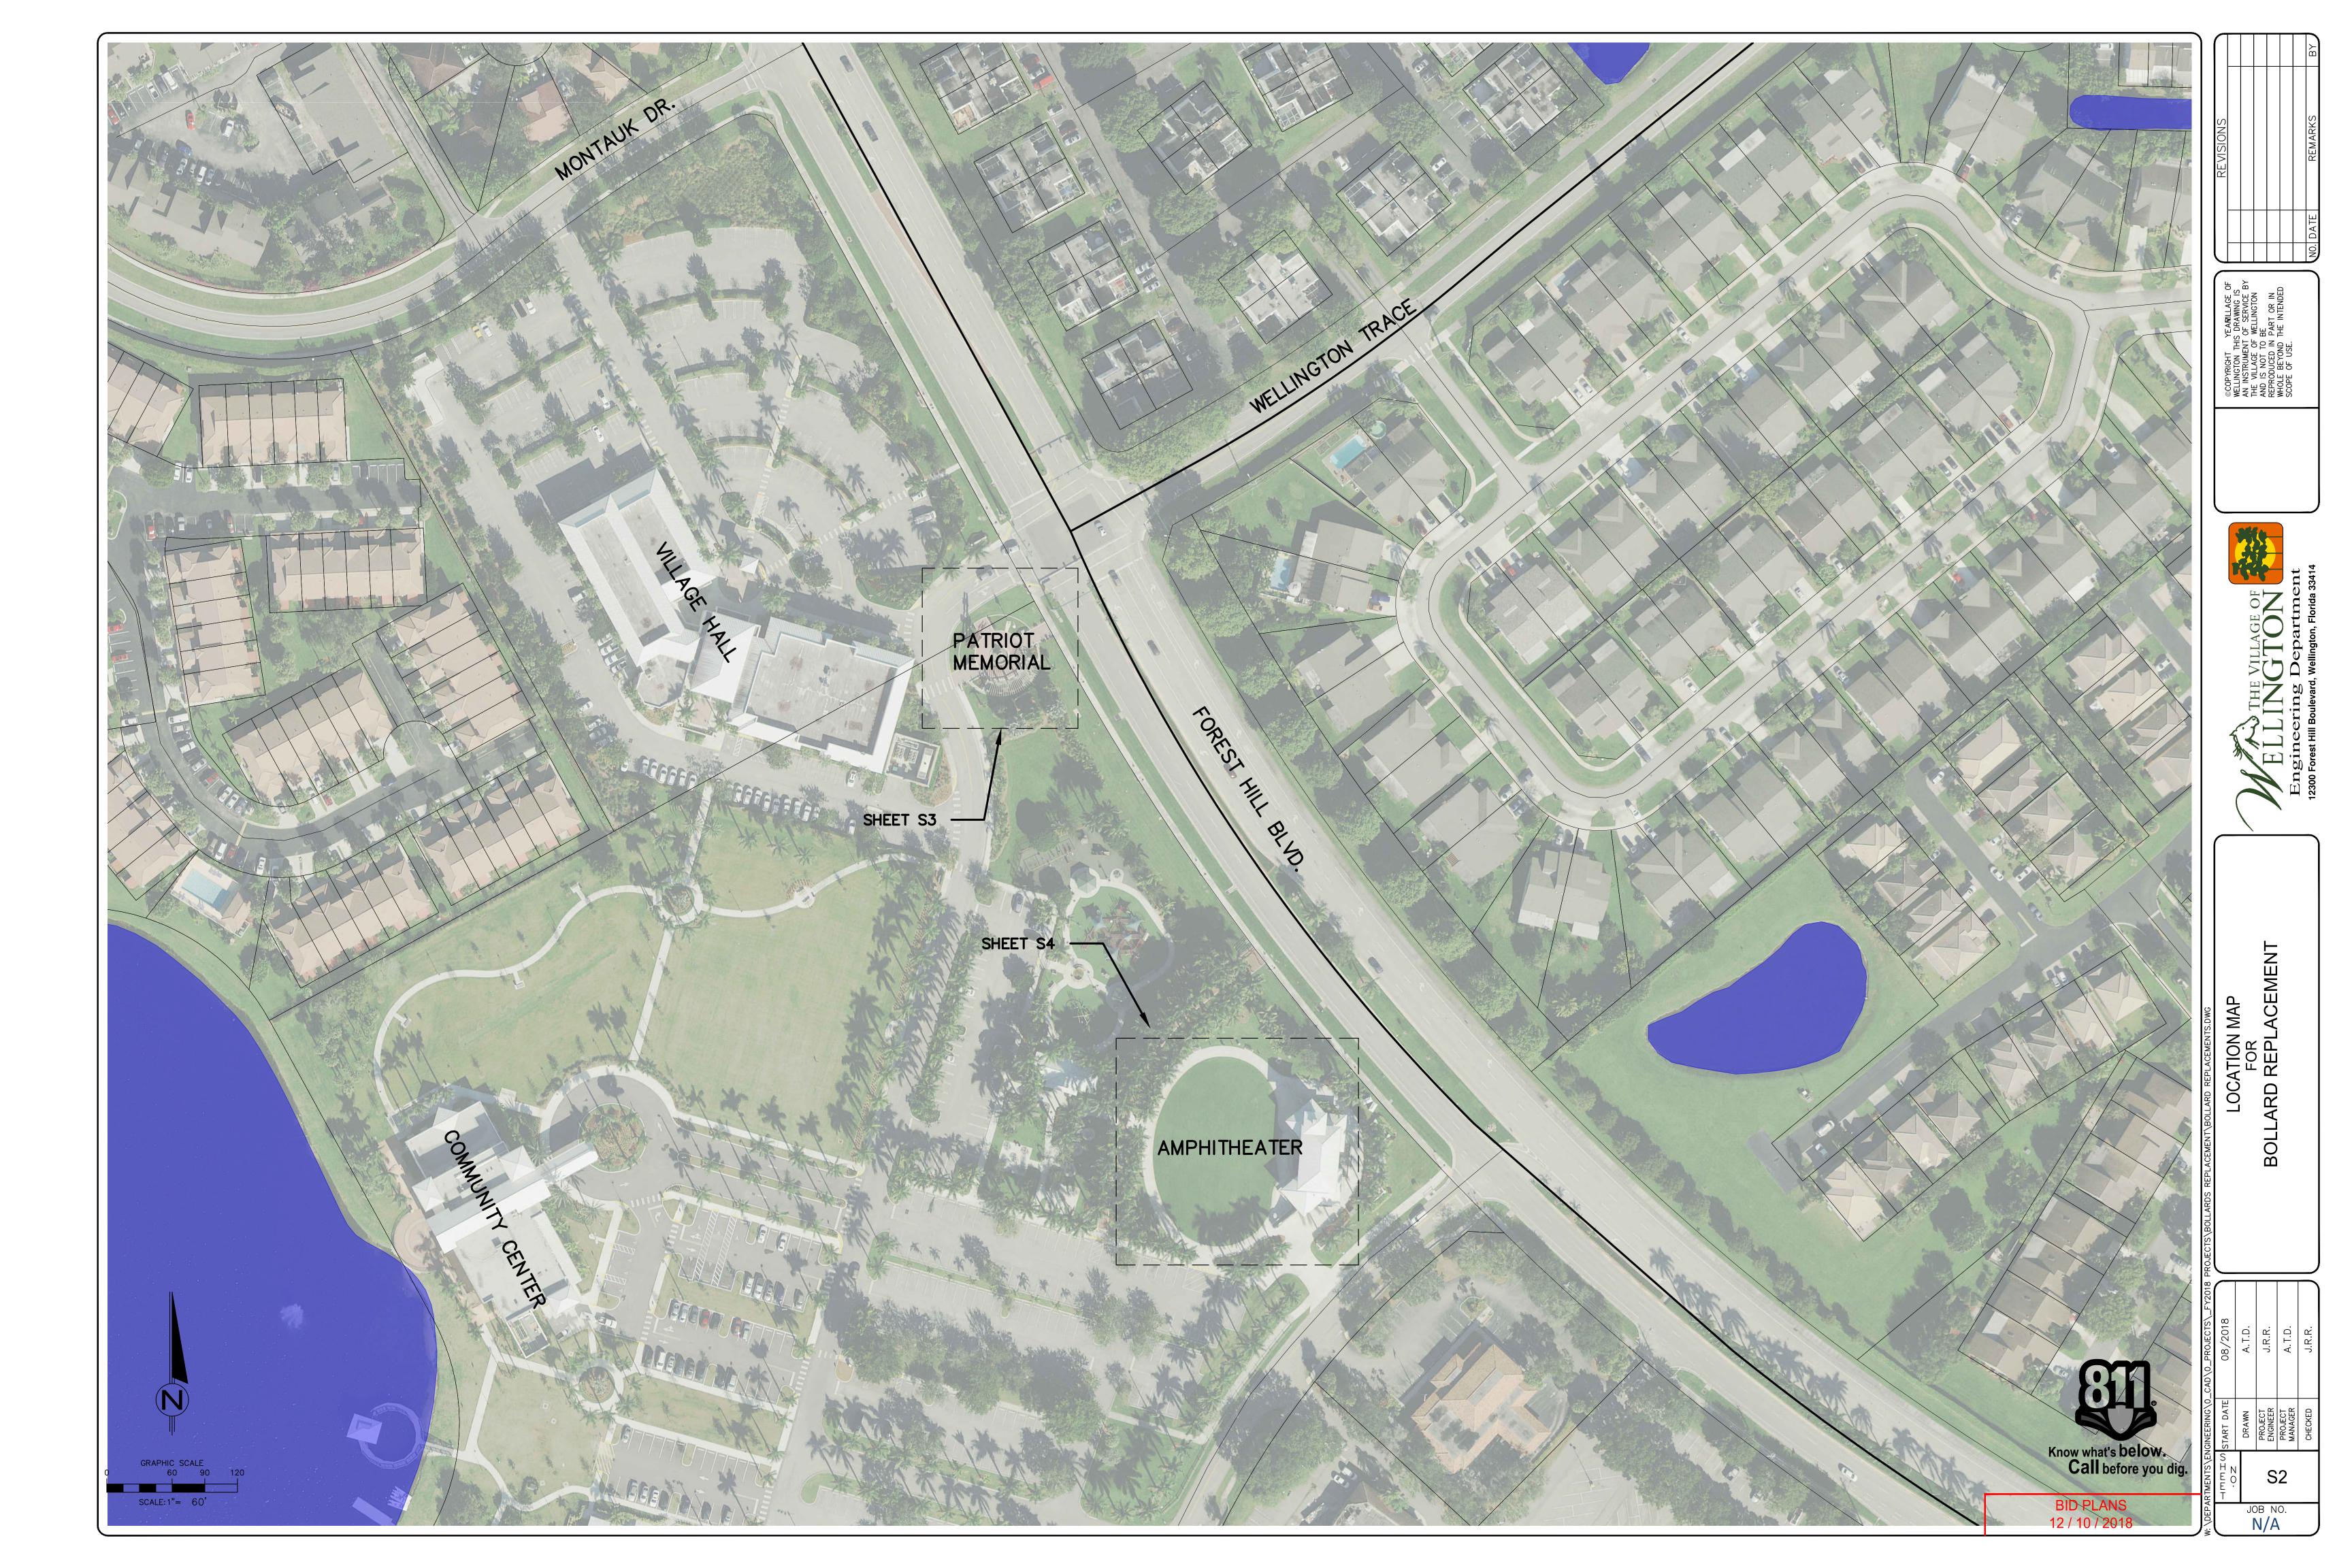

BID PLANS 12 / 10 / 2018

©COPYRIGH WELLINGTON AN INSTRUN THE VILLAG AND IS NO REPRODUCE WHOLE BEY SCOPE OF

EX. BOLLARDS AND FOUNDATION TO BE REMOVED AND REPLACED. (TYP.) (LOCATION APPROXIMATE) SEE SHEET 5 FOR SPECIFICATIONS.

BID PLANS 12 / 10 / 2018

Know what's below. Call before you dig.

job no. N/A

EX. BOLLARDS WITH RECEPTACLES AND FOUNDATION TO BE REMOVED AND REPLACED. (TYP.) (LOCATION APPROXIMATE) SEE SHEET 5 FOR SPECIFICATIONS.

EX. BOLLARDS AND FOUNDATION -TO BE REMOVED AND REPLACED. (TYP.) (LOCATION APPROXIMATE) SEE SHEET 5 FOR SPECIFICATIONS.

ш E