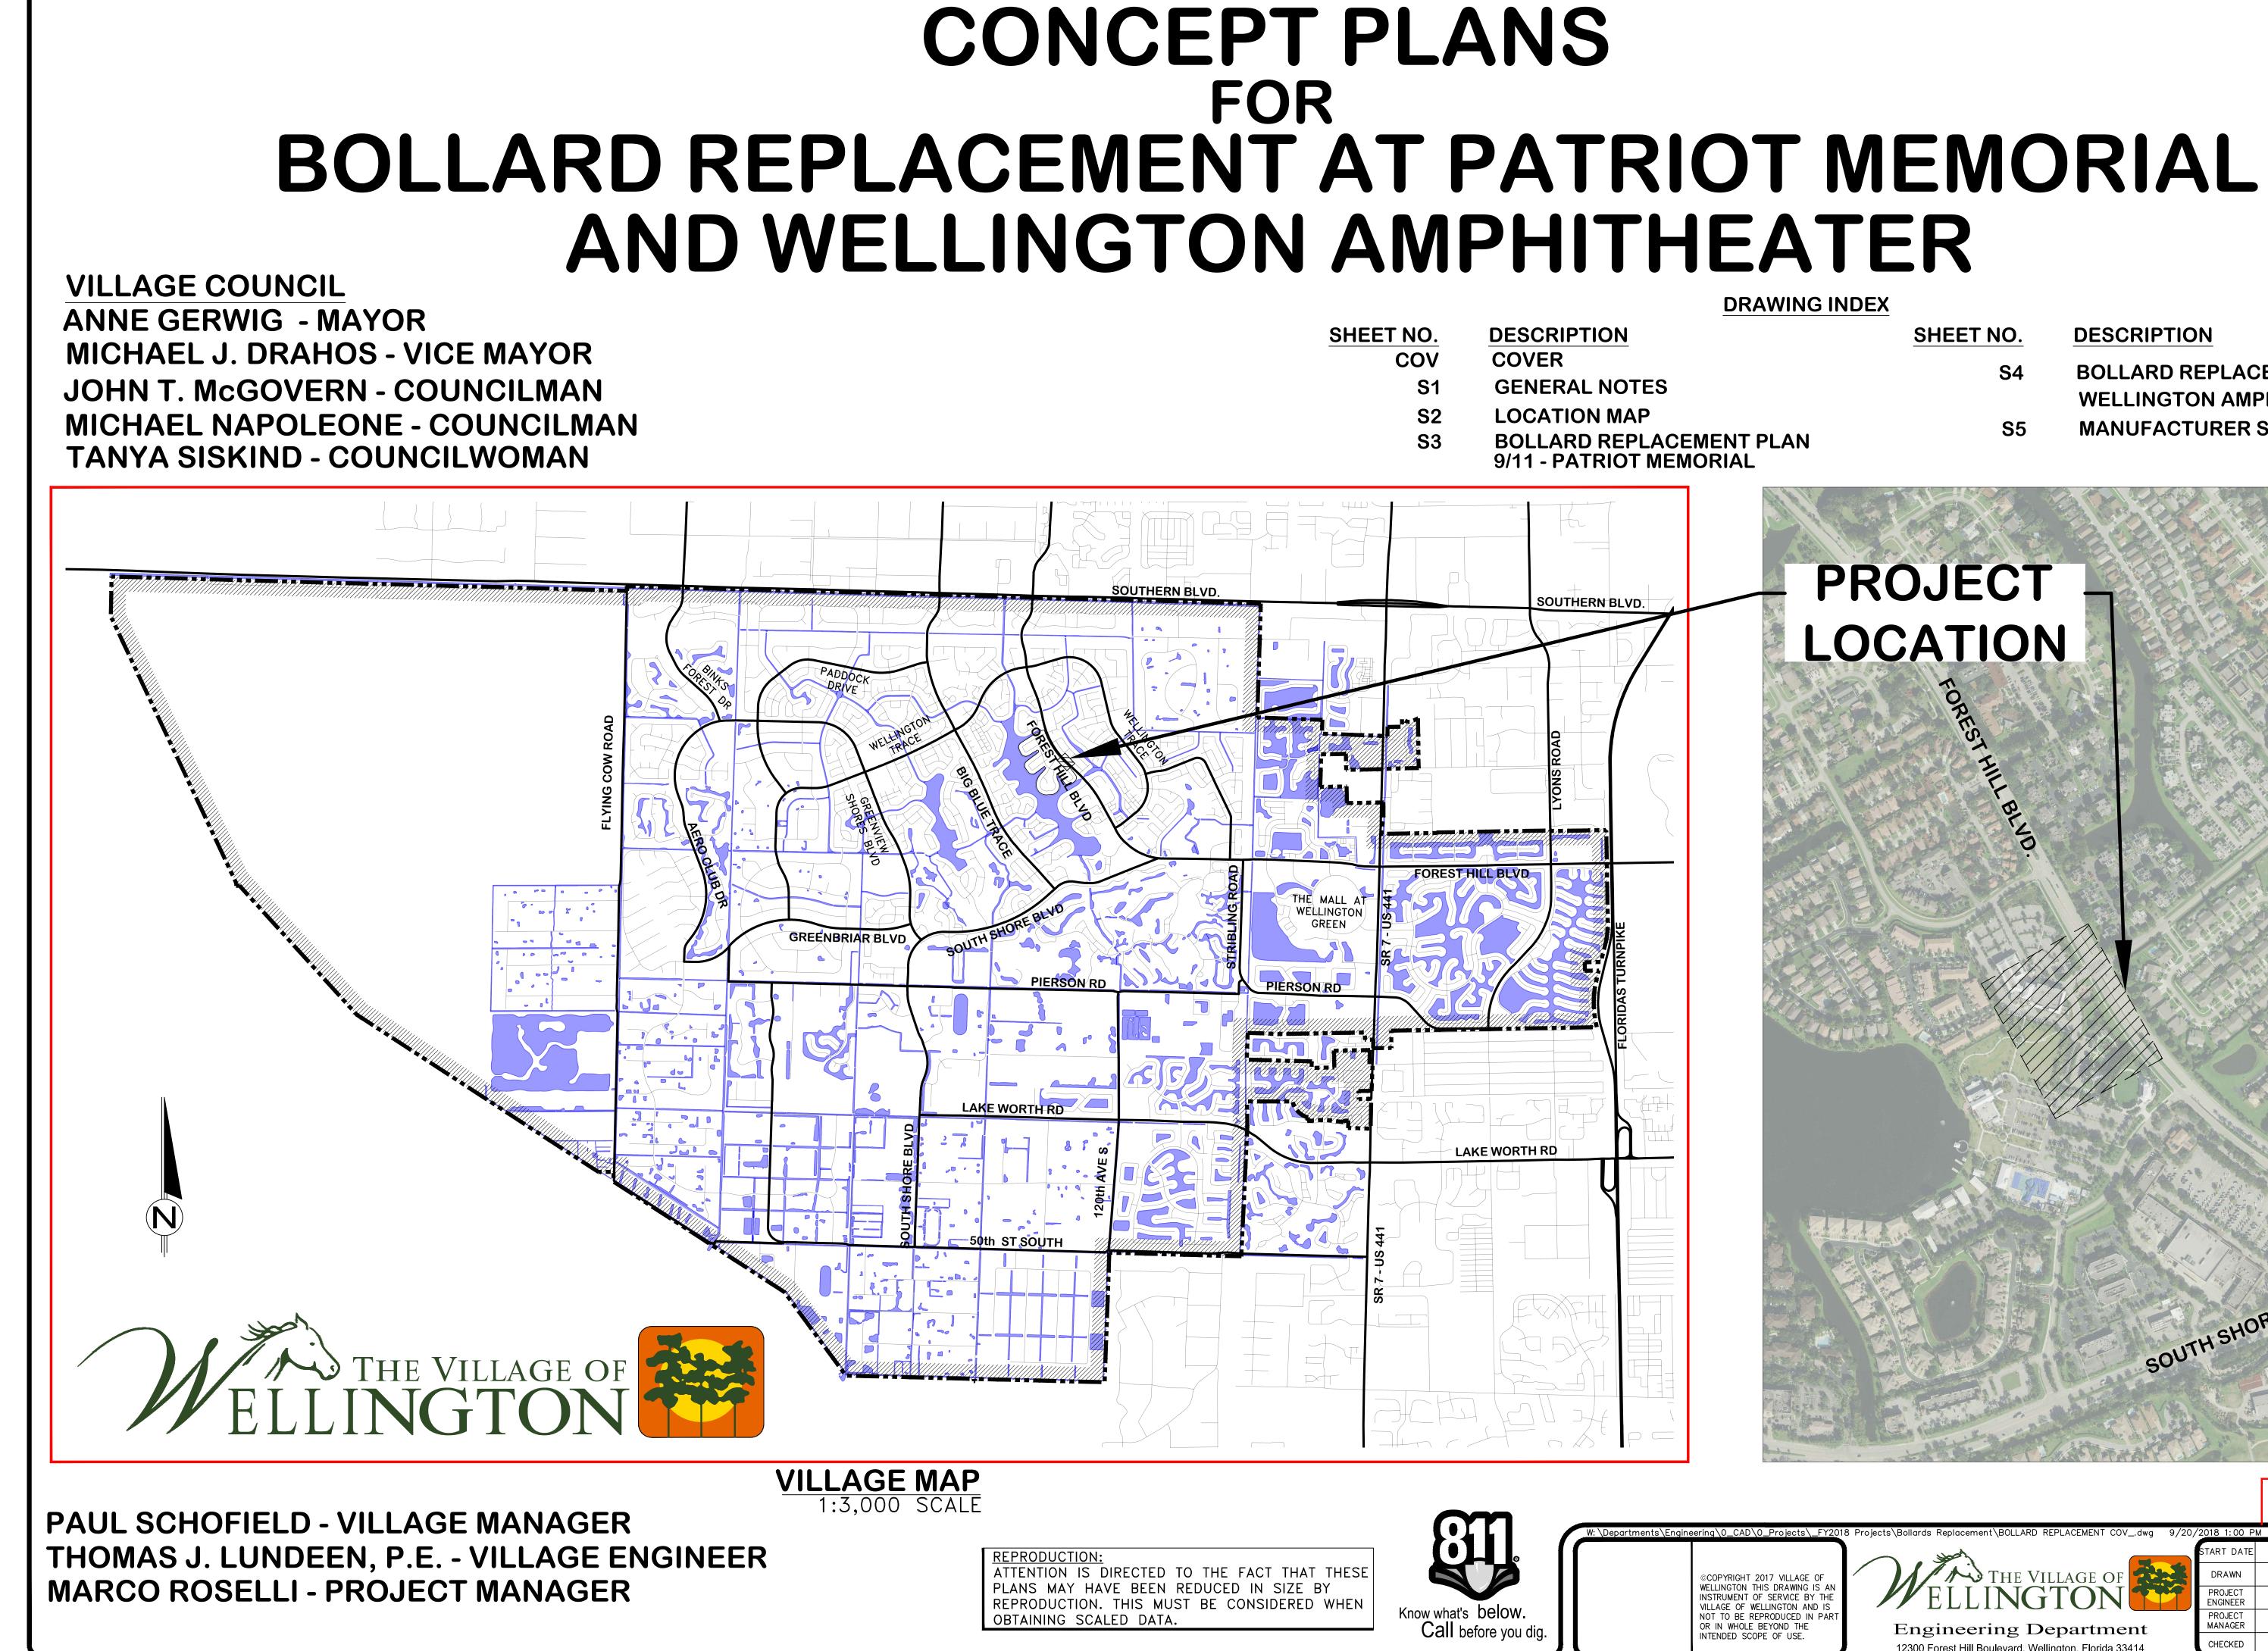

# **DRAWING INDEX**

| REPRODUCTION:                                |
|----------------------------------------------|
| ATTENTION IS DIRECTED TO THE FACT THAT THESE |
| PLANS MAY HAVE BEEN REDUCED IN SIZE BY       |
| REPRODUCTION. THIS MUST BE CONSIDERED WHEN   |
| OBTAINING SCALED DATA.                       |

SHEET NO.

**S4** 

**S**5

DESCRIPTION

**BOLLARD REPLACEMENT PLAN** WELLINGTON AMPHITHEATER MANUFACTURER SPECIFICATIONS

PROJECT LOCATION FORESTHILLBLVD SOUTH SHORE BLVD.

**BID PLANS** 12 / 10 / 2018

| T 2017 VILLAGE OF<br>THIS DRAWING IS AN | / |
|-----------------------------------------|---|
| OF SERVICE BY THE WELLINGTON AND IS     |   |
| REPRODUCED IN PART                      |   |
| E BEYOND THE<br>COPE OF USE.            |   |
|                                         |   |