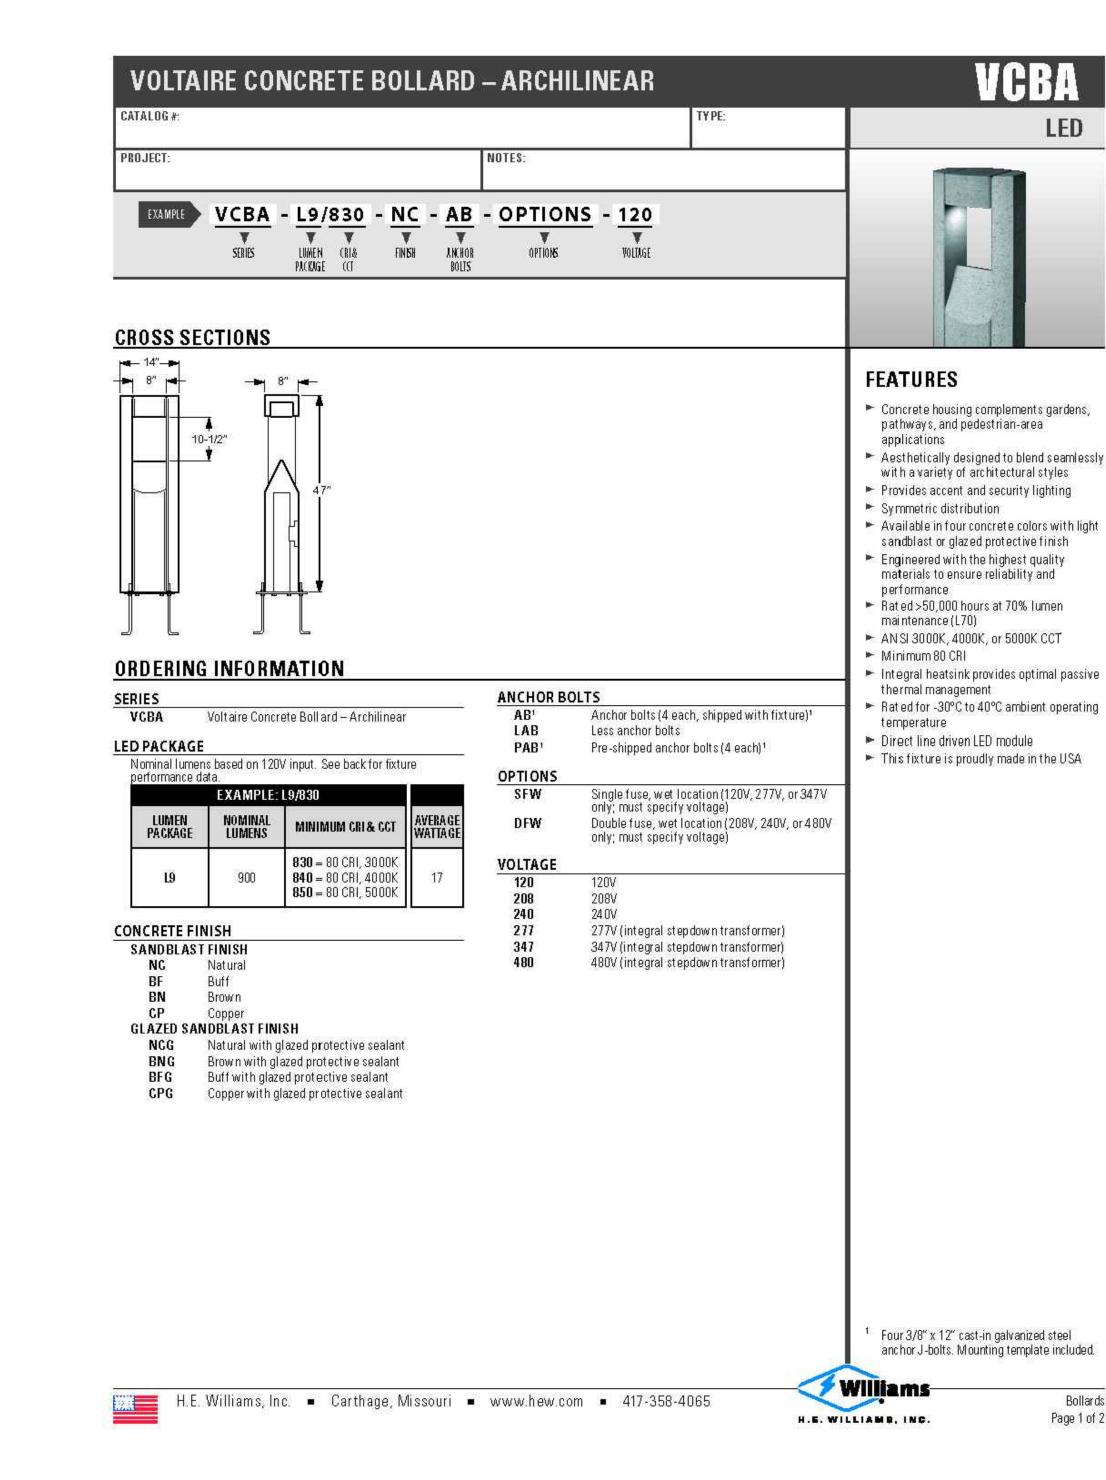

# VCBA

LED

### SPECIFICATIONS

Housing – Steel reinforced precast concrete with a light sand blasted finish. Thermal Management - Integral aluminum heatsink and LED source provide passive

thermal management, Rated -30°C to 40°C ambient operating temperature. LED Housing - High-grade cast aluminum with superior corrosion resistance. Silver polyester powder coat finish bonded to phosphate-free, multi-stage pretreated metal, meets and exceeds AAMA 2604

specifications for outdoor durability. LED Module - High quality mid-power LED board. L70 >50,000 hours. Electrical - 10kA/10kV surge protection

standard. Mounting – Minimum 4" recessed in ground with four-point hot dip galvanized 1/4" A36

steel baseplate. For accurate installation a fullscale mounting template is provided with each bollard and anchor bolt order. Fixture weight: 220 lbs. Handhole Cover – Grounded stainless steel

plate with precast concrete secured with vandal resistant torx fastener. Labels – cCSAus certified as luminaire suitable for wet locations.

Certifications & Qualifications Calculated L70 lumen maintenance will

- exceed 50,000 hours per IES TM-21. IDA Dark-Sky approved
- Tested to IES LM-79-08 standards. RoHS compliant.

Warranty - 5-year limited warranty, see hew.com/warranty.

# **VOLTAIRE CONCRETE BOLLARD – ARCHILIN**

- TEST REPORT INFORMATION FOOTCANDLE DISTRIBUTION
- 🕨 Test Report #: ATAL009242-R2
- Date: 05/28/15
- Rated Lumens:932
- 🕨 Watts: 16.85 🕨 Lumens Per Watt: 55.3
- CRI:81
- CCT: 3797K

### FIXTURE PERFORMANCE DATA

| LED Package | Voltage | Flux (Im) | CRI | Wattage |
|-------------|---------|-----------|-----|---------|
| L9/830      | 120     | 868       | 80  | 17      |
| L9/840      | 120     | 889       | 81  | 17      |
| L9/850      | 120     | 908       | 82  | 17      |
| L9/830      | 208     | 818       | 80  | 16      |
| L9/840      | 208     | 838       | 81  | 16      |
| L9/850      | 208     | 856       | 82  | 16      |
| L9/830      | 240     | 922       | 80  | 19      |
| L9/840      | 240     | 94.4      | 81  | 19      |
| L9/850      | 240     | 965       | 82  | 19      |
| L9/830      | 277     | 926       | 80  | 20      |
| L9/840      | 277     | 949       | 81  | 20      |
| L9/850      | 277     | 970       | 82  | 20      |
| L9/830      | 347     | 864       | 80  | 19      |
| L9/840      | 347     | 884       | 81  | 19      |
| L9/850      | 347     | 904       | 82  | 19      |
| L9/830      | 480     | 922       | 80  | 19      |
| L9/840      | 480     | 944       | 81  | 19      |
| L9/850      | 480     | 965       | 82  | 19      |