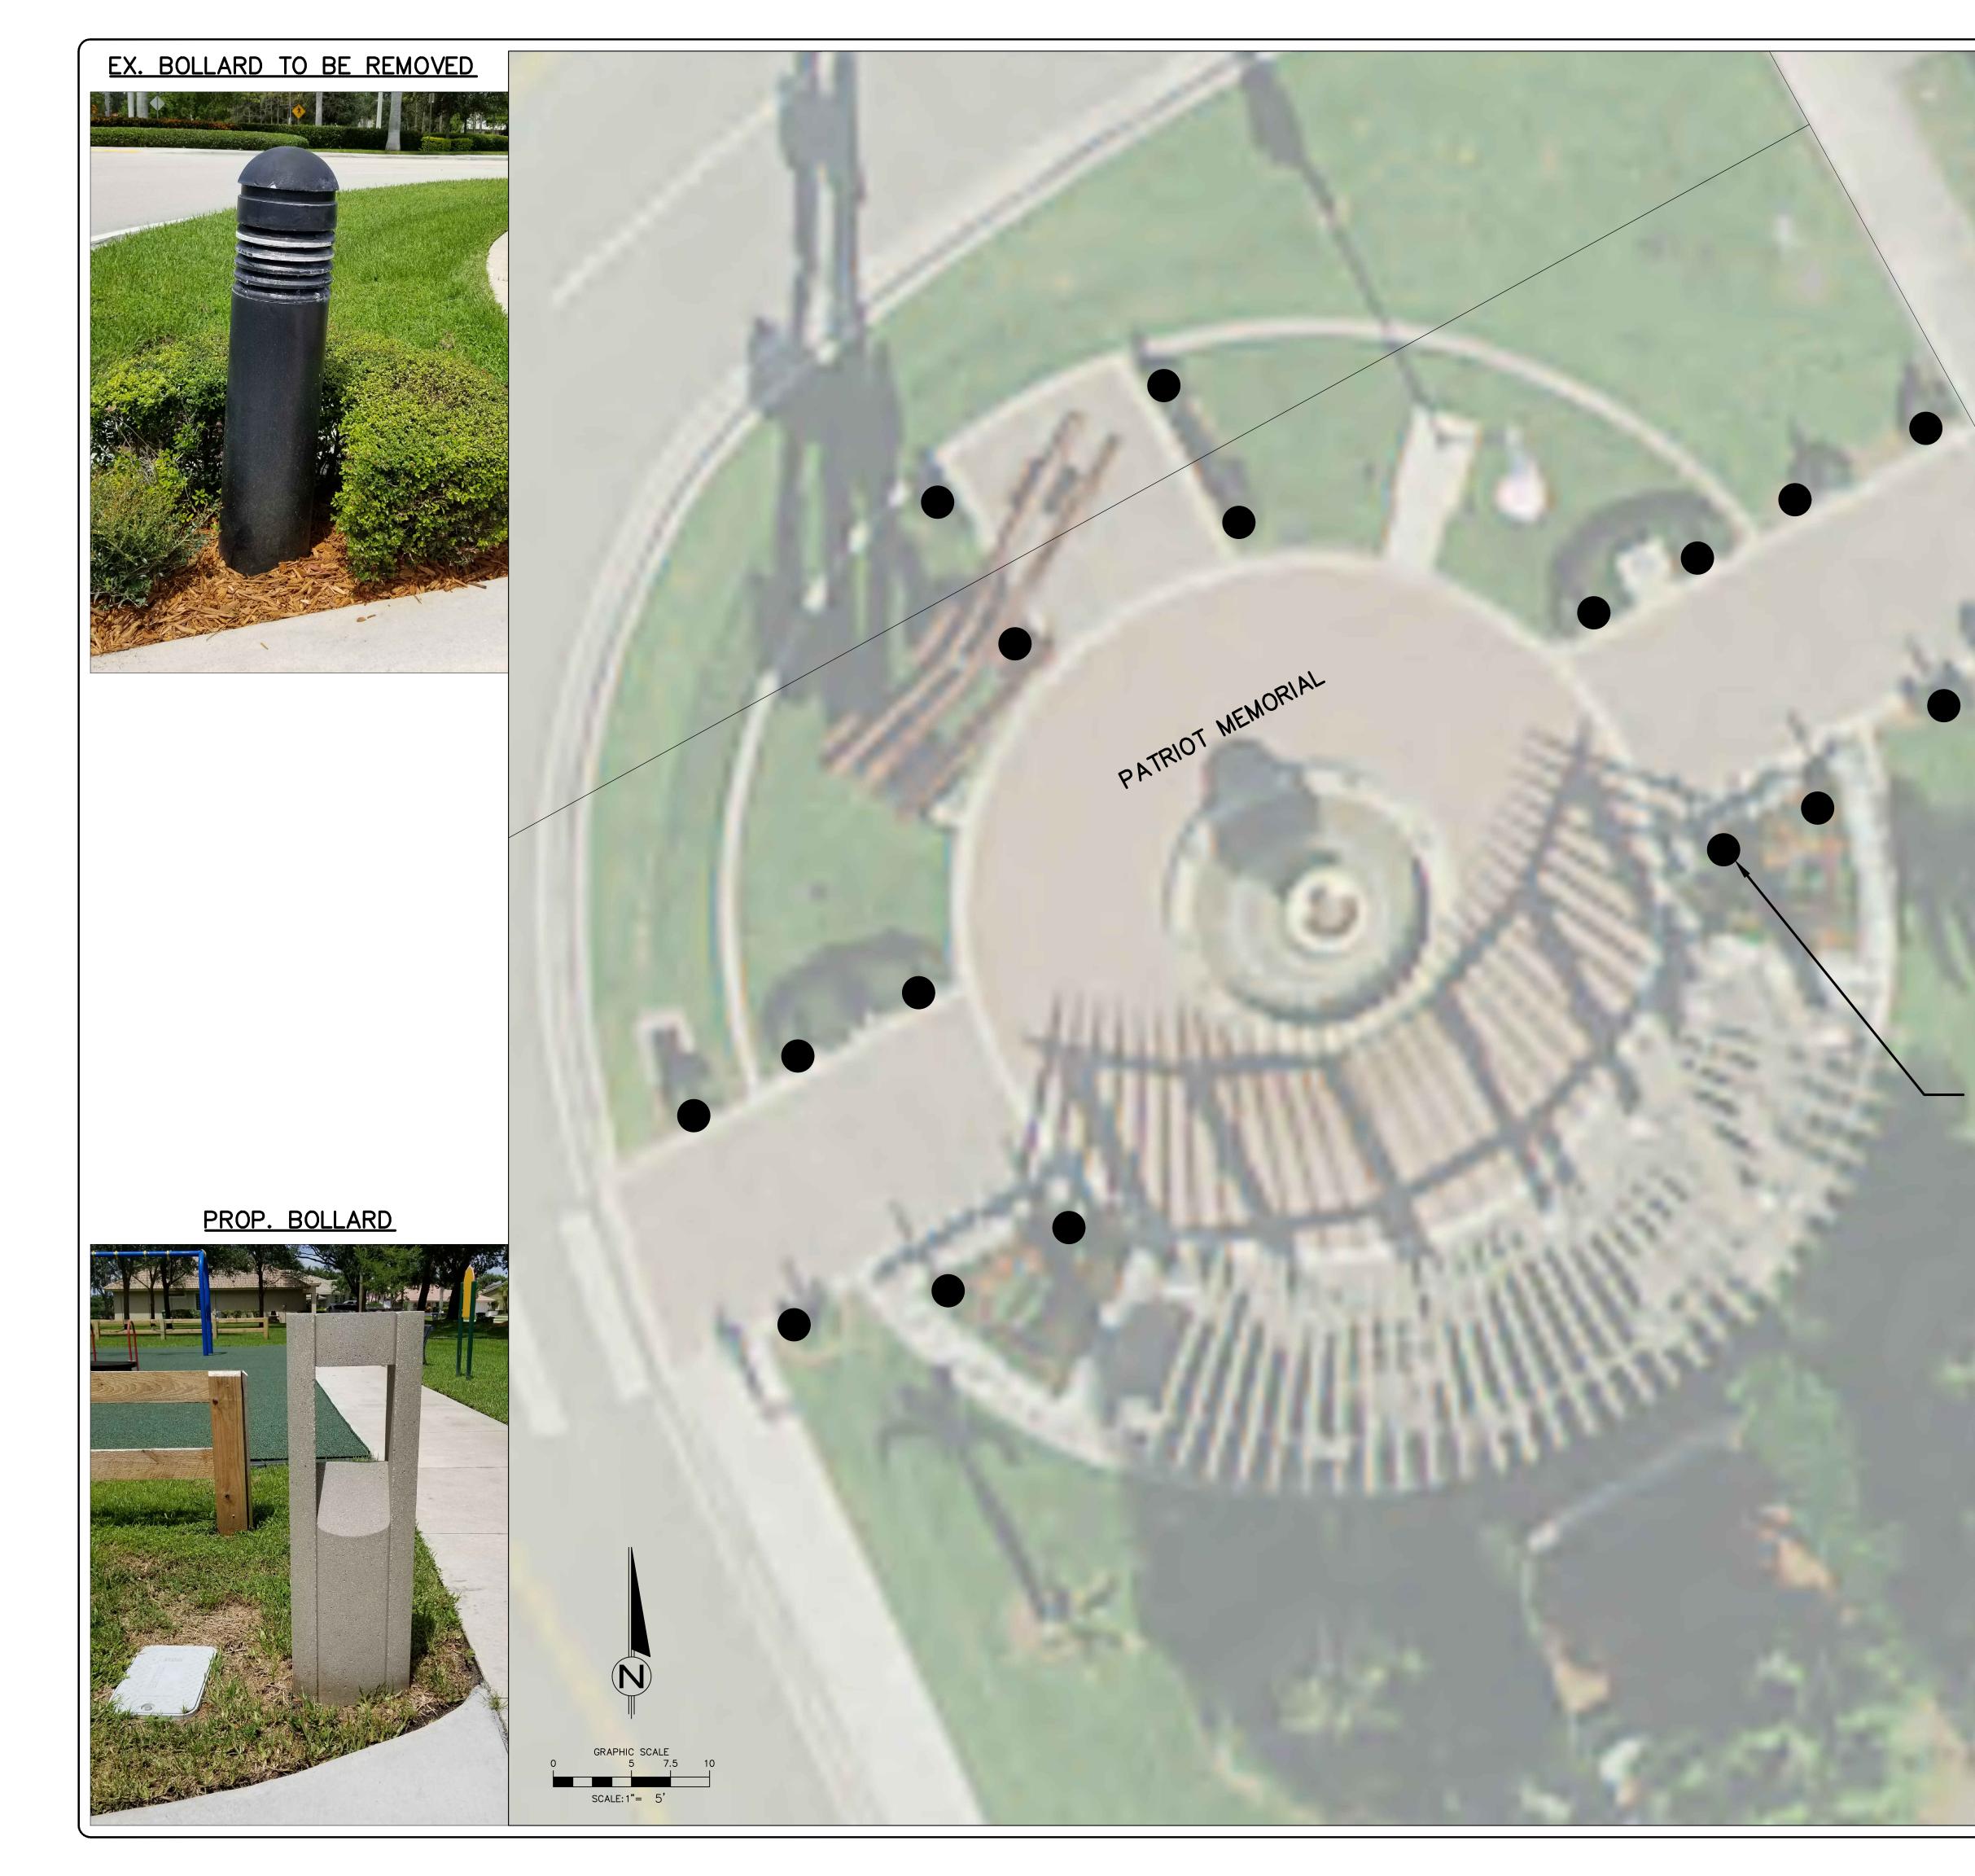

BID PLANS 12 / 10 / 2018

©COPYRIGH WELLINGTON AN INSTRUN THE VILLAG AND IS NO REPRODUCE WHOLE BEY SCOPE OF

EX. BOLLARDS AND FOUNDATION TO BE REMOVED AND REPLACED. (TYP.) (LOCATION APPROXIMATE) SEE SHEET 5 FOR SPECIFICATIONS.

EX. BOLLARDS AND FOUNDATION -TO BE REMOVED AND REPLACED. (TYP.) (LOCATION APPROXIMATE) SEE SHEET 5 FOR SPECIFICATIONS.

ш E

# **NOTES:**

- 1. THE EXISTING BOLLARDS, INCLUDING THE FOOTINGS, SHALL BE REMOVED AND DISPOSED OF BY THE CONTRACTOR. 2. SHOP DRAWINGS SHALL BE PROVIDED FOR THE PROPOSED FOOTINGS/BASE FOR APPROVAL.
- 3. BOLLARD INSTALLATION SHALL BE SUITABLE FOR WIND LOAD IN ACCORDANCE WITH THE FLORIDA BUILDING CODE. THE CONTRACTOR SHALL INCLUDE WITH THE SHOP DRAWING SUBMITTAL, A POLE WIND LOADING CALCULATION SEALED BY A STRUCTURAL ENGINEER REGISTERED IN FLORIDA SHOWING THAT THE PROPOSED INSTALLATION WILL MEET THE WIND LOADING REQUIREMENT.
- 4. ALL EXISTING BOLLARDS WITH RECEPTACLES SHALL BE REPLACED WITH THE PROPOSED BOLLARD WITH A RECEPTACLE. 5. ELECTRICAL TO BE COMPLETED BY CONTRACTOR.
- 6. ELECTRICAL DESIGN AND PERMITTING TO BE PROVIDED BY CONTRACTOR. 7. THESE PLANS ARE FOR LAYOUT PURPOSES ONLY. NO ELECTRICAL OR FOUNDATION DESIGN PROVIDED.