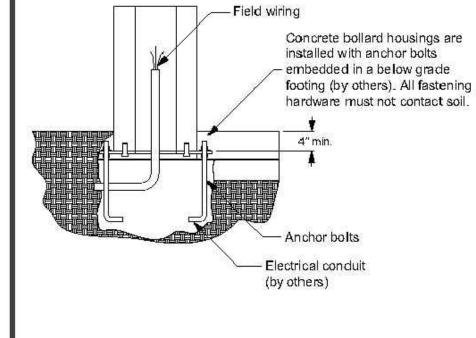

### MOUNTING DETAILS

steel baseplate. For accurate installation a fullscale mounting template is provided with each bollard and anchor bolt order. Fixture weight: 220 lbs. Handhole Cover – Grounded stainless steel

plate with precast concrete secured with vandal resistant torx fastener. Labels – cCSAus certified as luminaire suitable for wet locations.