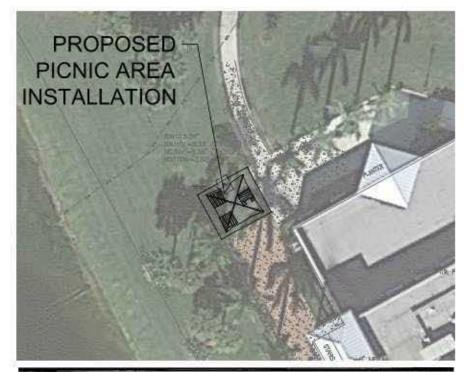

**Details** 

©2020 Landscape Structures, All Rights Reserved.

SITE LOCATION MAP

\*SEE SHEET P-2 FOR SITE
LOCATION MAP ENLARGEMENT

**GENERAL NOTES:** 

1. EQUIPMENT LOCATION TO BE FIELD

VERIFIED PRIOR TO CONSTRUCTION
2. ACCESSIBLE ROUTE OF TRAVEL TO
THE PICNIC AREA TO BE PROVIDED BY
OTHERS, UNLESS OTHERWISE NOTED

3. BASE MUST EXHIBIT POSITIVE

DRAINAGE IN ALL AREAS

NOT TO SCAL

Date: 9/1/

Revisions:

Date: 9/1/2020 Project: 17670

Drawing: 17670-2-1

neet: D\_1