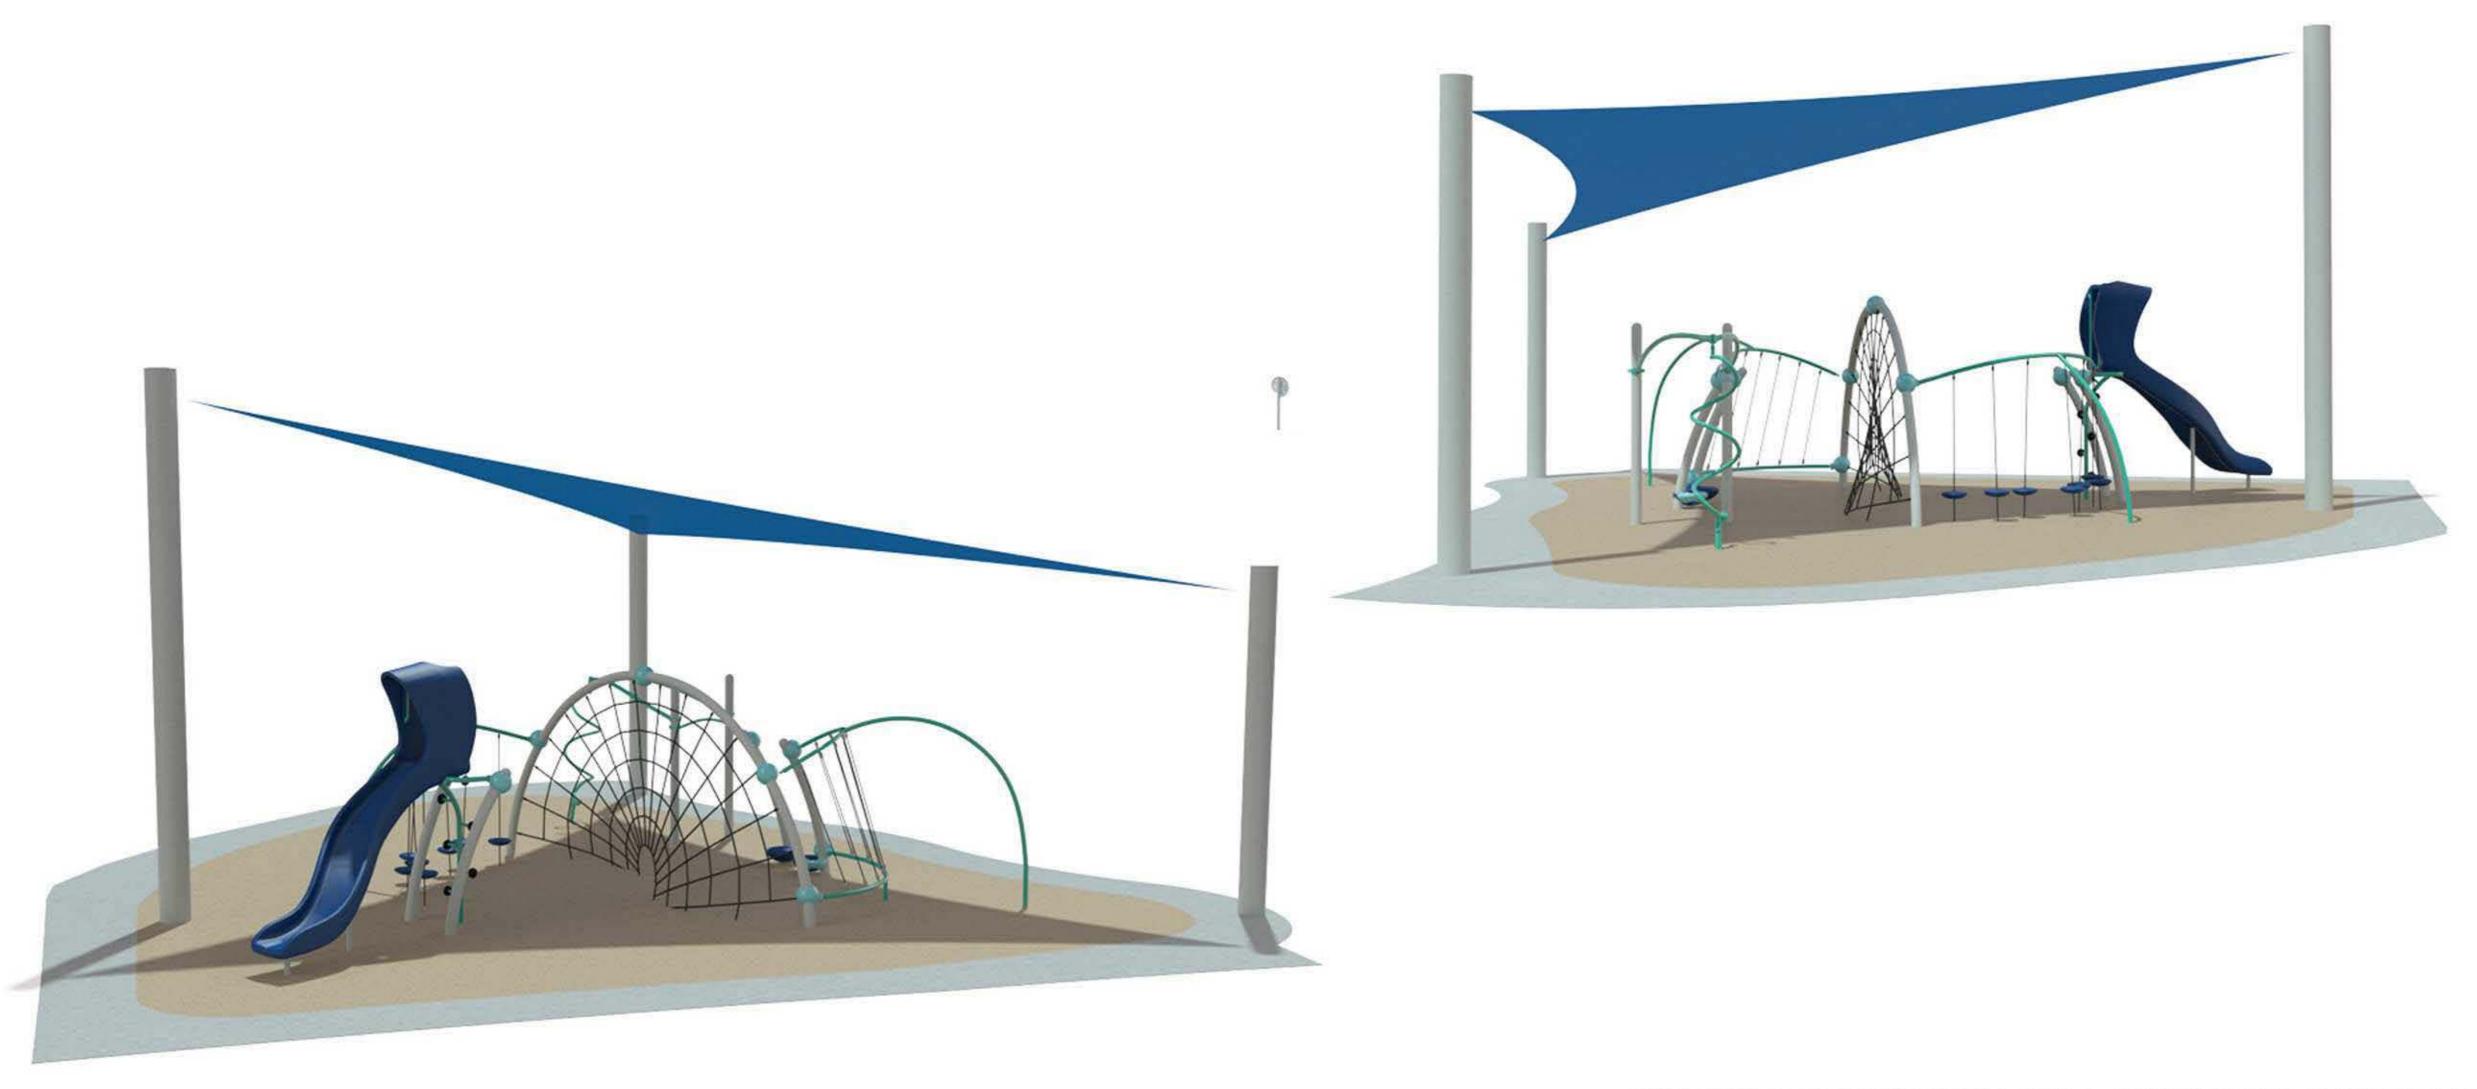

Play Equipment Plan

Village of Wellington - Wellington Town Center

**GENERAL NOTES:** 

1. EQUIPMENT LOCATION TO BE FIELD VERIFIED PRIOR TO CONSTRUCTION

2. ACCESSIBLE ROUTE OF TRAVEL TO THE PLAYGROUND TO BE PROVIDED BY OTHERS

Drawing: 17670-1-2

Sheet:

Site Location Map

**Site Location Map** 

Poured-in-Place Surfacing
w/ #57 Stone Base and Concrete Curb/Walk

Play Equipment Plan