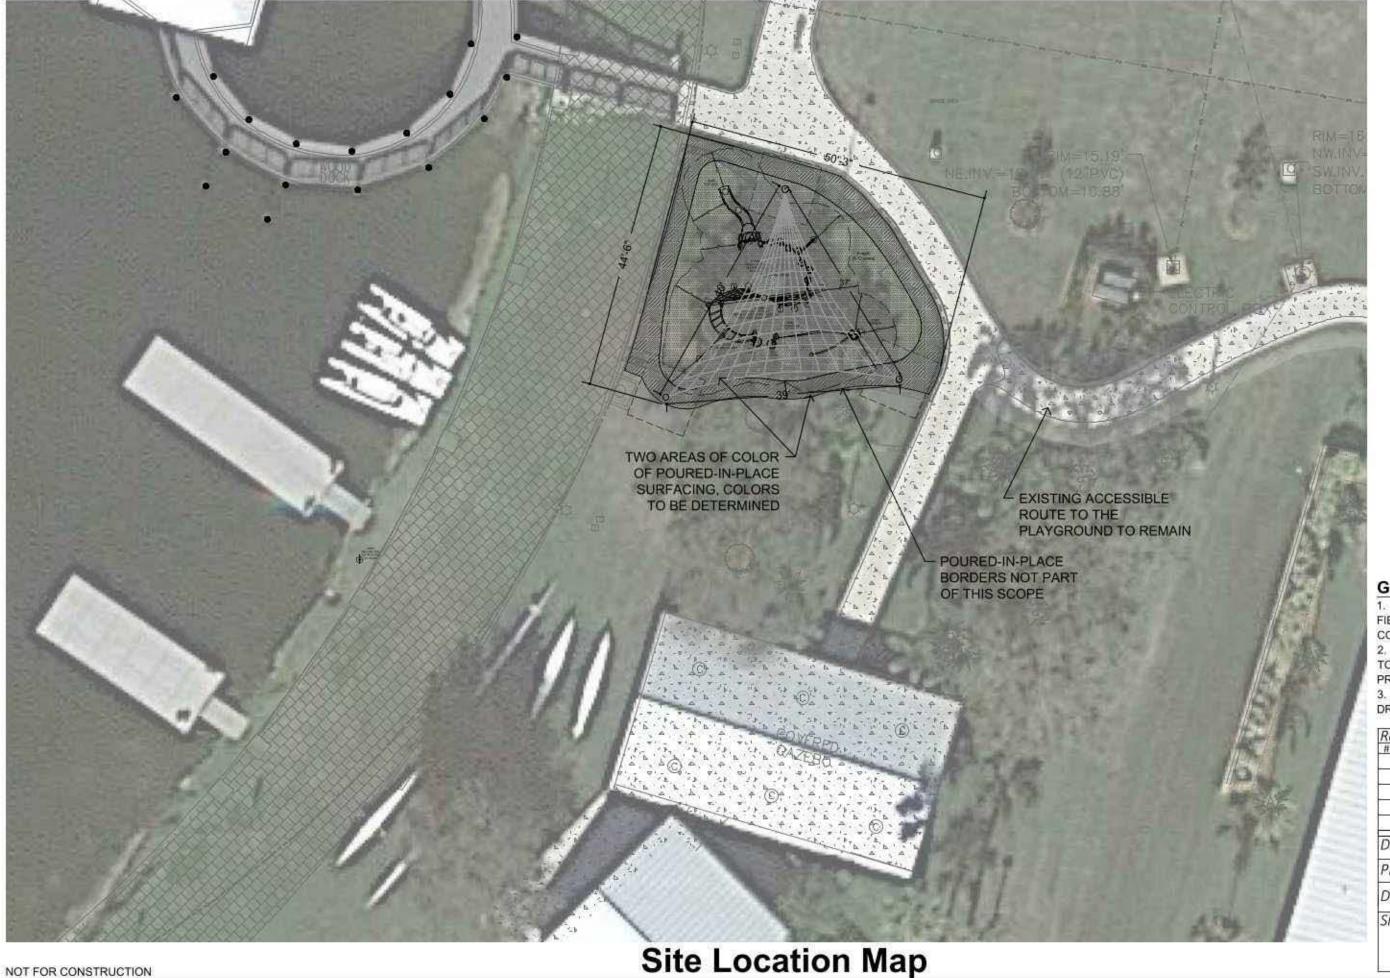

# SITE LOCATION MAP

NOT TO SCALE

\*SEE SHEET P-2 FOR SITE LOCATION MAP ENLARGEMENT \*SEE SHEET P-3 FOR SURFACING DETAILS AND INFORMATION

Drawing: 17670-1-2

Sheet:

Site Location Map

**Site Location Map** 

Poured-in-Place Surfacing
w/ #57 Stone Base and Concrete Curb/Walk

# SURFACING

- 1690 SF
- POURED-IN-PLACE
- #57 STONE SUB-BASE
- 8' MAXIMUM FALL HEIGHT

∆ WARNING

INSTALLATION OVER A HARD SURFACE SUCH AS CONCRETE, ASPHALT, OR PACKED EARTH MAY RESULT IN SERIOUS INJURY OR DEATH FROM FALLS.