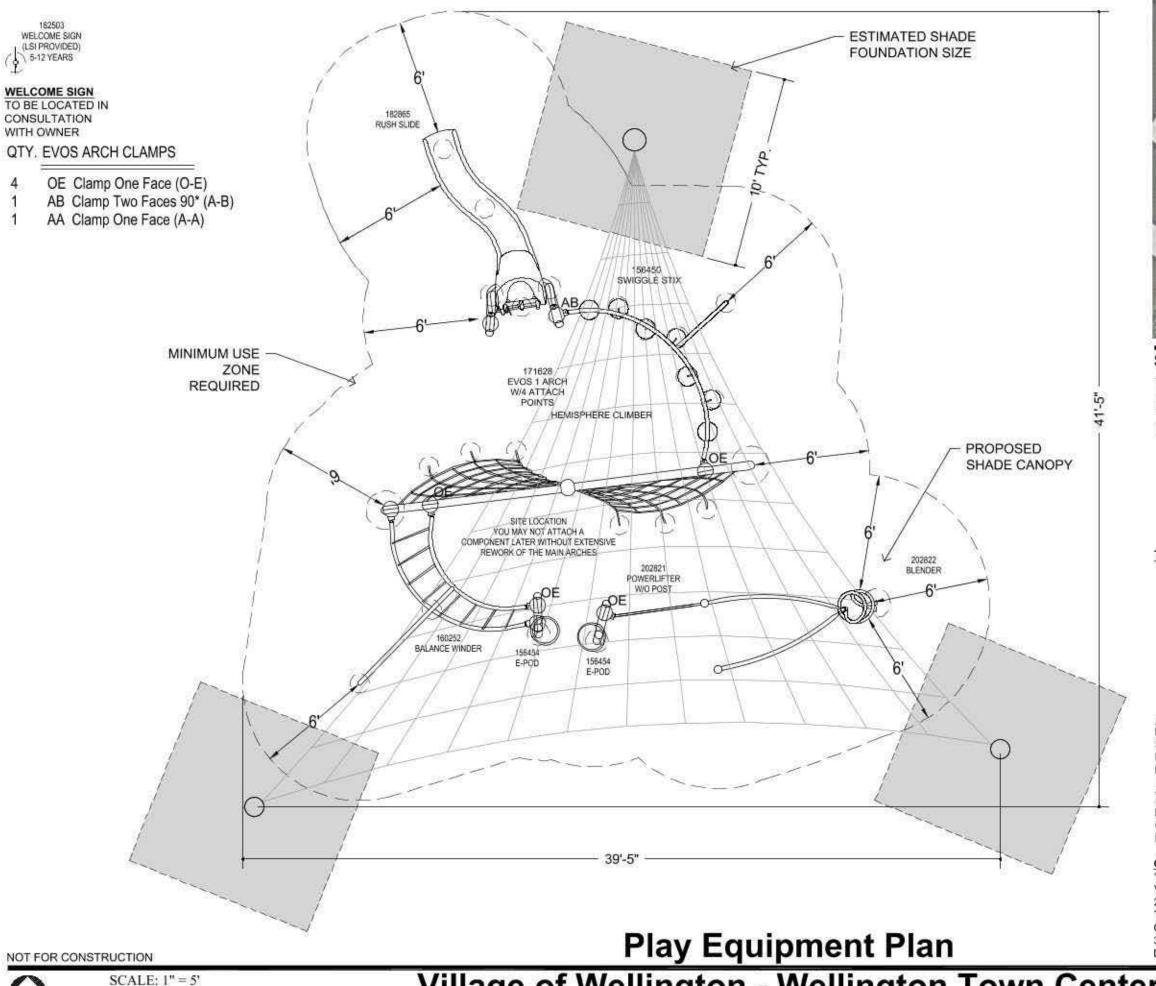

### TOTAL PLAY COMPONENTS: 8

#### NUMBER AND TYPES OF GROUND LEVEL PLAY COMPONENTS REQUIRE

TOTAL ELEVATED PLAY COMPONENTS TOTAL ELEVATED COMPONENTS ACCESSIBLE BY RAMP TOTAL ELEVATED COMPONENTS ACCESSIBLE BY TRANSFER REQUIRED TOTAL ACCESSIBLE GROUND LEVEL COMPONENTS SHOWN TOTAL DIFFERENT TYPES OF GROUND LEVEL COMPONENTS

PLAYGROUND EQUIPMENT MEETS THE REQUIREMENTS OF FBC ACCESSIBILITY CODE, TABLE 240.2.1.2.

1. EQUIPMENT LOCATION TO BE FIELD VERIFIED PRIOR TO CONSTRUCTION 2. ACCESSIBLE ROUTE OF TRAVEL TO THE PLAYGROUND TO BE PROVIDED BY OTHERS, UNLESS OTHERWISE NOTED 3. BASE MUST EXHIBIT POSITIVE DRAINAGE IN ALL AREAS

Play Equipment Plan

Village of Wellington - Wellington Town Center

**GENERAL NOTES:** 

1. EQUIPMENT LOCATION TO BE FIELD VERIFIED PRIOR TO CONSTRUCTION

2. ACCESSIBLE ROUTE OF TRAVEL TO THE PLAYGROUND TO BE PROVIDED BY OTHERS

3. BASE MUST EXHIBIT POSITIVE DRAINAGE IN ALL AREAS

| Revisio | ins:      |           |  |
|---------|-----------|-----------|--|
| #       | Revision  | Date      |  |
| -       |           |           |  |
|         |           |           |  |
|         |           |           |  |
|         |           |           |  |
| Date:   | 9/10/2020 | 9/10/2020 |  |
| Project | 17670     |           |  |