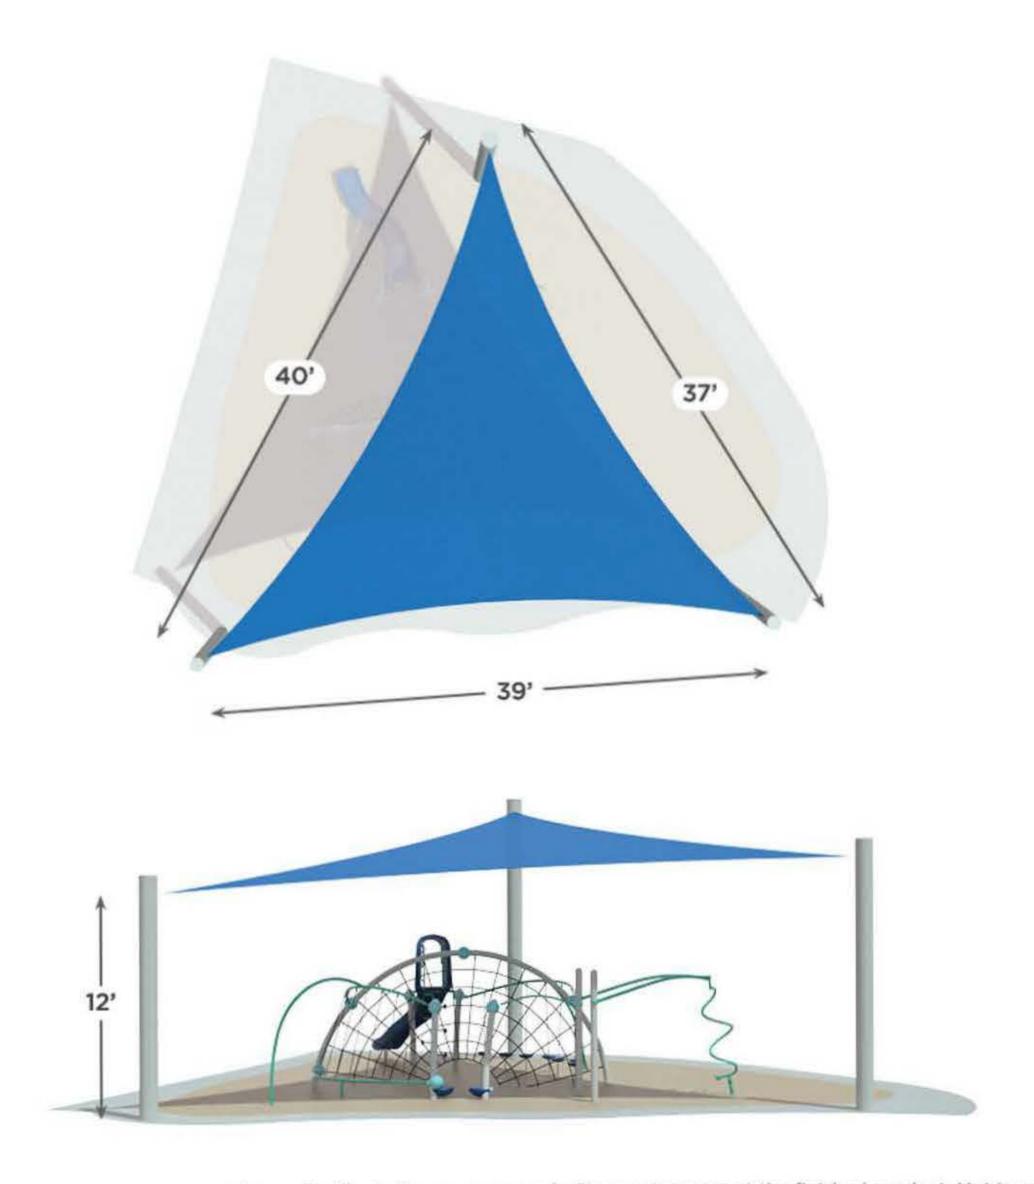

Drawing: 17670-2-1

Site Location Map

**Site Location Map** 

Image for illustrative purposes only. Does not represent the finished product. Not to scale.

Village of Wellington Aquatic Center Playground

1147598-01-01-01 • 09.09.2020

Image for illustrative purposes only. Does not represent the finished product. Not to scale.

Village of Wellington Aquatic Center Playground

1147598-01-01-02 • 09.09.2020