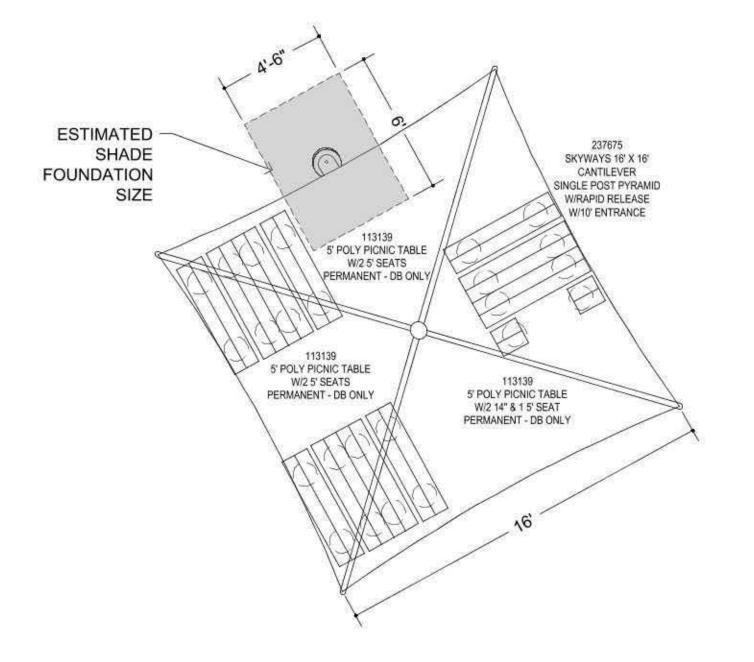

# Picnic Area Plan

NOT FOR CONSTRUCTION

# 1. EQUIPMENT LOCATION TO BE

- FIELD VERIFIED PRIOR TO CONSTRUCTION
- 2. ACCESSIBLE ROUTE OF TRAVEL TO THE PICNIC AREA TO BE PROVIDED BY OTHERS
- 3. BASE MUST EXHIBIT POSITIVE DRAINAGE IN ALL AREAS

| Revisions: |          |      |  |
|------------|----------|------|--|
| #          | Revision | Date |  |
|            |          |      |  |
|            |          |      |  |
|            |          |      |  |
|            |          |      |  |
|            |          |      |  |
| Date:      | 9/1/20   | 20   |  |
| Projec     | t: 17670 |      |  |

Drawing: 17670-2-1

Site Location Map

**Site Location Map** 

Image for illustrative purposes only. Does not represent the finished product. Not to scale.

Village of Wellington Aquatic Center Playground

1147598-01-01-01 • 09.09.2020