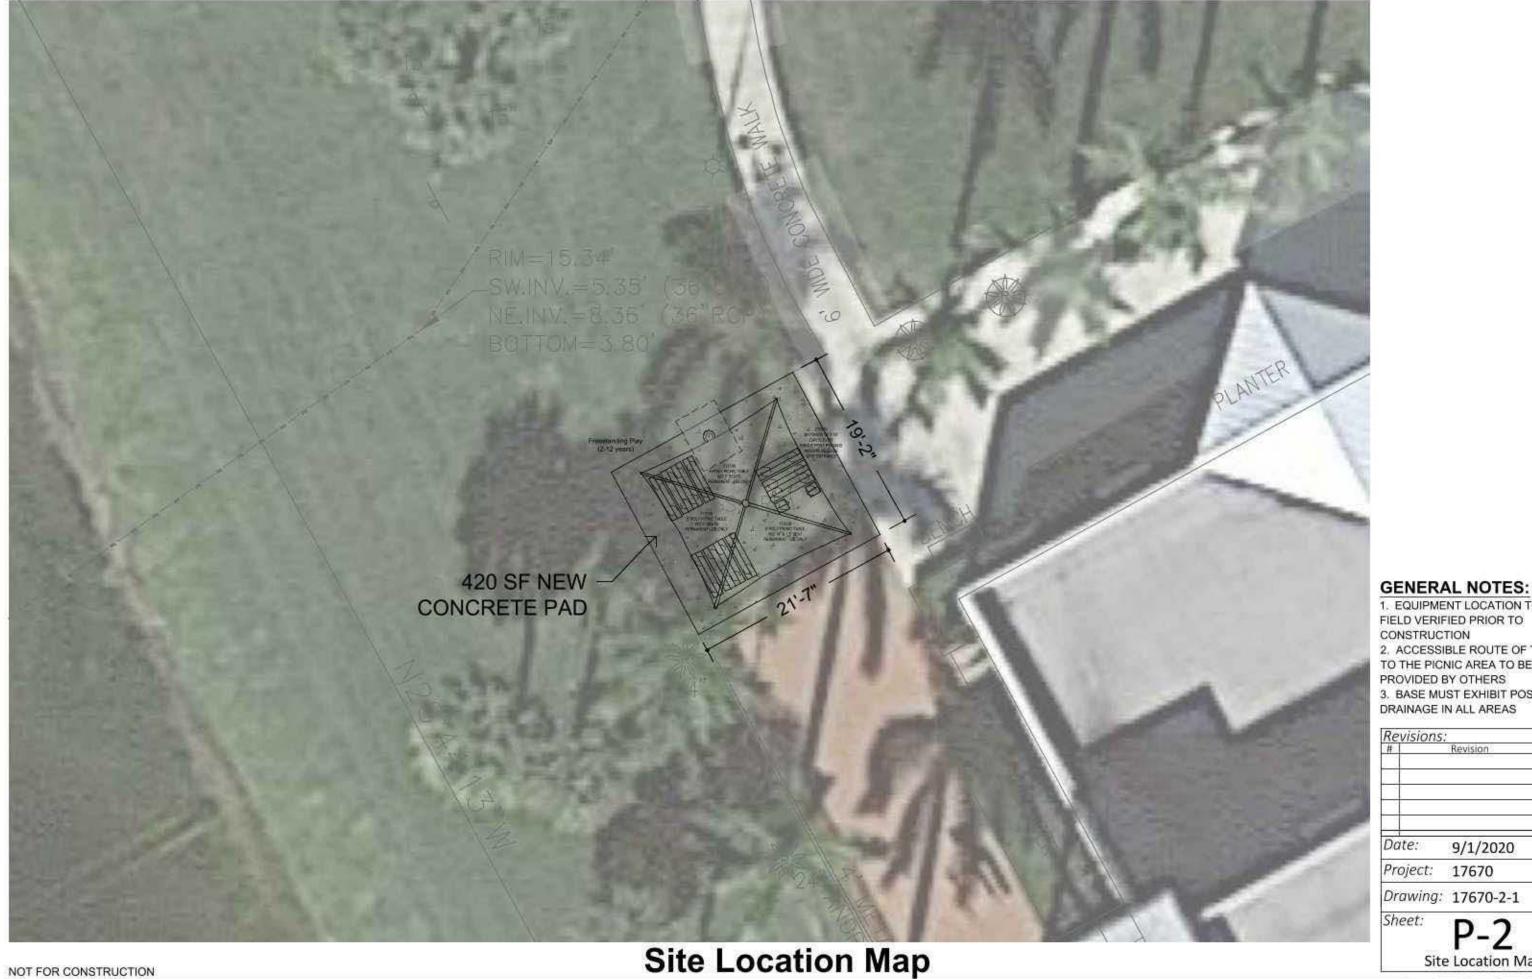

1. EQUIPMENT LOCATION TO BE FIELD VERIFIED PRIOR TO CONSTRUCTION 2. ACCESSIBLE ROUTE OF TRAVEL TO THE PLAYGROUND TO BE PROVIDED BY OTHERS, UNLESS OTHERWISE NOTED 3. BASE MUST EXHIBIT POSITIVE DRAINAGE IN ALL AREAS

Drawing: 17670-1-2

Sheet:

Site Location Map

**Site Location Map** 

Poured-in-Place Surfacing
w/ #57 Stone Base and Concrete Curb/Walk