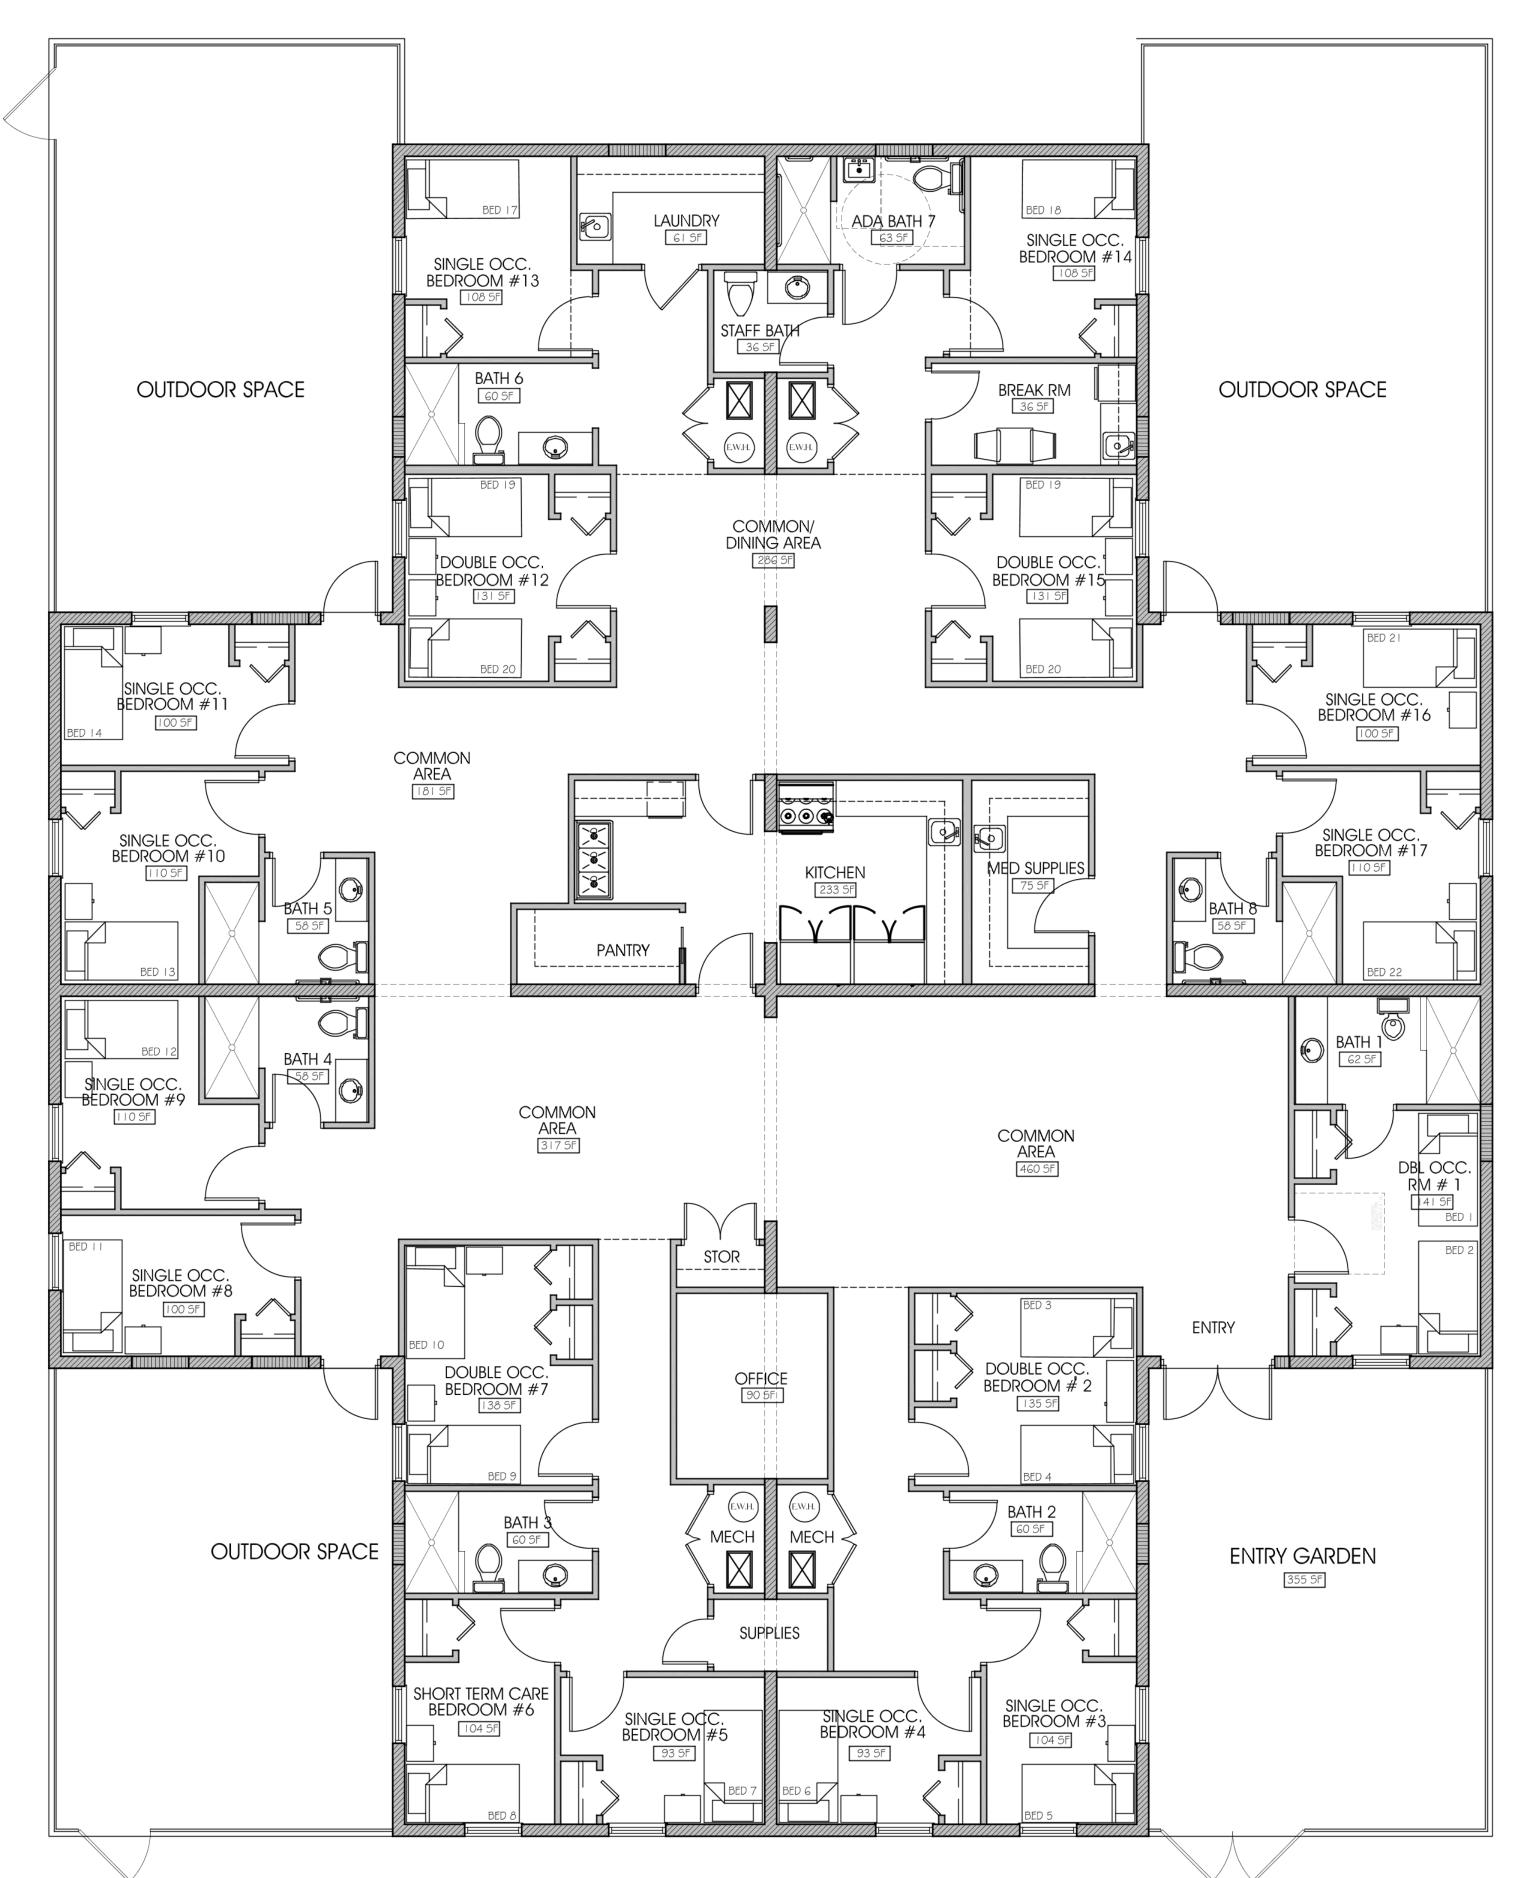

## Exhibit "B" Proposed Floor Plan

Staff Report 2020-0002-CU

| COMPLIANCE CALCS                                                                             |                      |  |
|----------------------------------------------------------------------------------------------|----------------------|--|
| PROPOSED BEDS:                                                                               | 21                   |  |
| COMMON AREA CALCS:  AREA REQUIREMENT (21 BEDS X 50SF) COMMON AREA PROVIDED:  BATHROOM CALCS: | 1,050 SF<br>1,244 SF |  |
| 1 BATHROOM PER 3 RESIDENTS<br>21 / 3 = 7 BATHROOMS REQUIRED                                  | 8 PROVIDED           |  |

| ROOM/RESIDENT CALCS |                 |                    |                        |  |
|---------------------|-----------------|--------------------|------------------------|--|
| RUC                 |                 | IDENI (            | JALUS                  |  |
| BEDROOM #           | OCCUPANCY TYPE  | SQUARE FOOTAGE     | REMARKS                |  |
| 1                   | DOUBLE          | 141 SF             |                        |  |
| 2                   | DOUBLE          | 135 SF             |                        |  |
| 3                   | SINGLE          | 104 SF             |                        |  |
| 4                   | SINGLE          | 93 SF              |                        |  |
| 5                   | SINGLE          | 93 SF              |                        |  |
| 6                   | SHORT TERM CARE | 104 SF             | NO ADDITIONAL RESIDENT |  |
| 7                   | DOUBLE          | 155 SF             |                        |  |
| 8                   | SINGLE          | 100 SF             |                        |  |
| 9                   | SINGLE          | 110 SF             |                        |  |
| 10                  | SINGLE          | 110 SF             |                        |  |
| 11                  | SINGLE          | 100 SF             |                        |  |
| 12                  | DOUBLE          | 131 SF             |                        |  |
| 13                  | SINGLE          | 100 SF             |                        |  |
| 14                  | SINGLE          | 100 SF             |                        |  |
| 15                  | DOUBLE          | 131 SF             |                        |  |
| 16                  | SINGLE          | 100 SF             |                        |  |
| 17                  | SINGLE          | 91 SF              |                        |  |
| TOTAL ROOMS: 17     | TOTAL BEDS: 21  | TOTAL SF: 1,794 SF |                        |  |

| BATHROOM CALCS                                             |                |               |  |  |
|------------------------------------------------------------|----------------|---------------|--|--|
| BEDROOM #                                                  | SQUARE FOOTAGE | REMARKS       |  |  |
| 1                                                          | 62 SF          |               |  |  |
| 2                                                          | 60 SF          |               |  |  |
| 3                                                          | 60 SF          |               |  |  |
| 4                                                          | 58 SF          |               |  |  |
| 5                                                          | 58 SF          |               |  |  |
| 6                                                          | 60 SF          |               |  |  |
| 7                                                          | 63 SF          | ADA COMPLIANT |  |  |
| 8                                                          | 60 SF          |               |  |  |
| TOTAL: 8 (21 BEDS / 3 RES PER BATH = 7 BATHROOMS REQUIRED) |                |               |  |  |

## PROPOSED FLOOR PLAN

SCALE: 3/16" = 1'-0"