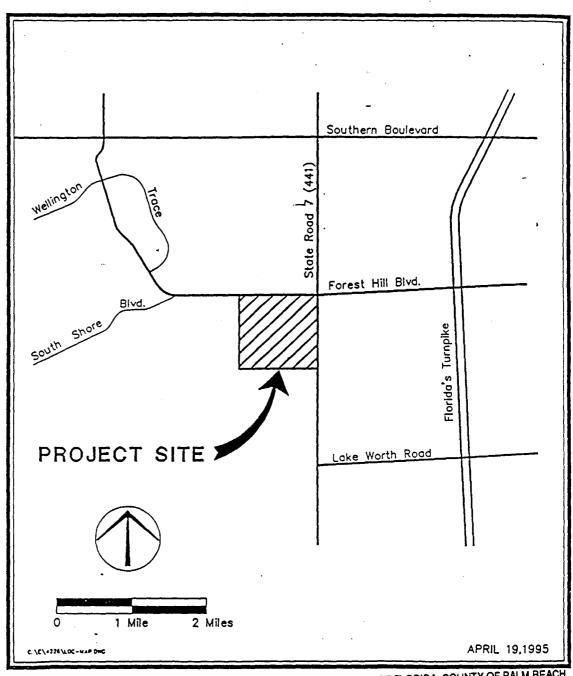

## ORDINANCE NO. 96-26

AN ORDINANCE OF THE BOARD OF COUNTY COMMISSIONERS OF PALM BEACH COUNTY, FLORIDA AMENDING THE 1989 PALM BEACH COUNTY COMPREHENSIVE PLAN ADOPTED BY ORDINANCE NO. 89-17, AS AMENDED; AMENDING THE 2010 FUTURE LAND USE ATLAS SERIES OF THE LAND USE ELEMENT; ADOPTING A LAND USE AMENDMENT; MODIFYING FUTURE LAND USE ATLAS PAGE 69 BY CHANGING A 466 ACRE PARCEL OF LAND, GENERALLY LOCATED ON THE SOUTHWEST CORNER OF FOREST HILL BOULEVARD AND SR. 7 (US 441), FROM LOW RESIDENTIAL 2 (LR-2) TO LARGE SCALE/MULTIPLE USE (LS/MU) OVERLAY; PROVIDING FOR REPEAL OF LAWS IN CONFLICT; PROVIDING FOR INCLUSION IN . THE CODE OF LAWS AND ORDINANCES OF PALM BEACH COUNTY; AND PROVIDING FOR AN EFFECTIVE DATE.

These uses shall be shown in a Mosaic pattern on the Future Land Use Atlas.

General Location: Southwest corner of Forest Hill
Boulevard and SR-7 (US 441).

Size: 466 acres

- B. A legal description for the parcel depicting the amendment is attached to this ordinance as Exhibit A.
- C. A map of the land use amendment is attached as Exhibit