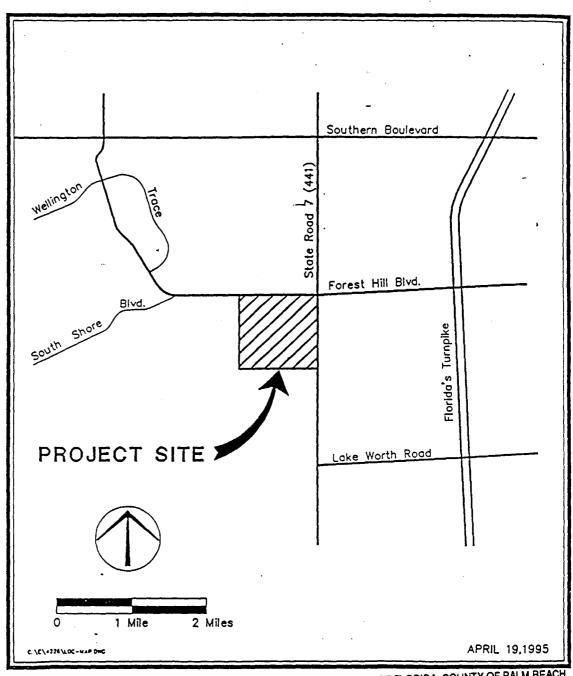

### Staff Report Exhibit A:

ORDINANCE NO. 96-26

AN ORDINANCE OF THE BOARD OF COUNTY COMMISSIONERS OF PALM BEACH COUNTY, FLORIDA AMENDING THE 1989 PALM BEACH COUNTY COMPREHENSIVE PLAN ADOPTED BY ORDINANCE NO. 89-17, AS AMENDED; AMENDING THE 2010 FUTURE LAND USE ATLAS SERIES OF THE LAND USE ELEMENT; ADOPTING A LAND USE AMENDMENT; MODIFYING FUTURE LAND USE ATLAS PAGE 69 BY CHANGING A 466 ACRE PARCEL OF LAND, GENERALLY LOCATED ON THE SOUTHWEST CORNER OF FOREST HILL BOULEVARD AND SR. 7 (US 441), FROM LOW RESIDENTIAL 2 (LR-2) TO LARGE SCALE/MULTIPLE USE (LS/MU) OVERLAY; PROVIDING FOR REPEAL OF LAWS IN CONFLICT; PROVIDING FOR INCLUSION IN . THE CODE OF LAWS AND ORDINANCES OF PALM BEACH COUNTY; AND PROVIDING FOR AN EFFECTIVE DATE.

These uses shall be shown in a Mosaic pattern on the Future Land Use Atlas.

General Location: Southwest corner of Forest Hill
Boulevard and SR-7 (US 441).

Size: 466 acres

- B. A legal description for the parcel depicting the amendment is attached to this ordinance as Exhibit A.
- C. A map of the land use amendment is attached as Exhibit