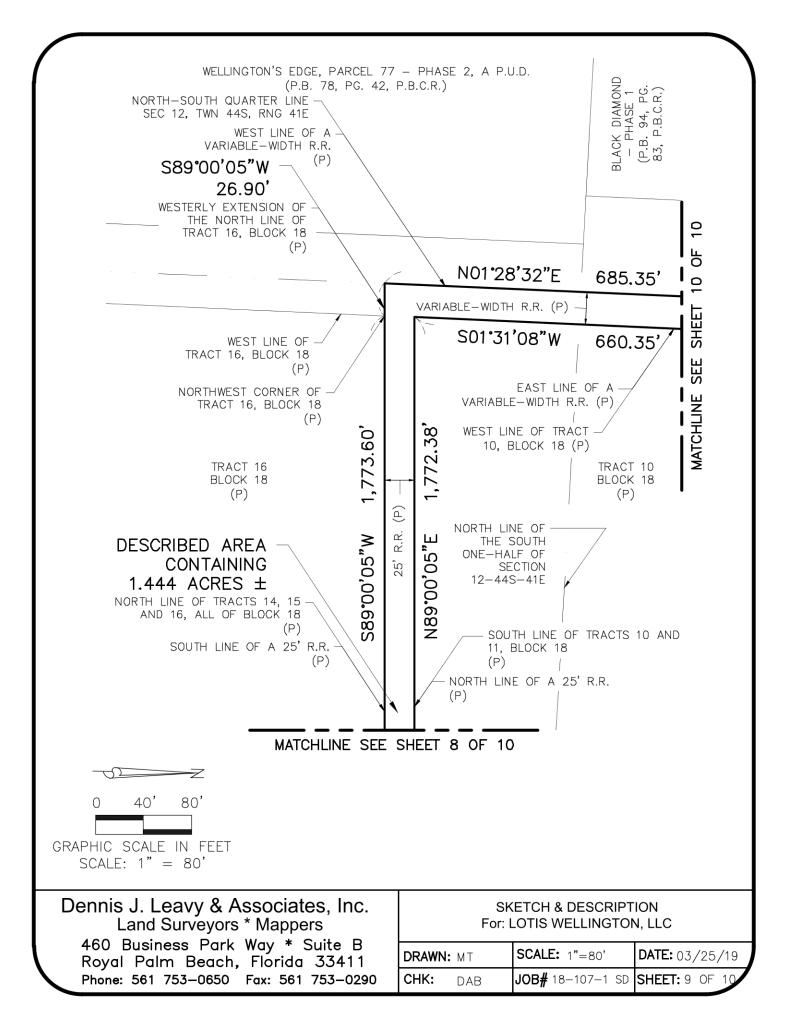

THENCE CONTINUE SOUTH 89°00'05" WEST ALONG THE NORTH LINE OF TRACTS 14, 15 AND 16, ALL OF BLOCK 18, A DISTANCE OF 1,773.60 FEET TO THE NORTHWEST CORNER OF TRACT 16, BLOCK 18, SAID NORTH LINE OF TRACTS 14, 15 AND 16 ALSO BEING THE SOUTH LINE OF A 25 FOOT WIDE ROAD RESERVATION AS DEPICTED ON SAID PLAT OF PALM BEACH COUNTY FARMS CO PLAT NO. 3; THENCE CONTINUE SOUTH 89'00'05" WEST ALONG THE WESTERLY EXTENSION OF THE NORTH LINE OF TRACT 16, A DISTANCE OF 26.90 FEET TO A POINT BEING ON THE NORTH-SOUTH QUARTER LINE OF SAID SECTION 12, SAID NORTH-SOUTH QUARTER LINE ALSO BEING THE WEST LINE OF A VARIABLE-WIDTH ROAD

#### **DESCRIPTION:**

RESERVATION AS DEPICTED ON SAID PLAT OF PALM BEACH COUNTY FARMS CO PLAT NO. 3: THENCE NORTH 01"28"32" EAST ALONG SAID NORTH-SOUTH QUARTER LINE A DISTANCE OF 685.35 FEET TO A POINT BEING ON THE WESTERLY EXTENSION LINE OF THE NORTH LINE OF TRACT 10, BLOCK 18; THENCE NORTH 89°00'05" EAST ALONG SAID WESTERLY EXTENSION LINE OF THE NORTH LINE OF SAID TRACT 10, A DISTANCE OF 27.42 FEET TO THE NORTHWEST CORNER OF TRACT 10, BLOCK 18, ALSO BEING THE EAST LINE OF A VARIABLE-WIDTH ROAD RESERVATION AS DEPICTED ON SAID PLAT OF PALM BEACH COUNTY FARMS CO PLAT NO. 3: THENCE SOUTH 01°31'08" WEST ALONG SAID EAST LINE AND THE WEST LINE OF SAID TRACT 10, A DISTANCE OF 660.35 FEET TO A POINT BEING ON THE SOUTH LINE OF TRACTS 10 AND 11, BLOCK 18, SAID SOUTH LINE OF TRACTS 10 AND 11. ALSO BEING THE NORTH LINE OF A 25 FOOT WIDE ROAD RESERVATION AS DEPICTED ON SAID PLAT OF PALM BEACH COUNTY FARMS CO PLAT NO. 3; THENCE NORTH 89°00'05" EAST ALONG SAID SOUTH LINE OF TRACTS 10 AND 11 AND SAID NORTH ROAD RESERVATION LINE, A DISTANCE OF 1,772.38 FEET TO THE SOUTHEAST CORNER OF TRACT 11, BLOCK 18; THENCE SOUTH 01°16'18" EAST, A DISTANCE OF 25.00 FEET TO THE NORTHEAST CORNER OF TRACT 14, BLOCK 18 AND THE POINT OF BEGINNING.

SAID LANDS SITUATE, LYING AND BEING IN SECTION 12, TOWNSHIP 44 SOUTH, RANGE 41 EAST, VILLAGE OF WELLINGTON, PALM BEACH COUNTY, FLORIDA.

CONTAINING 1.444 ACRES MORE OR LESS.

Dennis J. Leavy & Associates, Inc. Land Surveyors \* Mappers 460 Business Park Way \* Suite B Royal Palm Beach, Florida 33411 Phone: 561 753-0650 Fax: 561 753-0290 SKETCH & DESCRIPTION For: LOTIS WELLINGTON, LLC