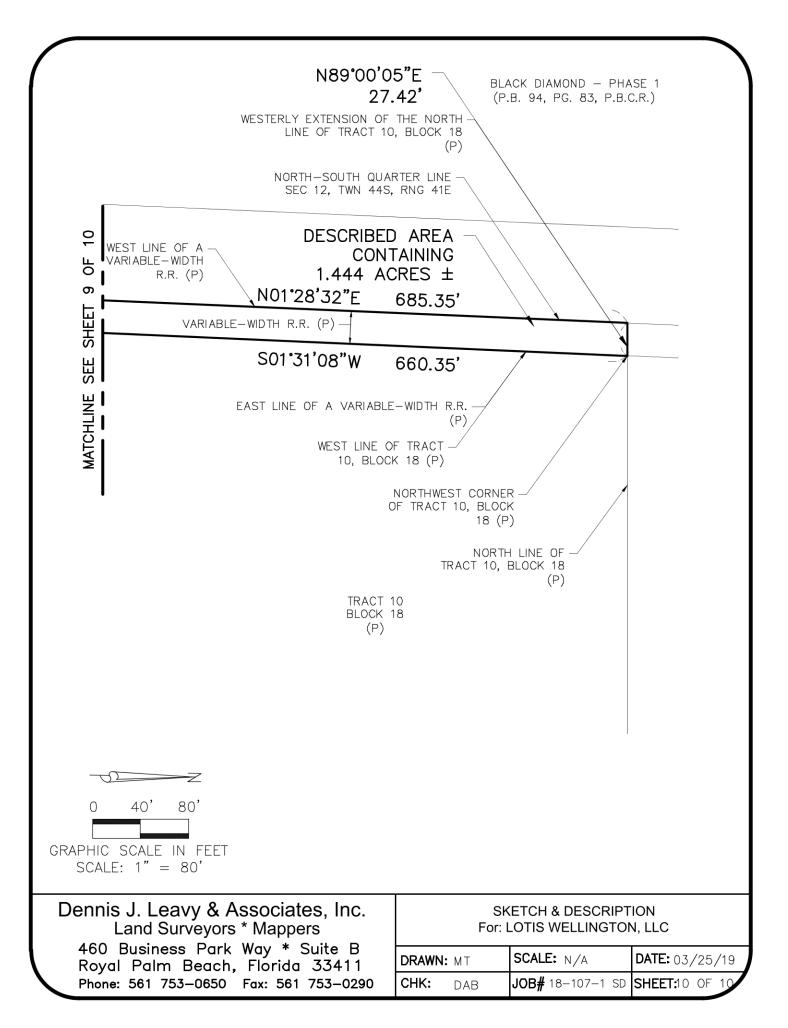

#### **DESCRIPTION:**

RESERVATION AS DEPICTED ON SAID PLAT OF PALM BEACH COUNTY FARMS CO PLAT NO. 3: THENCE NORTH 01"28"32" EAST ALONG SAID NORTH-SOUTH QUARTER LINE A DISTANCE OF 685.35 FEET TO A POINT BEING ON THE WESTERLY EXTENSION LINE OF THE NORTH LINE OF TRACT 10, BLOCK 18; THENCE NORTH 89°00'05" EAST ALONG SAID WESTERLY EXTENSION LINE OF THE NORTH LINE OF SAID TRACT 10, A DISTANCE OF 27.42 FEET TO THE NORTHWEST CORNER OF TRACT 10, BLOCK 18, ALSO BEING THE EAST LINE OF A VARIABLE-WIDTH ROAD RESERVATION AS DEPICTED ON SAID PLAT OF PALM BEACH COUNTY FARMS CO PLAT NO. 3: THENCE SOUTH 01°31'08" WEST ALONG SAID EAST LINE AND THE WEST LINE OF SAID TRACT 10, A DISTANCE OF 660.35 FEET TO A POINT BEING ON THE SOUTH LINE OF TRACTS 10 AND 11, BLOCK 18, SAID SOUTH LINE OF TRACTS 10 AND 11. ALSO BEING THE NORTH LINE OF A 25 FOOT WIDE ROAD RESERVATION AS DEPICTED ON SAID PLAT OF PALM BEACH COUNTY FARMS CO PLAT NO. 3; THENCE NORTH 89°00'05" EAST ALONG SAID SOUTH LINE OF TRACTS 10 AND 11 AND SAID NORTH ROAD RESERVATION LINE, A DISTANCE OF 1,772.38 FEET TO THE SOUTHEAST CORNER OF TRACT 11, BLOCK 18; THENCE SOUTH 01°16'18" EAST, A DISTANCE OF 25.00 FEET TO THE NORTHEAST CORNER OF TRACT 14, BLOCK 18 AND THE POINT OF BEGINNING.

SAID LANDS SITUATE, LYING AND BEING IN SECTION 12, TOWNSHIP 44 SOUTH, RANGE 41 EAST, VILLAGE OF WELLINGTON, PALM BEACH COUNTY, FLORIDA.

CONTAINING 1.444 ACRES MORE OR LESS.

Dennis J. Leavy & Associates, Inc. Land Surveyors \* Mappers 460 Business Park Way \* Suite B Royal Palm Beach, Florida 33411 Phone: 561 753-0650 Fax: 561 753-0290 SKETCH & DESCRIPTION For: LOTIS WELLINGTON, LLC