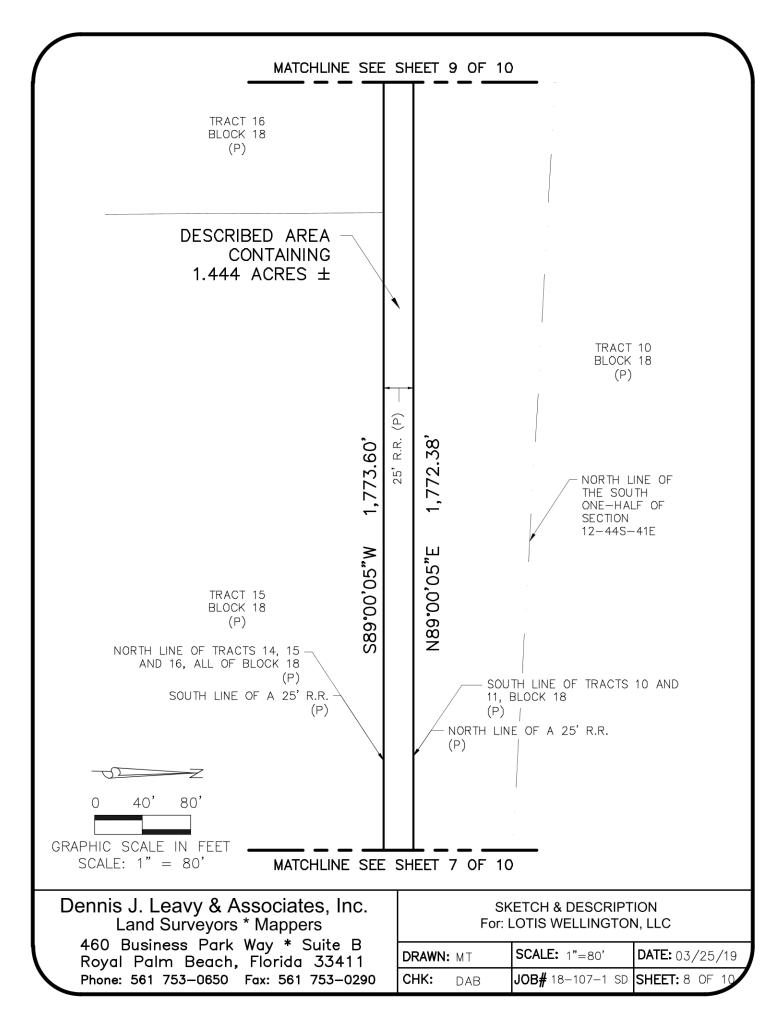

THENCE CONTINUE SOUTH 89°00'05" WEST ALONG THE NORTH LINE OF TRACTS 14, 15 AND 16, ALL OF BLOCK 18, A DISTANCE OF 1,773.60 FEET TO THE NORTHWEST CORNER OF TRACT 16, BLOCK 18, SAID NORTH LINE OF TRACTS 14, 15 AND 16 ALSO BEING THE SOUTH LINE OF A 25 FOOT WIDE ROAD RESERVATION AS DEPICTED ON SAID PLAT OF PALM BEACH COUNTY FARMS CO PLAT NO. 3; THENCE CONTINUE SOUTH 89'00'05" WEST ALONG THE WESTERLY EXTENSION OF THE NORTH LINE OF TRACT 16, A DISTANCE OF 26.90 FEET TO A POINT BEING ON THE NORTH-SOUTH QUARTER LINE OF SAID SECTION 12, SAID NORTH-SOUTH QUARTER LINE ALSO BEING THE WEST LINE OF A VARIABLE-WIDTH ROAD

#### **DESCRIPTION:**

RESERVATION AS DEPICTED ON SAID PLAT OF PALM BEACH COUNTY FARMS CO PLAT NO. 3: THENCE NORTH 01"28"32" EAST ALONG SAID NORTH-SOUTH QUARTER LINE A DISTANCE OF 685.35 FEET TO A POINT BEING ON THE WESTERLY EXTENSION LINE OF THE NORTH LINE OF TRACT 10, BLOCK 18; THENCE NORTH 89°00'05" EAST ALONG SAID WESTERLY EXTENSION LINE OF THE NORTH LINE OF SAID TRACT 10, A DISTANCE OF 27.42 FEET TO THE NORTHWEST CORNER OF TRACT 10, BLOCK 18, ALSO BEING THE EAST LINE OF A VARIABLE-WIDTH ROAD RESERVATION AS DEPICTED ON SAID PLAT OF PALM BEACH COUNTY FARMS CO PLAT NO. 3: THENCE SOUTH 01°31'08" WEST ALONG SAID EAST LINE AND THE WEST LINE OF SAID TRACT 10, A DISTANCE OF 660.35 FEET TO A POINT BEING ON THE SOUTH LINE OF TRACTS 10 AND 11, BLOCK 18, SAID SOUTH LINE OF TRACTS 10 AND 11. ALSO BEING THE NORTH LINE OF A 25 FOOT WIDE ROAD RESERVATION AS DEPICTED ON SAID PLAT OF PALM BEACH COUNTY FARMS CO PLAT NO. 3; THENCE NORTH 89°00'05" EAST ALONG SAID SOUTH LINE OF TRACTS 10 AND 11 AND SAID NORTH ROAD RESERVATION LINE, A DISTANCE OF 1,772.38 FEET TO THE SOUTHEAST CORNER OF TRACT 11, BLOCK 18; THENCE SOUTH 01°16'18" EAST, A DISTANCE OF 25.00 FEET TO THE NORTHEAST CORNER OF TRACT 14, BLOCK 18 AND THE POINT OF BEGINNING.

SAID LANDS SITUATE, LYING AND BEING IN SECTION 12, TOWNSHIP 44 SOUTH, RANGE 41 EAST, VILLAGE OF WELLINGTON, PALM BEACH COUNTY, FLORIDA.

CONTAINING 1.444 ACRES MORE OR LESS.

Dennis J. Leavy & Associates, Inc. Land Surveyors \* Mappers 460 Business Park Way \* Suite B Royal Palm Beach, Florida 33411 Phone: 561 753-0650 Fax: 561 753-0290 SKETCH & DESCRIPTION For: LOTIS WELLINGTON, LLC