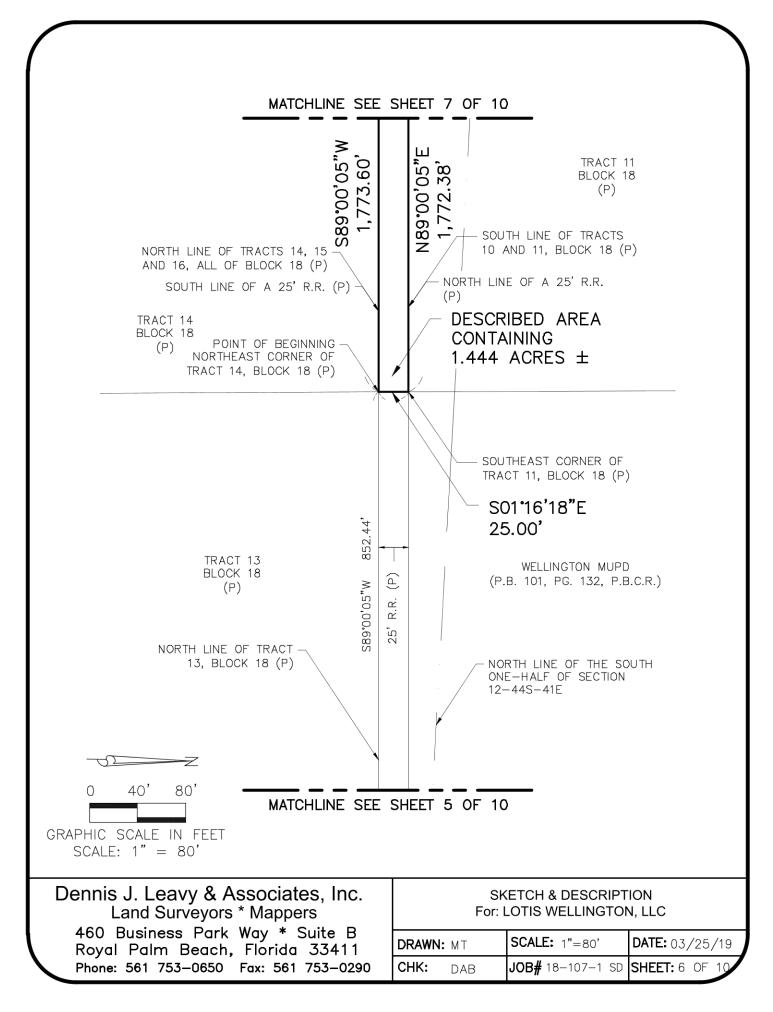

THENCE CONTINUE SOUTH 89°00'05" WEST ALONG THE NORTH LINE OF TRACTS 14, 15 AND 16, ALL OF BLOCK 18, A DISTANCE OF 1,773.60 FEET TO THE NORTHWEST CORNER OF TRACT 16, BLOCK 18, SAID NORTH LINE OF TRACTS 14, 15 AND 16 ALSO BEING THE SOUTH LINE OF A 25 FOOT WIDE ROAD RESERVATION AS DEPICTED ON SAID PLAT OF PALM BEACH COUNTY FARMS CO PLAT NO. 3; THENCE CONTINUE SOUTH 89'00'05" WEST ALONG THE WESTERLY EXTENSION OF THE NORTH LINE OF TRACT 16, A DISTANCE OF 26.90 FEET TO A POINT BEING ON THE NORTH-SOUTH QUARTER LINE OF SAID SECTION 12, SAID NORTH-SOUTH QUARTER LINE ALSO BEING THE WEST LINE OF A VARIABLE-WIDTH ROAD

#### **DESCRIPTION:**

RESERVATION AS DEPICTED ON SAID PLAT OF PALM BEACH COUNTY FARMS CO PLAT NO. 3: THENCE NORTH 01"28"32" EAST ALONG SAID NORTH-SOUTH QUARTER LINE A DISTANCE OF 685.35 FEET TO A POINT BEING ON THE WESTERLY EXTENSION LINE OF THE NORTH LINE OF TRACT 10, BLOCK 18; THENCE NORTH 89°00'05" EAST ALONG SAID WESTERLY EXTENSION LINE OF THE NORTH LINE OF SAID TRACT 10, A DISTANCE OF 27.42 FEET TO THE NORTHWEST CORNER OF TRACT 10, BLOCK 18, ALSO BEING THE EAST LINE OF A VARIABLE-WIDTH ROAD RESERVATION AS DEPICTED ON SAID PLAT OF PALM BEACH COUNTY FARMS CO PLAT NO. 3: THENCE SOUTH 01°31'08" WEST ALONG SAID EAST LINE AND THE WEST LINE OF SAID TRACT 10, A DISTANCE OF 660.35 FEET TO A POINT BEING ON THE SOUTH LINE OF TRACTS 10 AND 11, BLOCK 18, SAID SOUTH LINE OF TRACTS 10 AND 11. ALSO BEING THE NORTH LINE OF A 25 FOOT WIDE ROAD RESERVATION AS DEPICTED ON SAID PLAT OF PALM BEACH COUNTY FARMS CO PLAT NO. 3; THENCE NORTH 89°00'05" EAST ALONG SAID SOUTH LINE OF TRACTS 10 AND 11 AND SAID NORTH ROAD RESERVATION LINE, A DISTANCE OF 1,772.38 FEET TO THE SOUTHEAST CORNER OF TRACT 11, BLOCK 18; THENCE SOUTH 01°16'18" EAST, A DISTANCE OF 25.00 FEET TO THE NORTHEAST CORNER OF TRACT 14, BLOCK 18 AND THE POINT OF BEGINNING.

SAID LANDS SITUATE, LYING AND BEING IN SECTION 12, TOWNSHIP 44 SOUTH, RANGE 41 EAST, VILLAGE OF WELLINGTON, PALM BEACH COUNTY, FLORIDA.

CONTAINING 1.444 ACRES MORE OR LESS.

Dennis J. Leavy & Associates, Inc. Land Surveyors \* Mappers 460 Business Park Way \* Suite B Royal Palm Beach, Florida 33411 Phone: 561 753-0650 Fax: 561 753-0290 SKETCH & DESCRIPTION For: LOTIS WELLINGTON, LLC