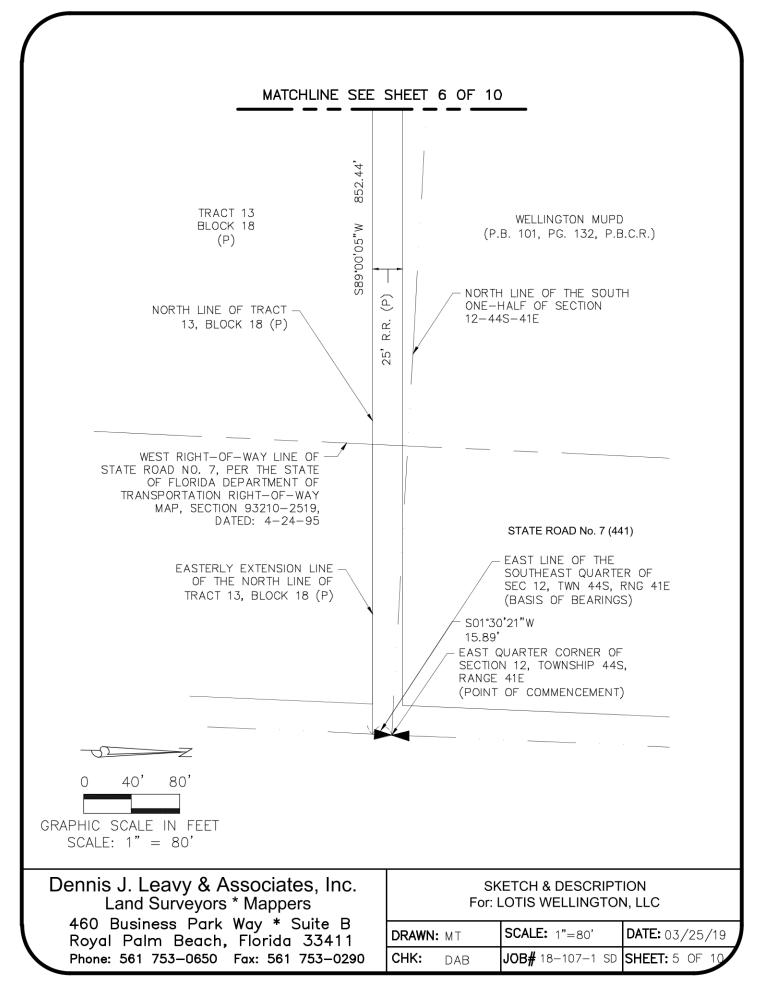

COMMENCING AT THE EAST QUARTER CORNER OF SECTION 12, TOWNSHIP 44 SOUTH, RANGE 41 EAST: THENCE SOUTH 01°30'21" WEST (AS A BASIS OF BEARINGS) ALONG THE EAST LINE OF THE SOUTHEAST QUARTER OF SAID SECTION 12, A DISTANCE OF 15.89 FEET TO A POINT BEING ON THE EASTERLY EXTENSION OF THE NORTH LINE OF TRACT 13, BLOCK 18; THENCE SOUTH 89°00'05" WEST ALONG SAID EASTERLY EXTENSION AND NORTH LINE OF SAID TRACT 13, A DISTANCE OF 852.44 TO THE NORTHEAST CORNER OF TRACT 14, BLOCK 18 AND THE POINT OF **BEGINNING:** 

THENCE CONTINUE SOUTH 89°00'05" WEST ALONG THE NORTH LINE OF TRACTS 14, 15 AND 16, ALL OF BLOCK 18, A DISTANCE OF 1,773.60 FEET TO THE NORTHWEST CORNER OF TRACT 16, BLOCK 18, SAID NORTH LINE OF TRACTS 14, 15 AND 16 ALSO BEING THE SOUTH LINE OF A 25 FOOT WIDE ROAD RESERVATION AS DEPICTED ON SAID PLAT OF PALM BEACH COUNTY FARMS CO PLAT NO. 3; THENCE CONTINUE SOUTH 89'00'05" WEST ALONG THE WESTERLY EXTENSION OF THE NORTH LINE OF TRACT 16, A DISTANCE OF 26.90 FEET TO A POINT BEING ON THE NORTH-SOUTH QUARTER LINE OF SAID SECTION 12, SAID NORTH-SOUTH QUARTER LINE ALSO BEING THE WEST LINE OF A VARIABLE-WIDTH ROAD