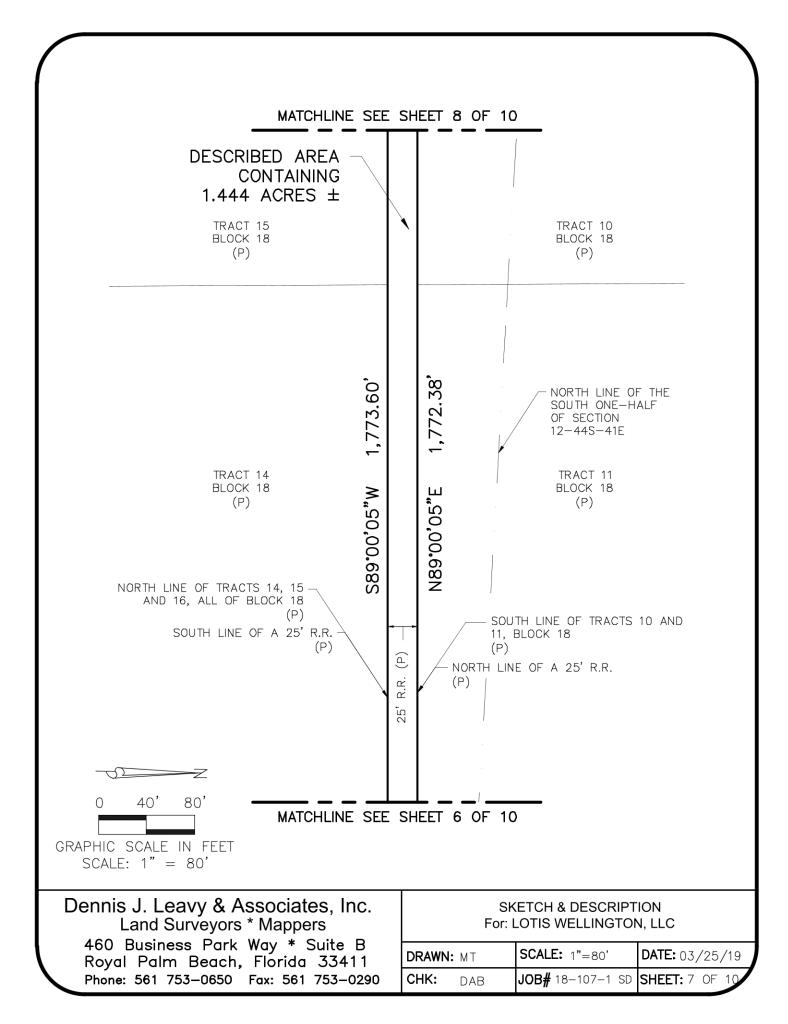

THENCE CONTINUE SOUTH 89°00'05" WEST ALONG THE NORTH LINE OF TRACTS 14, 15 AND 16, ALL OF BLOCK 18, A DISTANCE OF 1,773.60 FEET TO THE NORTHWEST CORNER OF TRACT 16, BLOCK 18, SAID NORTH LINE OF TRACTS 14, 15 AND 16 ALSO BEING THE SOUTH LINE OF A 25 FOOT WIDE ROAD RESERVATION AS DEPICTED ON SAID PLAT OF PALM BEACH COUNTY FARMS CO PLAT NO. 3; THENCE CONTINUE SOUTH 89'00'05" WEST ALONG THE WESTERLY EXTENSION OF THE NORTH LINE OF TRACT 16, A DISTANCE OF 26.90 FEET TO A POINT BEING ON THE NORTH-SOUTH QUARTER LINE OF SAID SECTION 12, SAID NORTH-SOUTH QUARTER LINE ALSO BEING THE WEST LINE OF A VARIABLE-WIDTH ROAD

#### **DESCRIPTION:**

RESERVATION AS DEPICTED ON SAID PLAT OF PALM BEACH COUNTY FARMS CO PLAT NO. 3: THENCE NORTH 01"28"32" EAST ALONG SAID NORTH-SOUTH QUARTER LINE A DISTANCE OF 685.35 FEET TO A POINT BEING ON THE WESTERLY EXTENSION LINE OF THE NORTH LINE OF TRACT 10, BLOCK 18; THENCE NORTH 89°00'05" EAST ALONG SAID WESTERLY EXTENSION LINE OF THE NORTH LINE OF SAID TRACT 10, A DISTANCE OF 27.42 FEET TO THE NORTHWEST CORNER OF TRACT 10, BLOCK 18, ALSO BEING THE EAST LINE OF A VARIABLE-WIDTH ROAD RESERVATION AS DEPICTED ON SAID PLAT OF PALM BEACH COUNTY FARMS CO PLAT NO. 3: THENCE SOUTH 01°31'08" WEST ALONG SAID EAST LINE AND THE WEST LINE OF SAID TRACT 10, A DISTANCE OF 660.35 FEET TO A POINT BEING ON THE SOUTH LINE OF TRACTS 10 AND 11, BLOCK 18, SAID SOUTH LINE OF TRACTS 10 AND 11. ALSO BEING THE NORTH LINE OF A 25 FOOT WIDE ROAD RESERVATION AS DEPICTED ON SAID PLAT OF PALM BEACH COUNTY FARMS CO PLAT NO. 3; THENCE NORTH 89°00'05" EAST ALONG SAID SOUTH LINE OF TRACTS 10 AND 11 AND SAID NORTH ROAD RESERVATION LINE, A DISTANCE OF 1,772.38 FEET TO THE SOUTHEAST CORNER OF TRACT 11, BLOCK 18; THENCE SOUTH 01°16'18" EAST, A DISTANCE OF 25.00 FEET TO THE NORTHEAST CORNER OF TRACT 14, BLOCK 18 AND THE POINT OF BEGINNING.

SAID LANDS SITUATE, LYING AND BEING IN SECTION 12, TOWNSHIP 44 SOUTH, RANGE 41 EAST, VILLAGE OF WELLINGTON, PALM BEACH COUNTY, FLORIDA.

CONTAINING 1.444 ACRES MORE OR LESS.

Dennis J. Leavy & Associates, Inc. Land Surveyors \* Mappers 460 Business Park Way \* Suite B Royal Palm Beach, Florida 33411 Phone: 561 753-0650 Fax: 561 753-0290 SKETCH & DESCRIPTION For: LOTIS WELLINGTON, LLC