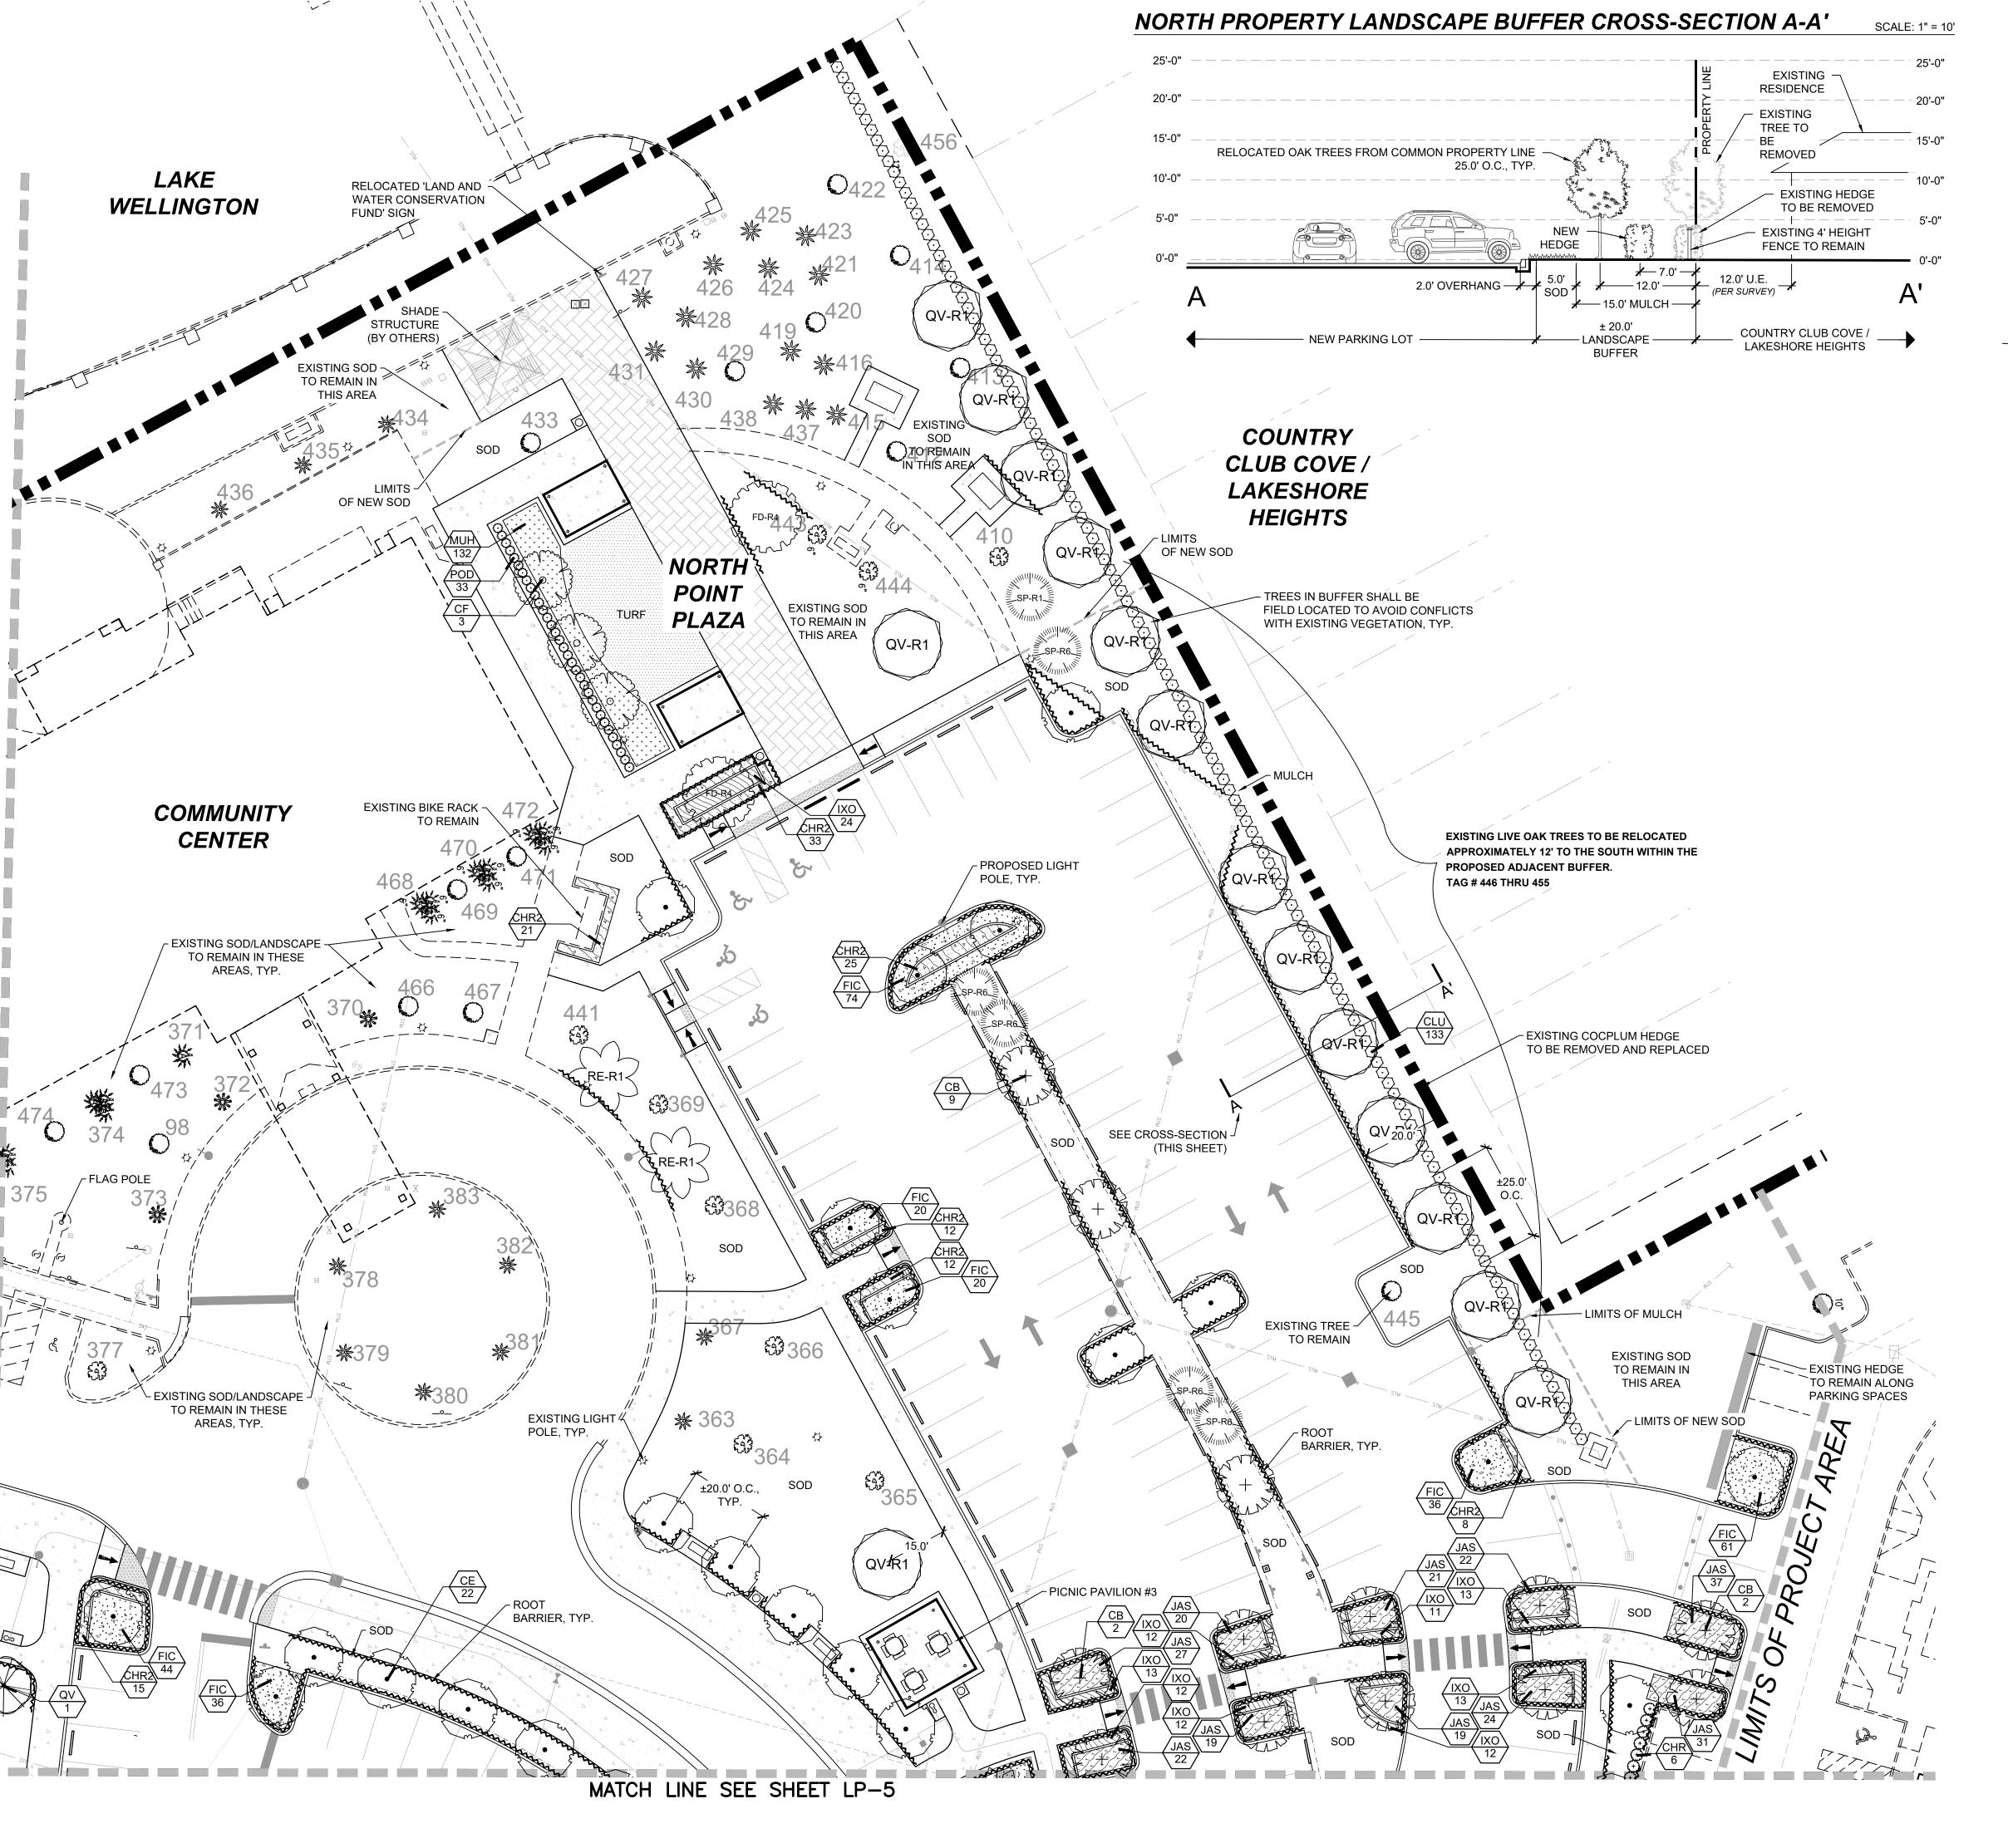

ADJUSTED TO AVOID CONFLICTS WITH DRIVEWAYS AND UNDERGROUND UTILITIES.

- ALL LANDSCAPE AREAS SHALL BE SODDED, MULCHED OR OTHERWISE COVERED WITH GROUND COVER PER THESE PLANS AS LABELED.
- TREES SHOWN ON THIS PLAN ARE GRAPHIC REPRESENTATION ONLY. TREE SPACING IS BASED ON DESIGN REQUIREMENTS AND THE TREES SHOWN ON THESE PLANS ATTEMPT TO ACCOMPLISH THAT SPACING WHILE MAINTAINING THE REQUIRED SETBACKS FROM UTILITIES. TREES MAY BE FIELD

# **UTILITY SETBACK NOTES**

- ALL SETBACK DIMENSIONS SHOWN ON THE PLANS ARE TO BE MET AT THE TIME OF INSTALLATION. • TREES ARE TO BE INSTALLED WITH A TEN FOOT (10') SEPARATION FROM ANY WATER OR SEWER MAIN AND/OR SERVICE, HYDRANTS, AND LIFT STATIONS, OR WITH A MINIMUM SEVEN FOOT (7') SETBACK IF INSTALLED WITH A ROOT BARRIER SYSTEM. REFER TO THE "ROOT BARRIER" DETAIL ON SHEET LP-7 FOR INSTALLATION REQUIREMENTS. HOWEVER IN NO CASE SHALL A TREE ENCROACH INTO A PBCUE WITHOUT PRIOR PBCWUD APPROVAL AND ONLY SOD CAN BE INSTALLED WITHIN 5' OF A FIRE
- HYDRANT UNLESS OTHERWISE APPROVED BY THE FIRE MARSHAL AND PBCWUD. TREES ARE TO BE INSTALLED WITH A TEN FOOT (10') SEPARATION FROM ANY DRAINAGE OR STORM SEWER INFRASTRUCTURE, OR WITH A MINIMUM SEVEN FOOT (7') SETBACK IF INSTALLED WITH A ROOT BARRIER SYSTEM. REFER TO THE "ROOT BARRIER" DETAIL ON SHEET LP-7 FOR INSTALLATION
- WHERE REQUIRED, ROOT BARRIER TO BE INSTALLED WITH A MINIMUM 5' SEPARATION TO THE EDGE OF ALL UNDERGROUND UTILITIES AND INFRASTRUCTURE.
- TREES SHALL BE PLANTED WITH A MIN. 2' SEPARATION BETWEEN ANY ROOT BARRIER (MEASURED FROM THE CENTER OF THE TREE).