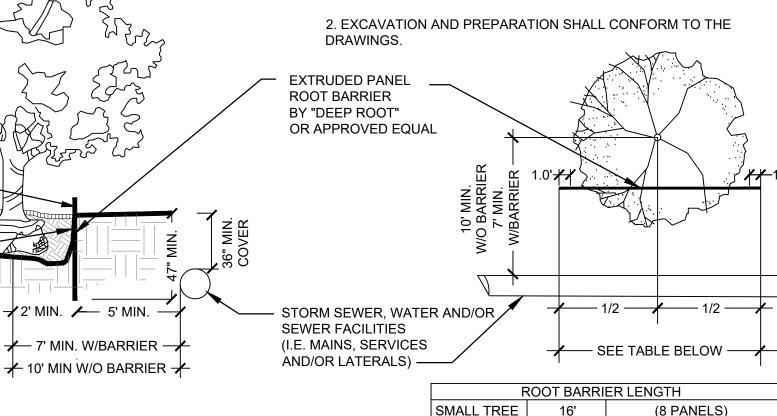

# **UTILITY SETBACK NOTES**

- ALL SETBACK DIMENSIONS SHOWN ON THE PLANS ARE TO BE MET AT THE TIME OF INSTALLATION. • TREES ARE TO BE INSTALLED WITH A TEN FOOT (10') SEPARATION FROM ANY WATER OR SEWER MAIN AND/OR SERVICE, HYDRANTS, AND LIFT STATIONS, OR WITH A MINIMUM SEVEN FOOT (7') SETBACK IF INSTALLED WITH A ROOT BARRIER SYSTEM. REFER TO THE "ROOT BARRIER" DETAIL ON SHEET LP-7 FOR INSTALLATION REQUIREMENTS. HOWEVER IN NO CASE SHALL A TREE ENCROACH INTO A PBCUE WITHOUT PRIOR PBCWUD APPROVAL AND ONLY SOD CAN BE INSTALLED WITHIN 5' OF A FIRE
- HYDRANT UNLESS OTHERWISE APPROVED BY THE FIRE MARSHAL AND PBCWUD. TREES ARE TO BE INSTALLED WITH A TEN FOOT (10') SEPARATION FROM ANY DRAINAGE OR STORM SEWER INFRASTRUCTURE, OR WITH A MINIMUM SEVEN FOOT (7') SETBACK IF INSTALLED WITH A ROOT BARRIER SYSTEM. REFER TO THE "ROOT BARRIER" DETAIL ON SHEET LP-7 FOR INSTALLATION
- WHERE REQUIRED, ROOT BARRIER TO BE INSTALLED WITH A MINIMUM 5' SEPARATION TO THE EDGE OF ALL UNDERGROUND UTILITIES AND INFRASTRUCTURE.
- TREES SHALL BE PLANTED WITH A MIN. 2' SEPARATION BETWEEN ANY ROOT BARRIER (MEASURED FROM THE CENTER OF THE TREE).