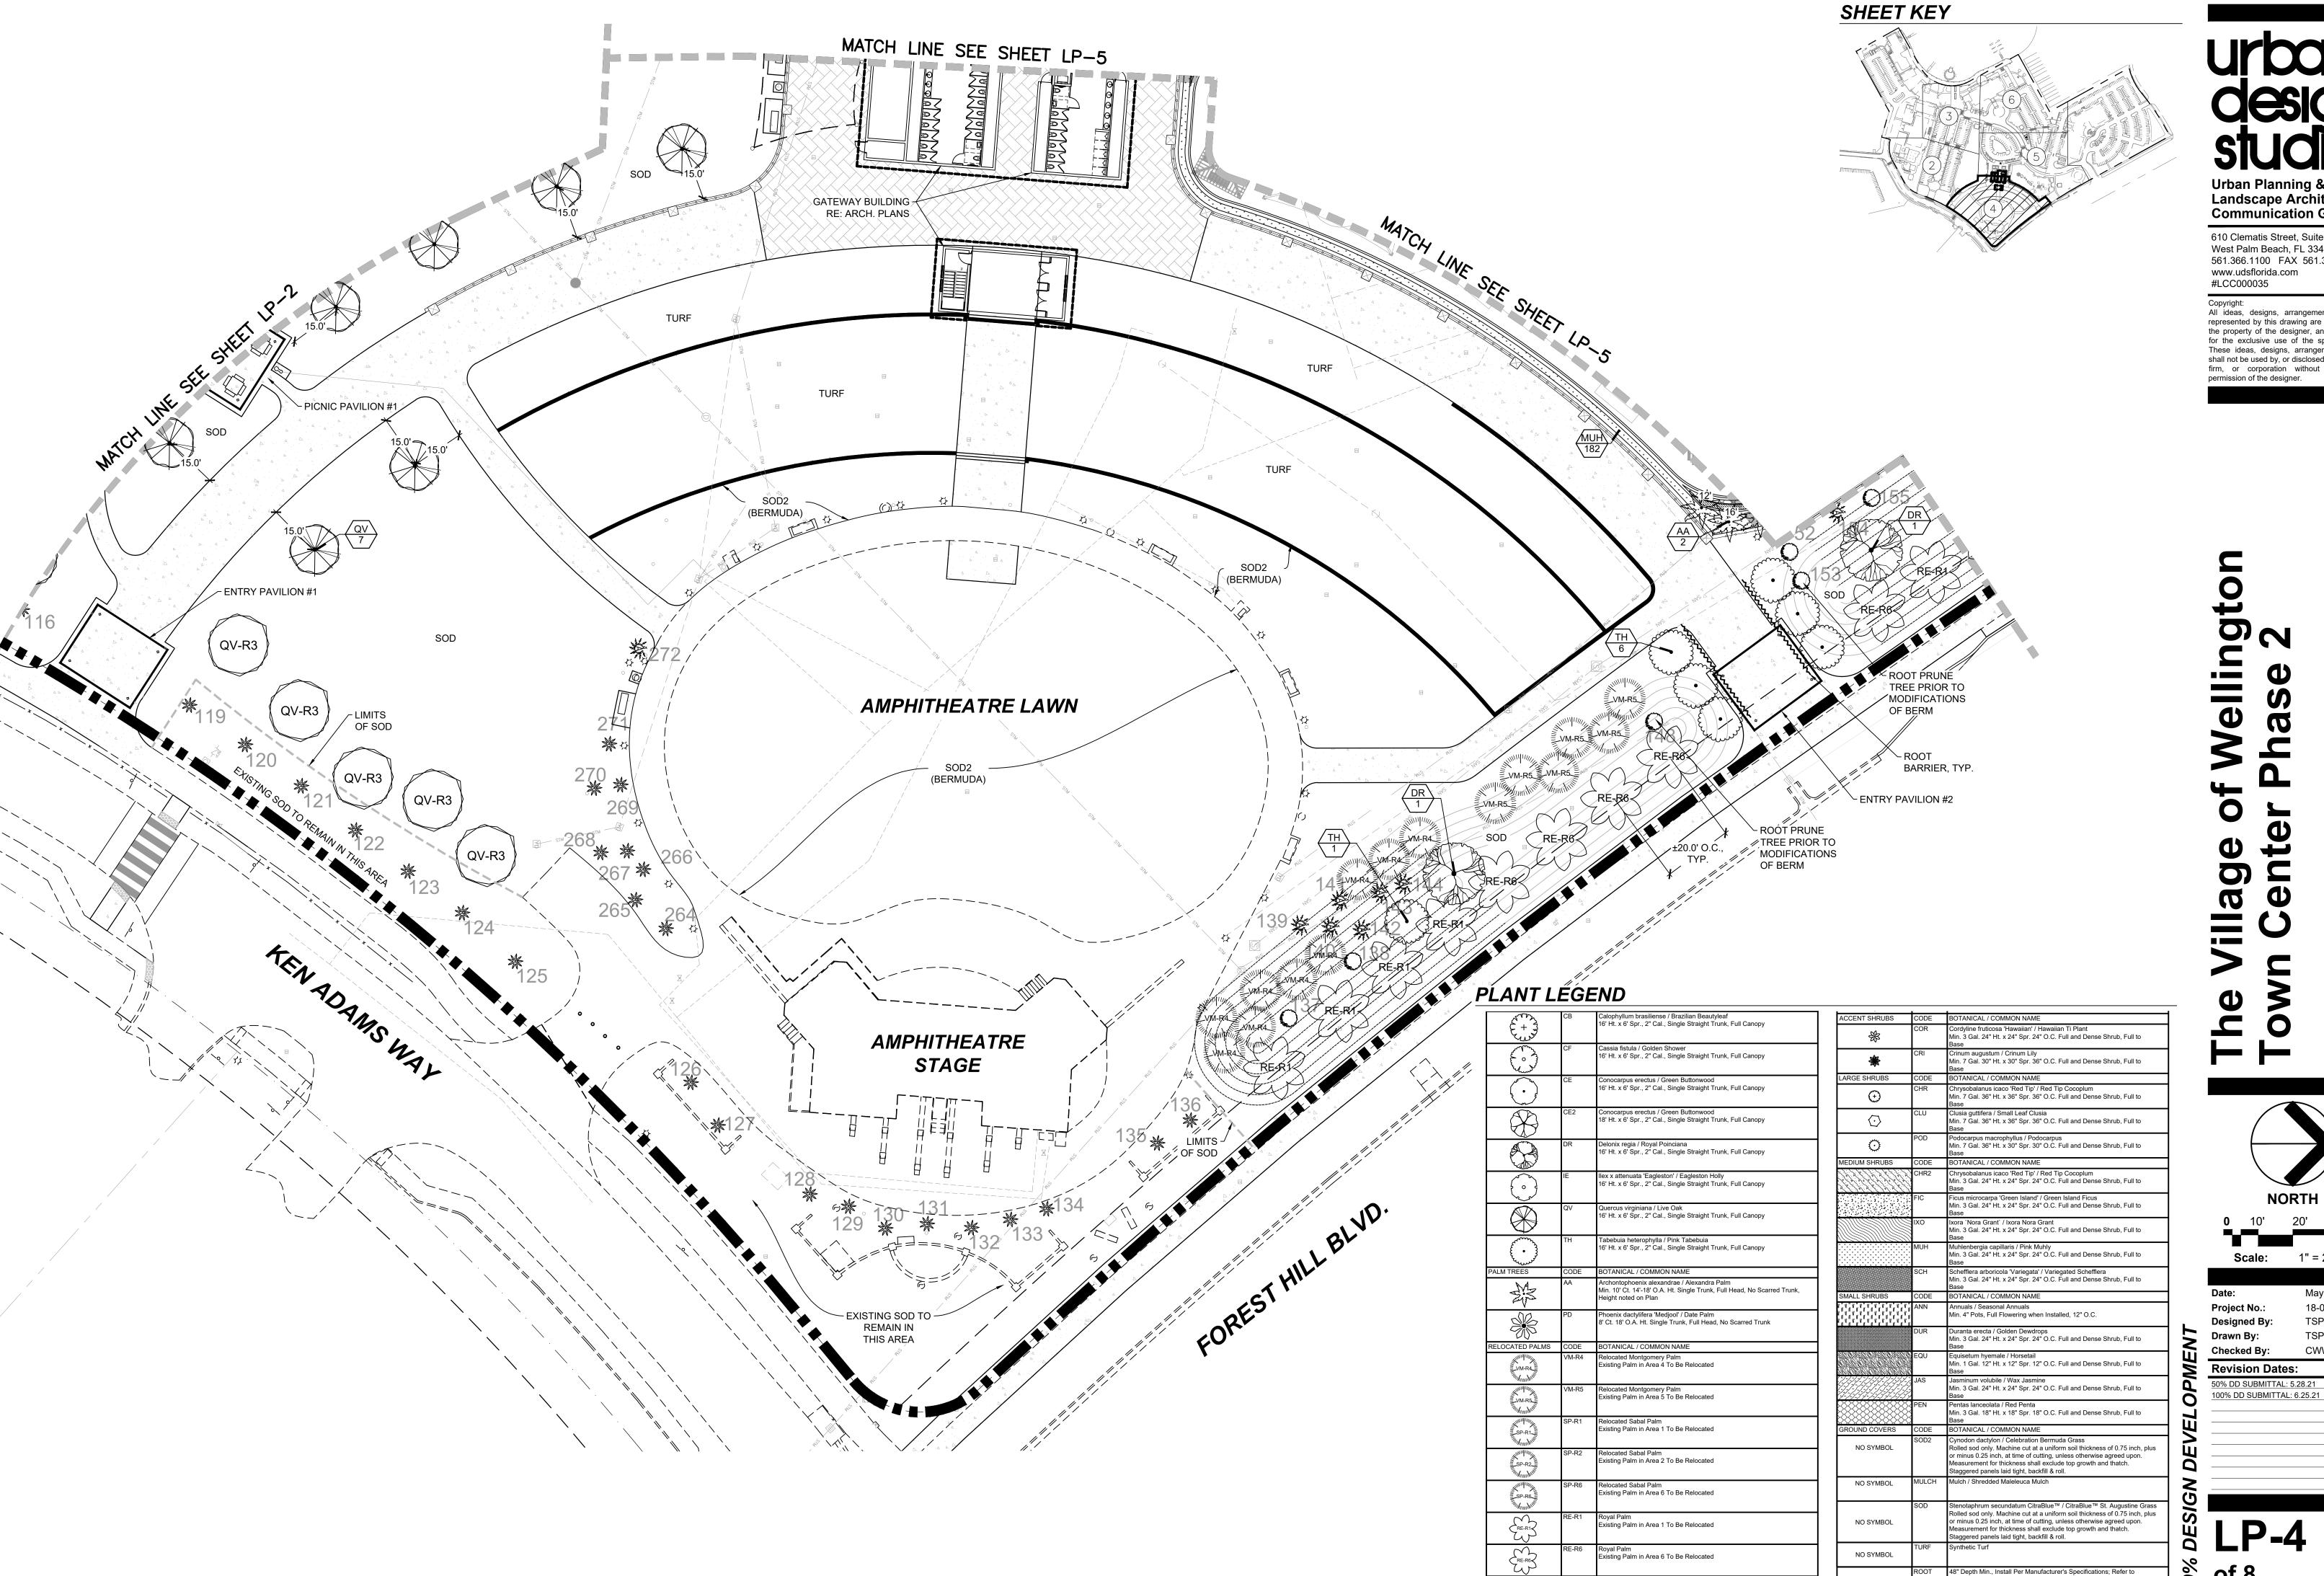

# LANDSCAPE NOTES

- BASE INFORMATION OBTAINED FROM A SURVEY BY ENGENUITY AND DATED 08/24/2021.
- ALL LANDSCAPE MATERIAL SHALL CONFORM TO THE MOST RECENT STANDARDS AS OUTLINED BY THE "GRADES AND STANDARDS FOR NURSERY PLANTS" PUBLISHED BY THE FLORIDA DEPARTMENT OF AGRICULTURE AND CONSUMER SERVICES.
- SIGHT TRIANGLES SHALL BE PROVIDED AND MAINTAINED BY OWNER CLEAR OF VEGETATION TO PROVIDE UNOBSTRUCTED VISIBILITY BETWEEN 30 INCHES AND 8 FEET ABOVE GRADE.
- ALL INSTALLATION WORK SHALL BE CARRIED OUT IN A PROFESSIONAL MANNER IN ACCORDANCE WITH STANDARD NURSERY AND INSTALLATION PRACTICES.
- QUANTITIES ON PLANT LIST ARE FOR CONVENIENCE ONLY. LANDSCAPE CONTRACTOR IS RESPONSIBLE FOR ALL PLANTS SHOWN ON LANDSCAPE PLANS.

ADJUSTED TO AVOID CONFLICTS WITH DRIVEWAYS AND UNDERGROUND UTILITIES.

- ALL LANDSCAPE AREAS SHALL BE SODDED, MULCHED OR OTHERWISE COVERED WITH GROUND COVER PER THESE PLANS AS LABELED.
- TREES SHOWN ON THIS PLAN ARE GRAPHIC REPRESENTATION ONLY. TREE SPACING IS BASED ON DESIGN REQUIREMENTS AND THE TREES SHOWN ON THESE PLANS ATTEMPT TO ACCOMPLISH THAT SPACING WHILE MAINTAINING THE REQUIRED SETBACKS FROM UTILITIES. TREES MAY BE FIELD

# LANDSCAPE EXCAVATION AND BACKFILL NOTES

- TREE AND SHRUB PLANTING BEDS WHICH FALL WITHIN OR NEAR ROADWAY AREAS SHALL BI COMPLETELY EXCAVATED AND BACK-FILLED WITH TOPSOIL. ALL SHELL-ROCK OR OTHER BASE MATERIALS, AND ALL SUBSOIL AND DEBRIS, SHALL BE COMPLETELY REMOVED FROM BENEATH SUCH PLANTING AREAS, TO A MINIMUM DEPTH OF 36". UPON COMPLETION OF EXCAVATION, LANDSCAPE ARCHITECT OR OWNER SHALL INSPECT THE EXCAVATED AREA PRIOR TO BACKFILLING WITH TOPSOIL
- ALL TREE AND/OR SHRUB PLANTING AREAS WITHIN 8' OF BUILDING FOUNDATIONS, AND ANY OTHER PLANTING AREAS WHERE SIGNIFICANT BURIED CONSTRUCTION DEBRIS IS ENCOUNTERED, SHALL BE COMPLETELY EXCAVATED TO A MINIMUM DEPTH OF 36". UPON COMPLETION OF EXCAVATION, LANDSCAPE ARCHITECT OR OWNER SHALL INSPECT THE EXCAVATED AREA PRIOR TO BACKFILLING
- ALL SHELLROCK OR LIMEROCK PAVING BASE EXISTING WITHIN PROPOSED PLANTING AND SOD AREAS SHALL BE REMOVED IN ITS ENTIRETY PRIOR TO PLACING PLANTER AREA TOPSOIL.

# **UTILITY SETBACK NOTES**

- ALL SETBACK DIMENSIONS SHOWN ON THE PLANS ARE TO BE MET AT THE TIME OF INSTALLATION. • TREES ARE TO BE INSTALLED WITH A TEN FOOT (10') SEPARATION FROM ANY WATER OR SEWER MAIN AND/OR SERVICE, HYDRANTS, AND LIFT STATIONS, OR WITH A MINIMUM SEVEN FOOT (7') SETBACK IF INSTALLED WITH A ROOT BARRIER SYSTEM. REFER TO THE "ROOT BARRIER" DETAIL ON SHEET LP-7 FOR INSTALLATION REQUIREMENTS. HOWEVER IN NO CASE SHALL A TREE ENCROACH INTO A PBCUE WITHOUT PRIOR PBCWUD APPROVAL AND ONLY SOD CAN BE INSTALLED WITHIN 5' OF A FIRE
- HYDRANT UNLESS OTHERWISE APPROVED BY THE FIRE MARSHAL AND PBCWUD. TREES ARE TO BE INSTALLED WITH A TEN FOOT (10') SEPARATION FROM ANY DRAINAGE OR STORM SEWER INFRASTRUCTURE, OR WITH A MINIMUM SEVEN FOOT (7') SETBACK IF INSTALLED WITH A ROOT BARRIER SYSTEM. REFER TO THE "ROOT BARRIER" DETAIL ON SHEET LP-7 FOR INSTALLATION
- WHERE REQUIRED, ROOT BARRIER TO BE INSTALLED WITH A MINIMUM 5' SEPARATION TO THE EDGE OF ALL UNDERGROUND UTILITIES AND INFRASTRUCTURE.
- TREES SHALL BE PLANTED WITH A MIN. 2' SEPARATION BETWEEN ANY ROOT BARRIER (MEASURED FROM THE CENTER OF THE TREE).