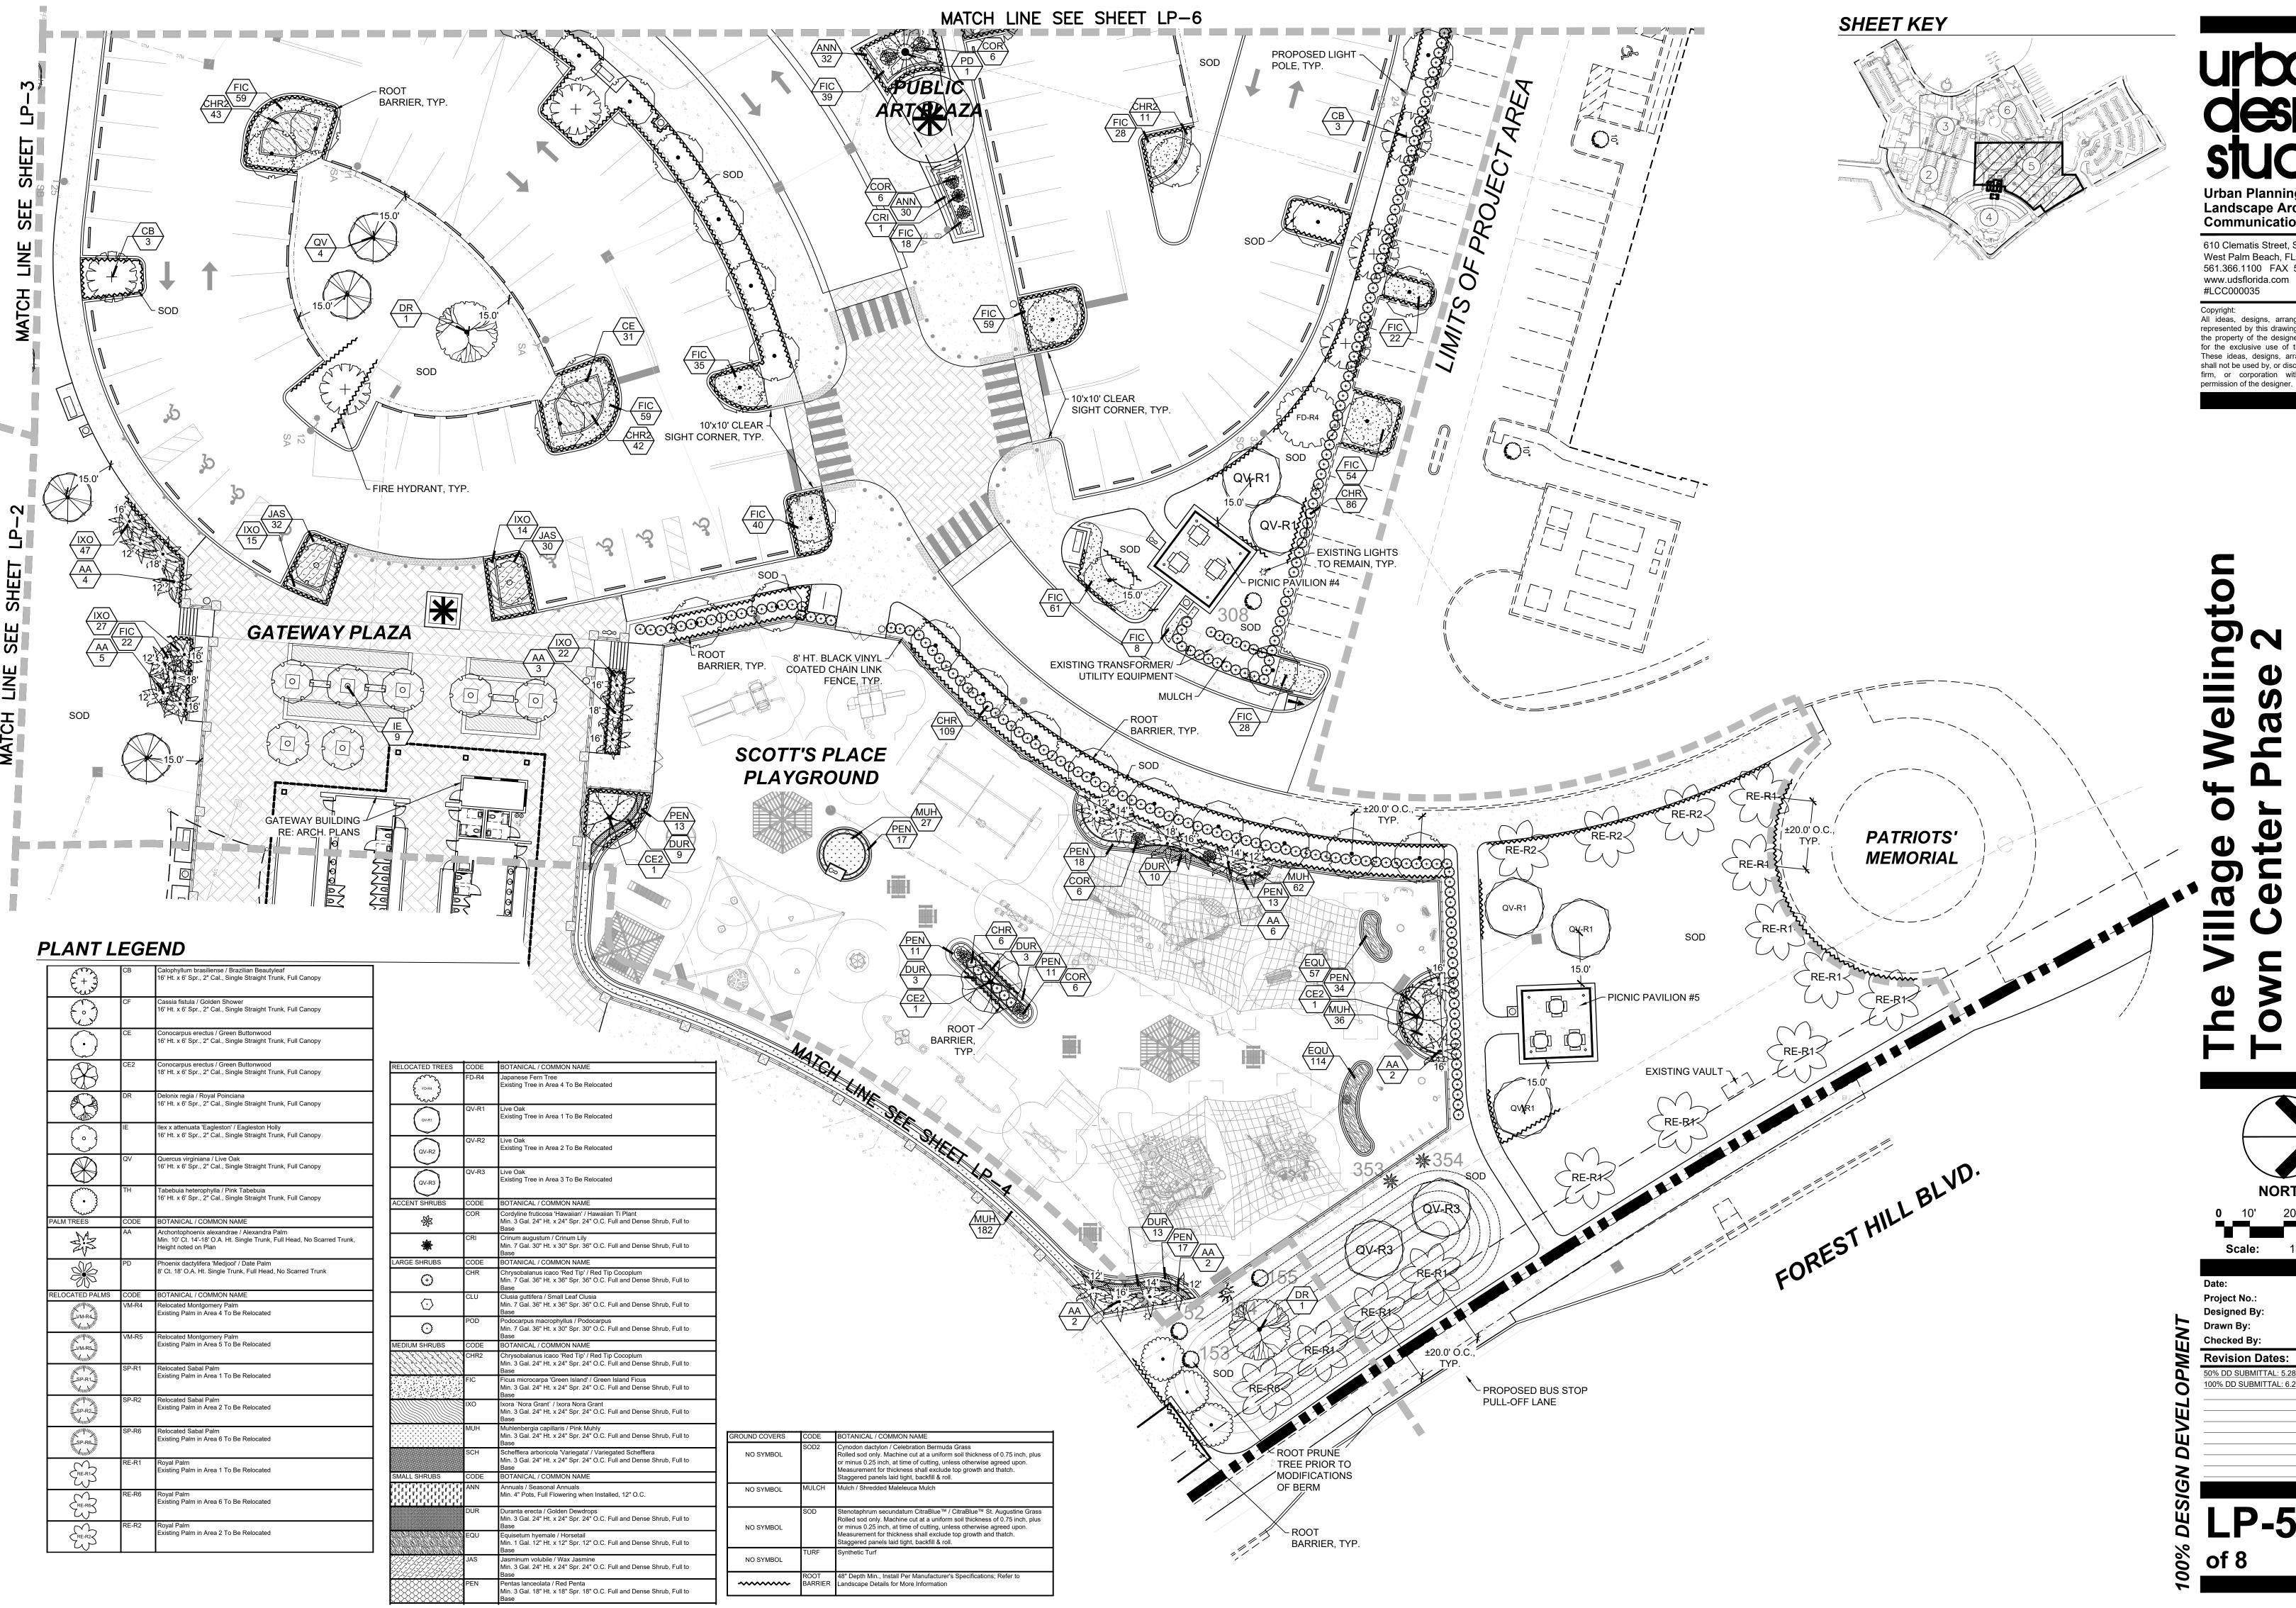

# LANDSCAPE NOTES

- BASE INFORMATION OBTAINED FROM A SURVEY BY ENGENUITY AND DATED 08/24/2021.
- ALL LANDSCAPE MATERIAL SHALL CONFORM TO THE MOST RECENT STANDARDS AS OUTLINED BY THE "GRADES AND STANDARDS FOR NURSERY PLANTS" PUBLISHED BY THE FLORIDA DEPARTMENT OF AGRICULTURE AND CONSUMER SERVICES.
- SIGHT TRIANGLES SHALL BE PROVIDED AND MAINTAINED BY OWNER CLEAR OF VEGETATION TO PROVIDE UNOBSTRUCTED VISIBILITY BETWEEN 30 INCHES AND 8 FEET ABOVE GRADE.
- ALL INSTALLATION WORK SHALL BE CARRIED OUT IN A PROFESSIONAL MANNER IN ACCORDANCE WITH STANDARD NURSERY AND INSTALLATION PRACTICES.
- QUANTITIES ON PLANT LIST ARE FOR CONVENIENCE ONLY. LANDSCAPE CONTRACTOR IS RESPONSIBLE FOR ALL PLANTS SHOWN ON LANDSCAPE PLANS.

ADJUSTED TO AVOID CONFLICTS WITH DRIVEWAYS AND UNDERGROUND UTILITIES.

- ALL LANDSCAPE AREAS SHALL BE SODDED, MULCHED OR OTHERWISE COVERED WITH GROUND COVER PER THESE PLANS AS LABELED.
- TREES SHOWN ON THIS PLAN ARE GRAPHIC REPRESENTATION ONLY. TREE SPACING IS BASED ON DESIGN REQUIREMENTS AND THE TREES SHOWN ON THESE PLANS ATTEMPT TO ACCOMPLISH THAT SPACING WHILE MAINTAINING THE REQUIRED SETBACKS FROM UTILITIES. TREES MAY BE FIELD

# LANDSCAPE EXCAVATION AND BACKFILL NOTES

- TREE AND SHRUB PLANTING BEDS WHICH FALL WITHIN OR NEAR ROADWAY AREAS SHALL BI COMPLETELY EXCAVATED AND BACK-FILLED WITH TOPSOIL. ALL SHELL-ROCK OR OTHER BASE MATERIALS, AND ALL SUBSOIL AND DEBRIS, SHALL BE COMPLETELY REMOVED FROM BENEATH SUCH PLANTING AREAS, TO A MINIMUM DEPTH OF 36". UPON COMPLETION OF EXCAVATION, LANDSCAPE ARCHITECT OR OWNER SHALL INSPECT THE EXCAVATED AREA PRIOR TO BACKFILLING WITH TOPSOIL
- ALL TREE AND/OR SHRUB PLANTING AREAS WITHIN 8' OF BUILDING FOUNDATIONS, AND ANY OTHER PLANTING AREAS WHERE SIGNIFICANT BURIED CONSTRUCTION DEBRIS IS ENCOUNTERED, SHALL BE COMPLETELY EXCAVATED TO A MINIMUM DEPTH OF 36". UPON COMPLETION OF EXCAVATION, LANDSCAPE ARCHITECT OR OWNER SHALL INSPECT THE EXCAVATED AREA PRIOR TO BACKFILLING
- ALL SHELLROCK OR LIMEROCK PAVING BASE EXISTING WITHIN PROPOSED PLANTING AND SOD AREAS SHALL BE REMOVED IN ITS ENTIRETY PRIOR TO PLACING PLANTER AREA TOPSOIL.

# **UTILITY SETBACK NOTES**

- ALL SETBACK DIMENSIONS SHOWN ON THE PLANS ARE TO BE MET AT THE TIME OF INSTALLATION. • TREES ARE TO BE INSTALLED WITH A TEN FOOT (10') SEPARATION FROM ANY WATER OR SEWER MAIN AND/OR SERVICE, HYDRANTS, AND LIFT STATIONS, OR WITH A MINIMUM SEVEN FOOT (7') SETBACK IF INSTALLED WITH A ROOT BARRIER SYSTEM. REFER TO THE "ROOT BARRIER" DETAIL ON SHEET LP-7 FOR INSTALLATION REQUIREMENTS. HOWEVER IN NO CASE SHALL A TREE ENCROACH INTO A PBCUE WITHOUT PRIOR PBCWUD APPROVAL AND ONLY SOD CAN BE INSTALLED WITHIN 5' OF A FIRE
- HYDRANT UNLESS OTHERWISE APPROVED BY THE FIRE MARSHAL AND PBCWUD. TREES ARE TO BE INSTALLED WITH A TEN FOOT (10') SEPARATION FROM ANY DRAINAGE OR STORM SEWER INFRASTRUCTURE, OR WITH A MINIMUM SEVEN FOOT (7') SETBACK IF INSTALLED WITH A ROOT BARRIER SYSTEM. REFER TO THE "ROOT BARRIER" DETAIL ON SHEET LP-7 FOR INSTALLATION
- WHERE REQUIRED, ROOT BARRIER TO BE INSTALLED WITH A MINIMUM 5' SEPARATION TO THE EDGE OF ALL UNDERGROUND UTILITIES AND INFRASTRUCTURE.
- TREES SHALL BE PLANTED WITH A MIN. 2' SEPARATION BETWEEN ANY ROOT BARRIER (MEASURED FROM THE CENTER OF THE TREE).