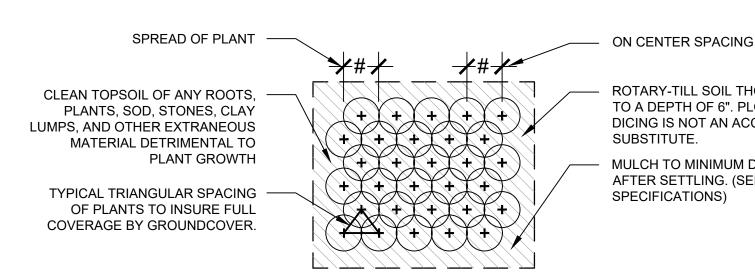

"ROOT BARRIER" DETAIL FOR INSTALLATION REQUIREMENTS. HOWEVER, IN NO CASE SHALL A TREE ENCROACH INTO A UTILITY EASEMENT WITHOUT PRIOR APPROVAL FROM THE UTILITY PROVIDER AND ONLY SOD CAN BE INSTALLED WITHIN 7.5' OF A FIRE HYDRANT UNLESS PRIOR APPROVAL BY THE FIRE MARSHAL AND UTILITY PROVIDER.

# ROOT BARRIER DETAIL NOT TO SCALE



MULCH RING SHALL BE CUT INTO A 'PERFECT' CIRCLE'.

24'

(12 PANELS)

(6 PANELS)

 EDGES TO BE WELL-FORMED AND CRISP WITH VERTICALLY STRAIGHT CUTS.

 MULCH RING SHALL MEASURE 5' IN DIAMETER OR EXTEND TO THE EDGE OF THE DRIP LINE, WHICHEVER IS GREATER.

MULCH TO MINIMUM DEPTH OF 3" AFTER SETTLING. MULCH SHOULD NOT BE IN DIRECT CONTACT WITH THE TRUNK. (SEE WRITTEN SPECIFICATIONS)

- TREE OR PALM TRUNK

LARGE TREE

PALM TREE

# MULCH RING IN SOD DETAIL

NOT TO SCALE



ROTARY-TILL SOIL THOROUGHLY TO A DEPTH OF 6". PLOWING OR DICING IS NOT AN ACCEPTABLE SUBSTITUTE.

MULCH TO MINIMUM DEPTH OF 3" AFTER SETTLING. (SEE WRITTEN SPECIFICATIONS)

**GROUND COVERS & ROOTED CUTTING PLANTING DETAIL** 

NOT TO SCALE

(1)

0

**Landscape Architecture** 

610 Clematis Street, Suite CU02

561.366.1100 FAX 561.366.1111

All ideas, designs, arrangements, and plans

represented by this drawing are owned by and

the property of the designer, and were created

for the exclusive use of the specified project.

shall not be used by, or disclosed to any person,

firm, or corporation without the written

These ideas, designs, arrangements or plans

West Palm Beach, FL 33401

www.udsflorida.com

permission of the designer.

#LCC000035

**Communication Graphics** 

May 2021 **Pro