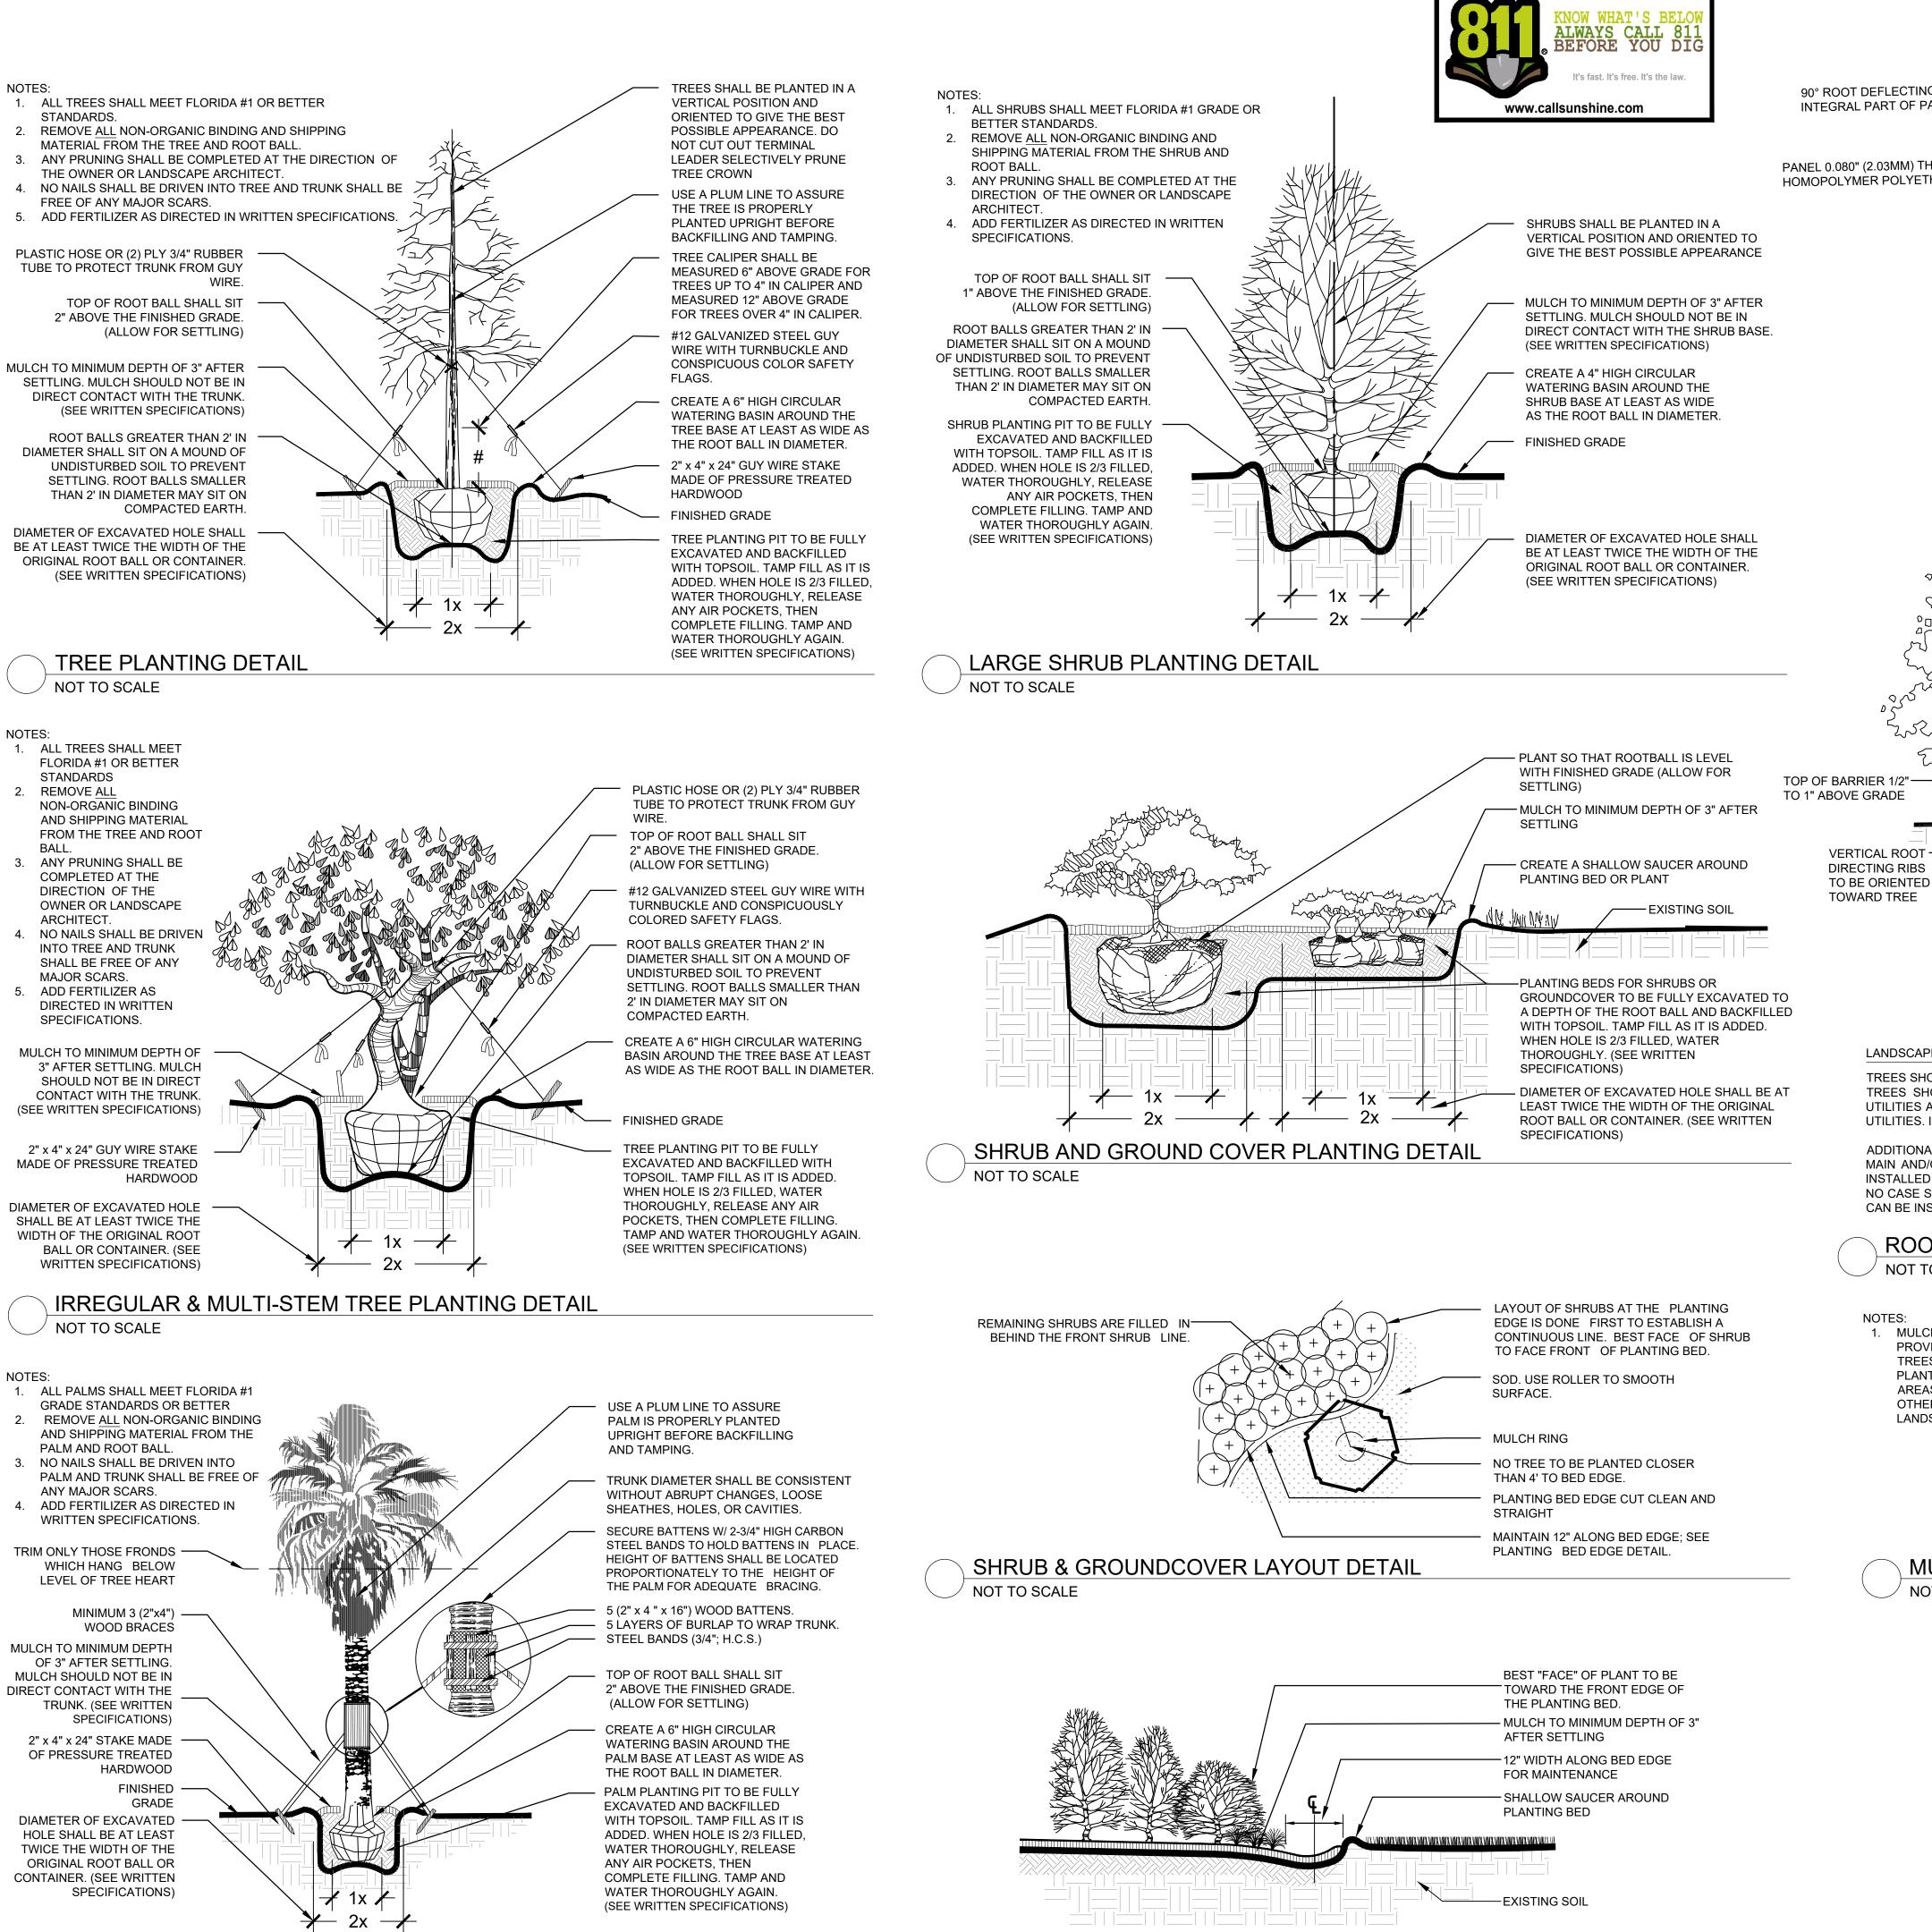

# LANDSCAPE EXCAVATION AND BACKFILL NOTES

- TREE AND SHRUB PLANTING BEDS WHICH FALL WITHIN OR NEAR ROADWAY AREAS SHALL BI COMPLETELY EXCAVATED AND BACK-FILLED WITH TOPSOIL. ALL SHELL-ROCK OR OTHER BASE MATERIALS, AND ALL SUBSOIL AND DEBRIS, SHALL BE COMPLETELY REMOVED FROM BENEATH SUCH PLANTING AREAS, TO A MINIMUM DEPTH OF 36". UPON COMPLETION OF EXCAVATION, LANDSCAPE ARCHITECT OR OWNER SHALL INSPECT THE EXCAVATED AREA PRIOR TO BACKFILLING WITH TOPSOIL
- ALL TREE AND/OR SHRUB PLANTING AREAS WITHIN 8' OF BUILDING FOUNDATIONS, AND ANY OTHER PLANTING AREAS WHERE SIGNIFICANT BURIED CONSTRUCTION DEBRIS IS ENCOUNTERED, SHALL BE COMPLETELY EXCAVATED TO A MINIMUM DEPTH OF 36". UPON COMPLETION OF EXCAVATION, LANDSCAPE ARCHITECT OR OWNER SHALL INSPECT THE EXCAVATED AREA PRIOR TO BACKFILLING
- ALL SHELLROCK OR LIMEROCK PAVING BASE EXISTING WITHIN PROPOSED PLANTING AND SOD AREAS SHALL BE REMOVED IN ITS ENTIRETY PRIOR TO PLACING PLANTER AREA TOPSOIL.

# **UTILITY SETBACK NOTES**

- ALL SETBACK DIMENSIONS SHOWN ON THE PLANS ARE TO BE MET AT THE TIME OF INSTALLATION. • TREES ARE TO BE INSTALLED WITH A TEN FOOT (10') SEPARATION FROM ANY WATER OR SEWER MAIN AND/OR SERVICE, HYDRANTS, AND LIFT STATIONS, OR WITH A MINIMUM SEVEN FOOT (7') SETBACK IF INSTALLED WITH A ROOT BARRIER SYSTEM. REFER TO THE "ROOT BARRIER" DETAIL ON SHEET LP-7 FOR INSTALLATION REQUIREMENTS. HOWEVER IN NO CASE SHALL A TREE ENCROACH INTO A PBCUE WITHOUT PRIOR PBCWUD APPROVAL AND ONLY SOD CAN BE INSTALLED WITHIN 5' OF A FIRE
- HYDRANT UNLESS OTHERWISE APPROVED BY THE FIRE MARSHAL AND PBCWUD. TREES ARE TO BE INSTALLED WITH A TEN FOOT (10') SEPARATION FROM ANY DRAINAGE OR STORM SEWER INFRASTRUCTURE, OR WITH A MINIMUM SEVEN FOOT (7') SETBACK IF INSTALLED WITH A ROOT BARRIER SYSTEM. REFER TO THE "ROOT BARRIER" DETAIL ON SHEET LP-7 FOR INSTALLATION
- WHERE REQUIRED, ROOT BARRIER TO BE INSTALLED WITH A MINIMUM 5' SEPARATION TO THE EDGE OF ALL UNDERGROUND UTILITIES AND INFRASTRUCTURE.
- TREES SHALL BE PLANTED WITH A MIN. 2' SEPARATION BETWEEN ANY ROOT BARRIER (MEASURED FROM THE CENTER OF THE TREE).