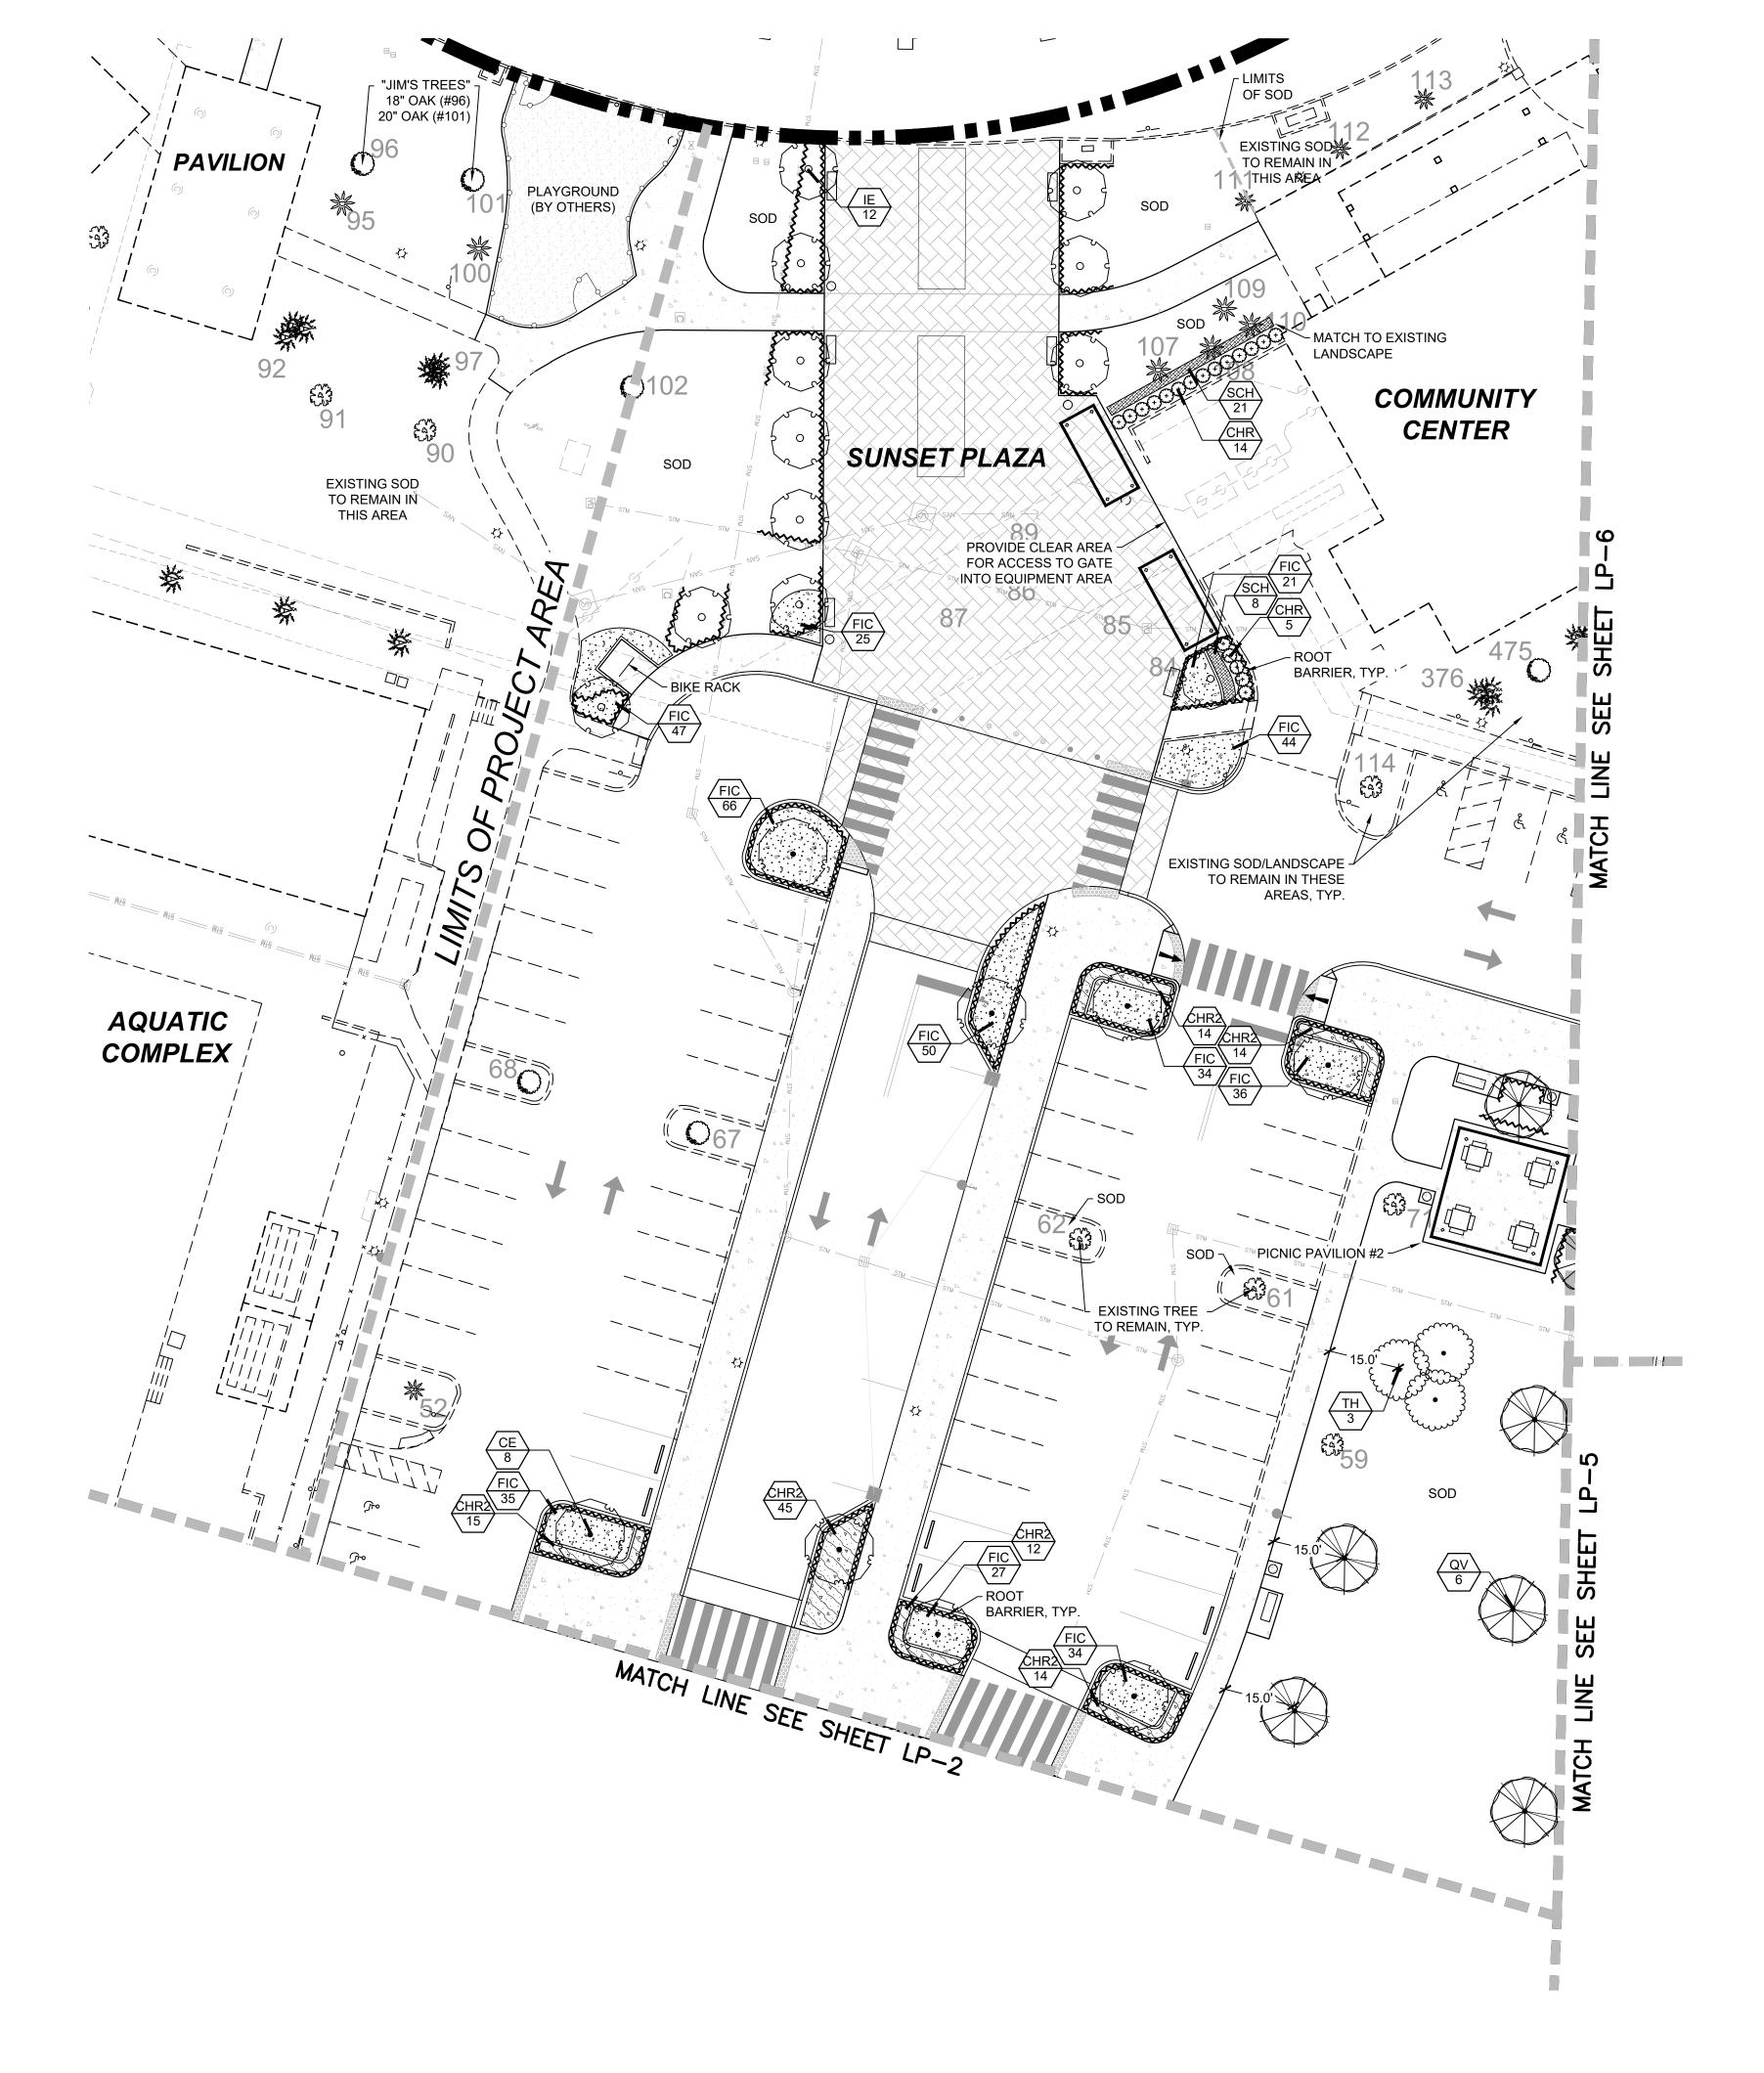

# LANDSCAPE NOTES

- BASE INFORMATION OBTAINED FROM A SURVEY BY ENGENUITY AND DATED 08/24/2021.
- ALL LANDSCAPE MATERIAL SHALL CONFORM TO THE MOST RECENT STANDARDS AS OUTLINED BY THE "GRADES AND STANDARDS FOR NURSERY PLANTS" PUBLISHED BY THE FLORIDA DEPARTMENT OF AGRICULTURE AND CONSUMER SERVICES.
- SIGHT TRIANGLES SHALL BE PROVIDED AND MAINTAINED BY OWNER CLEAR OF VEGETATION TO PROVIDE UNOBSTRUCTED VISIBILITY BETWEEN 30 INCHES AND 8 FEET ABOVE GRADE.
- ALL INSTALLATION WORK SHALL BE CARRIED OUT IN A PROFESSIONAL MANNER IN ACCORDANCE WITH STANDARD NURSERY AND INSTALLATION PRACTICES.
- QUANTITIES ON PLANT LIST ARE FOR CONVENIENCE ONLY. LANDSCAPE CONTRACTOR IS RESPONSIBLE FOR ALL PLANTS SHOWN ON LANDSCAPE PLANS.

ADJUSTED TO AVOID CONFLICTS WITH DRIVEWAYS AND UNDERGROUND UTILITIES.

- ALL LANDSCAPE AREAS SHALL BE SODDED, MULCHED OR OTHERWISE COVERED WITH GROUND COVER PER THESE PLANS AS LABELED.
- TREES SHOWN ON THIS PLAN ARE GRAPHIC REPRESENTATION ONLY. TREE SPACING IS BASED ON DESIGN REQUIREMENTS AND THE TREES SHOWN ON THESE PLANS ATTEMPT TO ACCOMPLISH THAT SPACING WHILE MAINTAINING THE REQUIRED SETBACKS FROM UTILITIES. TREES MAY BE FIELD

# LANDSCAPE EXCAVATION AND BACKFILL NOTES

- TREE AND SHRUB PLANTING BEDS WHICH FALL WITHIN OR NEAR ROADWAY AREAS SHALL BI COMPLETELY EXCAVATED AND BACK-FILLED WITH TOPSOIL. ALL SHELL-ROCK OR OTHER BASE MATERIALS, AND ALL SUBSOIL AND DEBRIS, SHALL BE COMPLETELY REMOVED FROM BENEATH SUCH PLANTING AREAS, TO A MINIMUM DEPTH OF 36". UPON COMPLETION OF EXCAVATION, LANDSCAPE ARCHITECT OR OWNER SHALL INSPECT THE EXCAVATED AREA PRIOR TO BACKFILLING WITH TOPSOIL
- ALL TREE AND/OR SHRUB PLANTING AREAS WITHIN 8' OF BUILDING FOUNDATIONS, AND ANY OTHER PLANTING AREAS WHERE SIGNIFICANT BURIED CONSTRUCTION DEBRIS IS ENCOUNTERED, SHALL BE COMPLETELY EXCAVATED TO A MINIMUM DEPTH OF 36". UPON COMPLETION OF EXCAVATION, LANDSCAPE ARCHITECT OR OWNER SHALL INSPECT THE EXCAVATED AREA PRIOR TO BACKFILLING
- ALL SHELLROCK OR LIMEROCK PAVING BASE EXISTING WITHIN PROPOSED PLANTING AND SOD AREAS SHALL BE REMOVED IN ITS ENTIRETY PRIOR TO PLACING PLANTER AREA TOPSOIL.

# **UTILITY SETBACK NOTES**

- ALL SETBACK DIMENSIONS SHOWN ON THE PLANS ARE TO BE MET AT THE TIME OF INSTALLATION. • TREES ARE TO BE INSTALLED WITH A TEN FOOT (10') SEPARATION FROM ANY WATER OR SEWER MAIN AND/OR SERVICE, HYDRANTS, AND LIFT STATIONS, OR WITH A MINIMUM SEVEN FOOT (7') SETBACK IF INSTALLED WITH A ROOT BARRIER SYSTEM. REFER TO THE "ROOT BARRIER" DETAIL ON SHEET LP-7 FOR INSTALLATION REQUIREMENTS. HOWEVER IN NO CASE SHALL A TREE ENCROACH INTO A PBCUE WITHOUT PRIOR PBCWUD APPROVAL AND ONLY SOD CAN BE INSTALLED WITHIN 5' OF A FIRE
- HYDRANT UNLESS OTHERWISE APPROVED BY THE FIRE MARSHAL AND PBCWUD. TREES ARE TO BE INSTALLED WITH A TEN FOOT (10') SEPARATION FROM ANY DRAINAGE OR STORM SEWER INFRASTRUCTURE, OR WITH A MINIMUM SEVEN FOOT (7') SETBACK IF INSTALLED WITH A ROOT BARRIER SYSTEM. REFER TO THE "ROOT BARRIER" DETAIL ON SHEET LP-7 FOR INSTALLATION
- WHERE REQUIRED, ROOT BARRIER TO BE INSTALLED WITH A MINIMUM 5' SEPARATION TO THE EDGE OF ALL UNDERGROUND UTILITIES AND INFRASTRUCTURE.
- TREES SHALL BE PLANTED WITH A MIN. 2' SEPARATION BETWEEN ANY ROOT BARRIER (MEASURED FROM THE CENTER OF THE TREE).