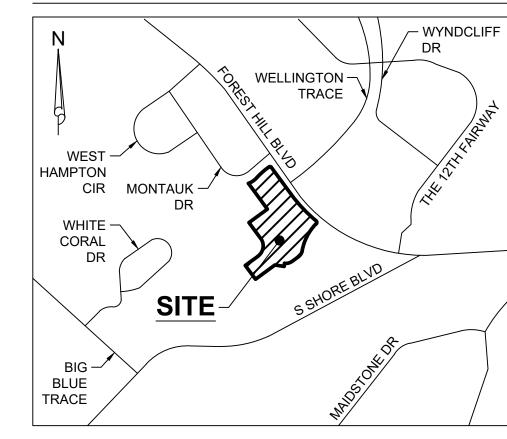

ackfill & roll. |  |
| NO SYMBOL     | TURF            | 19,171 sf  | Synthetic Turf                                                                                                                                                                                                                                                                                                                     |  |
|               | ROOT<br>BARRIER | XXX LF     | 48" Depth Min., Install Per Manufacturer's Specifications; Refer to Landscape Details for More Information                                                                                                                                                                                                                         |  |

# PROJECT LOCATION MAP



SECTION 10, TOWNSHIP 44S., RANGE 41E.

# PROJECT ADDRESSES:

12190 FOREST HILL BOULEVARD (SCOTT'S PLACE) 12100 FOREST HILL BOULEVARD (AMPHITHEATER) WELLINGTON, FLORIDA 33414

# SHEET KEY



# **DESIGN TEAM**

# SITE PLANNING AND LANDSCAPE

**URBAN DESIGN STUDIO** 610 CLEMATIS STREET, SUITE CU02 WEST PALM BEACH, FL 33401 OFFICE (561) 366-1100 FAX (561) 366-1111

# SITE STRUCTURAL **BOLCHOZ MARINE ADVISORS**

103 S. US 1, SUITE F5-171 JUPITER, FL 33477 (561) 315-3318

# SITE ELECTRICAL

RONALD L. LEVINSON CONSULTING ENGINEER 530 SOUTH FEDERAL HWY, SUITE 4 LAKE WORTH BEACH, FL 33460

# CIVIL ENGINEERING

SIMMONS & WHITE 2581 METROCENTRE BOULEVARD, SUITE 3 WEST PALM BEACH, FL 33407 (561) 478-7848

# ARCHITECTURE

(561) 379-5835

**LEO A DALY** 1400 CENTREPARK BOULEVARD, SUITE 500 WEST PALM B