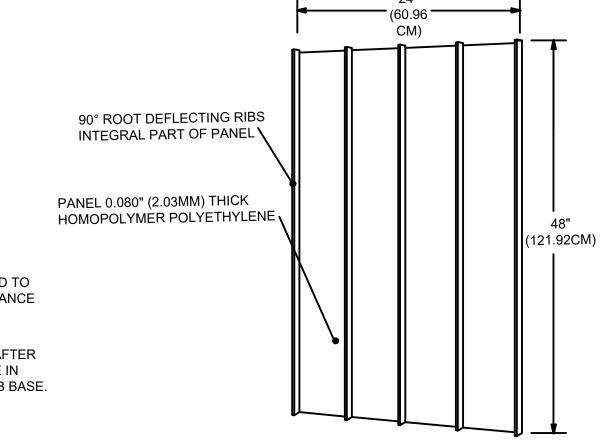

# **UTILITY SETBACK NOTES**

- ALL SETBACK DIMENSIONS SHOWN ON THE PLANS ARE TO BE MET AT THE TIME OF INSTALLATION. • TREES ARE TO BE INSTALLED WITH A TEN FOOT (10') SEPARATION FROM ANY WATER OR SEWER MAIN AND/OR SERVICE, HYDRANTS, AND LIFT STATIONS, OR WITH A MINIMUM SEVEN FOOT (7') SETBACK IF INSTALLED WITH A ROOT BARRIER SYSTEM. REFER TO THE "ROOT BARRIER" DETAIL ON SHEET LP-7 FOR INSTALLATION REQUIREMENTS. HOWEVER IN NO CASE SHALL A TREE ENCROACH INTO A PBCUE WITHOUT PRIOR PBCWUD APPROVAL AND ONLY SOD CAN BE INSTALLED WITHIN 5' OF A FIRE
- HYDRANT UNLESS OTHERWISE APPROVED BY THE FIRE MARSHAL AND PBCWUD. TREES ARE TO BE INSTALLED WITH A TEN FOOT (10') SEPARATION FROM ANY DRAINAGE OR STORM SEWER INFRASTRUCTURE, OR WITH A MINIMUM SEVEN FOOT (7') SETBACK IF INSTALLED WITH A ROOT BARRIER SYSTEM. REFER TO THE "ROOT BARRIER" DETAIL ON SHEET LP-7 FOR INSTALLATION
- WHERE REQUIRED, ROOT BARRIER TO BE INSTALLED WITH A MINIMUM 5' SEPARATION TO THE EDGE OF ALL UNDERGROUND UTILITIES AND INFRASTRUCTURE.
- TREES SHALL BE PLANTED WITH A MIN. 2' SEPARATION BETWEEN ANY ROOT BARRIER (MEASURED FROM THE CENTER OF THE TREE).